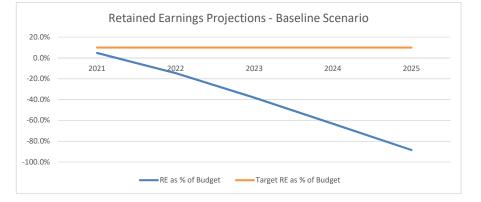

| SEWER ENTERPRISE FUND                  |              |              |                |                |                |                |                |                                                                                   |
|----------------------------------------|--------------|--------------|----------------|----------------|----------------|----------------|----------------|-----------------------------------------------------------------------------------|
| BASELINE WORKBOOK                      |              |              |                |                |                |                |                |                                                                                   |
|                                        |              |              |                |                |                |                |                |                                                                                   |
|                                        |              |              |                |                |                |                |                |                                                                                   |
|                                        | Budgeted     | Actual       | Projected      | Projected      | Projected      | Projected      | Projected      |                                                                                   |
| Description                            | FY 2020      | FY 2020      | FY 2021        | FY 2022        | FY 2023        | FY 2024        | FY 2025        | Comments                                                                          |
| Revenues                               |              |              |                |                |                |                |                |                                                                                   |
| Sewer User Charges                     | \$ 4,588,200 | \$ 3,888,245 |                | \$ 4,500,559   |                |                |                | Based on FY20 billing; assume level for baseline, FY20-FY23 adj. for pandemic     |
| Sewer Liens on User Charges            | -            | 163,376      | 181,710        | 292,872        | \$ 250,477     |                |                | Five-year average from FY16-FY20; assume level; FY21-23 adj. for pandemic         |
| Interest on User Charges               | -            | 14,503       | 15,849         | 15,849         | 15,849         | 15,849         |                | Five-year average from FY16-FY20; assume level                                    |
| Penalty on User Charges                | -            | 6,610        | 12,023         | 12,023         | 12,023         | 12,023         |                | Five-year average from FY16-FY20; assume level                                    |
| Miscellaneous Charges                  | -            | 2,100        | 103,165        | 214,405        | 222,974        | 231,887        |                | Five-year average from FY16-FY20; assume level; plus expected impact, user fees   |
| Sewer Liens on Fees                    | -            | 7,942        | 3,468          | 3,468          | 3,468          | 3,468          |                | Five-year average from FY16-FY20; assume level                                    |
| Sewer Liens on Interest                | -            | 18,694       | 19,652         | 19,652         | 19,652         | 19,652         |                | Five-year average from FY16-FY20; assume level                                    |
| Total Revenues                         | \$ 4,588,200 | \$ 4,101,470 | \$ 4,706,772   | \$ 5,058,828   | \$ 5,057,114   | \$ 5,040,979   | \$ 5,050,248   |                                                                                   |
| Available Funds                        |              |              |                |                |                |                |                |                                                                                   |
| Prior Year Carryover                   | \$ 108,240   |              | \$ 629,497     |                |                |                |                | Funding source, reserved at end of prior year, for encumbrances                   |
| Retained Earnings Appropriated         | 886,532      |              |                |                |                |                |                | Retained Earnings used to balance the budget                                      |
| Sewer Rehabilitation Funds             |              | 2,773,195    |                |                |                |                |                | Used as funding source for FY21 budget as funds are used for sewer rehabilitation |
| Total Revenues and Available Funds     | \$ 5.582.972 |              | \$ 5.336.270   | \$ 5.058.828   | \$ 5.057.114   | \$ 5,040,979   | \$ 5.050.248   |                                                                                   |
|                                        |              | 1            | , .,,          | ,              |                | ,,             | 1 - 7 7 7      |                                                                                   |
| Expenditures                           |              |              |                |                |                |                |                |                                                                                   |
| Salaries                               | \$ 328,028   | \$ 307,999   |                |                |                |                |                | FY21 number is from Budget; 2.5% increase yearly                                  |
| Other Expenses                         | 2,655,816    | 2,010,006    | 3,708,088      | 3,155,463      | 3,218,572      | 3,282,944      |                | FY21 number is from Budget, incl. FY20 encumbrances; 2% increase yearly           |
| Capital Outlay                         | 88,000       | 61,005       | 107,000        | 92,000         | 92,000         | 92,000         |                | FY21 number is from Budget, incl. FY20 encumbrances; budget number held flat      |
| Existing Debt Service                  | 1,868,781    | 1,817,889    | 2,012,638      | 1,960,754      | 1,896,340      | 1,877,821      |                | FY20 and FY21 numbers are from budgets; Rest from "Existing Debt Service" tab     |
| New Debt Service                       | -            | -            | -              | 20,382         | 365,953        | 364,378        |                | See "New Debt Service" tab; Debt projections based on capital plan                |
| Short Term Debt                        | 40,500       | 1,347        | 15,000         | 15,000         | 15,000         | 15,000         |                | FY21 number is from Budget; budget number carried forward                         |
| Indirect Costs                         | 592,671      | 592,671      | 653,033        | 669,359        | 686,093        | 703,245        |                | FY21 from Budget; increase 2.5% yearly                                            |
| Funding of OPEB                        | 9,176        | 9,176        | 27,180         | 27,860         | 28,556         | 29,270         |                | FY21 number is from Budget; 2.5% increase yearly                                  |
| Total Expenditures                     | \$ 5,582,972 | \$ 4,800,094 | \$ 6,884,466   | \$ 6,311,382   | \$ 6,682,343   | \$ 6,753,982   | \$ 6,827,487   |                                                                                   |
| Excess (Deficit) of Revenues and       |              |              |                |                |                |                |                |                                                                                   |
| Available Funds > Expenditures         | \$ -         | \$ 2,074,572 | \$ (1,548,196) | \$ (1,252,554) | \$ (1,625,229) | \$ (1,713,003) | \$ (1,777,239) |                                                                                   |
| Retained Earnings Projections          |              |              |                |                |                |                |                |                                                                                   |
| Certified Retained Earnings July 1, 20 | 120          | \$ 1,873,952 |                |                |                |                |                |                                                                                   |
| Retained Earnings at Start of the FY   |              |              | \$ 1,873,952   | \$ 325,756     | \$ (926 700)   | \$ (2,552,027) | \$ (4 265 020) |                                                                                   |
| Surplus/(Deficit) Current FY           |              |              | \$ (1,548,196) |                |                | \$ (1,713,003) |                |                                                                                   |
| Projected Retained Earnings at End of  | of FY        |              | \$ 325,756     |                |                | \$ (4,265,030) |                |                                                                                   |
| Retained Earnings as % of Oper. Bud    |              | 39.0%        | 4.7%           |                |                |                |                |                                                                                   |
| netained Earnings as % of Oper. Bud    | iger         | 59.0%        | 4.7%           | -14.7%         | -30.2%         | -05.1%         | -00.5%         | 21                                                                                |