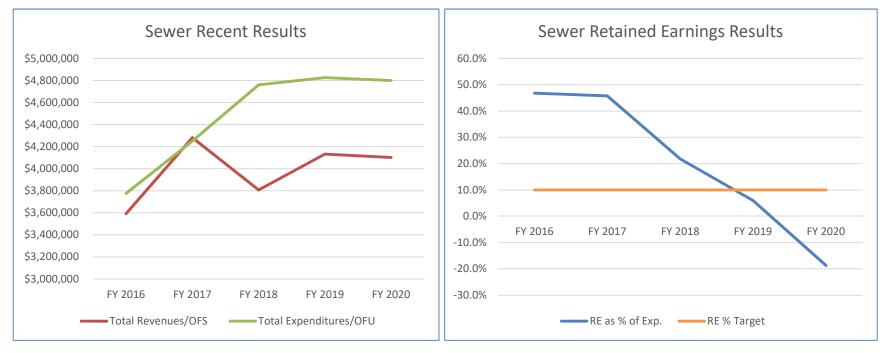

| SEWER ENTERPRISE FUND                  |              |              |                |                |                |                |                |                                                                                   |
|----------------------------------------|--------------|--------------|----------------|----------------|----------------|----------------|----------------|-----------------------------------------------------------------------------------|
| BASELINE WORKBOOK                      |              |              |                |                |                |                |                |                                                                                   |
|                                        |              |              |                |                |                |                |                |                                                                                   |
|                                        |              |              |                |                |                |                |                |                                                                                   |
|                                        | Budgeted     | Actual       | Projected      | Projected      | Projected      | Projected      | Projected      |                                                                                   |
| Description                            | FY 2020      | FY 2020      | FY 2021        | FY 2022        | FY 2023        | FY 2024        | FY 2025        | Comments                                                                          |
| Revenues                               |              |              |                |                |                |                |                |                                                                                   |
| Sewer User Charges                     | \$ 4,588,200 | \$ 3,888,245 |                | \$ 4,500,559   |                |                |                | Based on FY20 billing; assume level for baseline, FY20-FY23 adj. for pandemic     |
| Sewer Liens on User Charges            | -            | 163,376      | 181,710        | 292,872        | \$ 250,477     |                |                | Five-year average from FY16-FY20; assume level; FY21-23 adj. for pandemic         |
| Interest on User Charges               | -            | 14,503       | 15,849         | 15,849         | 15,849         | 15,849         |                | Five-year average from FY16-FY20; assume level                                    |
| Penalty on User Charges                | -            | 6,610        | 12,023         | 12,023         | 12,023         | 12,023         |                | Five-year average from FY16-FY20; assume level                                    |
| Miscellaneous Charges                  | -            | 2,100        | 103,165        | 214,405        | 222,974        | 231,887        |                | Five-year average from FY16-FY20; assume level; plus expected impact, user fees   |
| Sewer Liens on Fees                    | -            | 7,942        | 3,468          | 3,468          | 3,468          | 3,468          |                | Five-year average from FY16-FY20; assume level                                    |
| Sewer Liens on Interest                | -            | 18,694       | 19,652         | 19,652         | 19,652         | 19,652         |                | Five-year average from FY16-FY20; assume level                                    |
| Total Revenues                         | \$ 4,588,200 | \$ 4,101,470 | \$ 4,706,772   | \$ 5,058,828   | \$ 5,057,114   | \$ 5,040,979   | \$ 5,050,248   |                                                                                   |
| Available Funds                        |              |              |                |                |                |                |                |                                                                                   |
| Prior Year Carryover                   | \$ 108,240   |              | \$ 629,497     |                |                |                |                | Funding source, reserved at end of prior year, for encumbrances                   |
| Retained Earnings Appropriated         | 886,532      |              |                |                |                |                |                | Retained Earnings used to balance the budget                                      |
| Sewer Rehabilitation Funds             |              | 2,773,195    |                |                |                |                |                | Used as funding source for FY21 budget as funds are used for sewer rehabilitation |
| Total Revenues and Available Funds     | \$ 5.582.972 |              | \$ 5.336.270   | \$ 5.058.828   | \$ 5.057.114   | \$ 5,040,979   | \$ 5.050.248   |                                                                                   |
|                                        |              | 1            | , .,,          | ,              |                | ,,             | 1 - 7 7 7      |                                                                                   |
| Expenditures                           |              |              |                |                |                |                |                |                                                                                   |
| Salaries                               | \$ 328,028   | \$ 307,999   |                |                |                |                |                | FY21 number is from Budget; 2.5% increase yearly                                  |
| Other Expenses                         | 2,655,816    | 2,010,006    | 3,708,088      | 3,155,463      | 3,218,572      | 3,282,944      |                | FY21 number is from Budget, incl. FY20 encumbrances; 2% increase yearly           |
| Capital Outlay                         | 88,000       | 61,005       | 107,000        | 92,000         | 92,000         | 92,000         |                | FY21 number is from Budget, incl. FY20 encumbrances; budget number held flat      |
| Existing Debt Service                  | 1,868,781    | 1,817,889    | 2,012,638      | 1,960,754      | 1,896,340      | 1,877,821      |                | FY20 and FY21 numbers are from budgets; Rest from "Existing Debt Service" tab     |
| New Debt Service                       | -            | -            | -              | 20,382         | 365,953        | 364,378        |                | See "New Debt Service" tab; Debt projections based on capital plan                |
| Short Term Debt                        | 40,500       | 1,347        | 15,000         | 15,000         | 15,000         | 15,000         |                | FY21 number is from Budget; budget number carried forward                         |
| Indirect Costs                         | 592,671      | 592,671      | 653,033        | 669,359        | 686,093        | 703,245        |                | FY21 from Budget; increase 2.5% yearly                                            |
| Funding of OPEB                        | 9,176        | 9,176        | 27,180         | 27,860         | 28,556         | 29,270         |                | FY21 number is from Budget; 2.5% increase yearly                                  |
| Total Expenditures                     | \$ 5,582,972 | \$ 4,800,094 | \$ 6,884,466   | \$ 6,311,382   | \$ 6,682,343   | \$ 6,753,982   | \$ 6,827,487   |                                                                                   |
| Excess (Deficit) of Revenues and       |              |              |                |                |                |                |                |                                                                                   |
| Available Funds > Expenditures         | \$ -         | \$ 2,074,572 | \$ (1,548,196) | \$ (1,252,554) | \$ (1,625,229) | \$ (1,713,003) | \$ (1,777,239) |                                                                                   |
| Retained Earnings Projections          |              |              |                |                |                |                |                |                                                                                   |
| Certified Retained Earnings July 1, 20 | 120          | \$ 1,873,952 |                |                |                |                |                |                                                                                   |
| Retained Earnings at Start of the FY   |              |              | \$ 1,873,952   | \$ 325,756     | \$ (926 700)   | \$ (2,552,027) | \$ (4 265 020) |                                                                                   |
| Surplus/(Deficit) Current FY           |              |              | \$ (1,548,196) |                |                | \$ (1,713,003) |                |                                                                                   |
| Projected Retained Earnings at End of  | of FY        |              | \$ 325,756     |                |                | \$ (4,265,030) |                |                                                                                   |
| Retained Earnings as % of Oper. Bud    |              | 39.0%        | 4.7%           |                |                |                |                |                                                                                   |
| netained Earnings as % of Oper. Bud    | iger         | 59.0%        | 4.7%           | -14.7%         | -30.2%         | -05.1%         | -00.5%         | 21                                                                                |