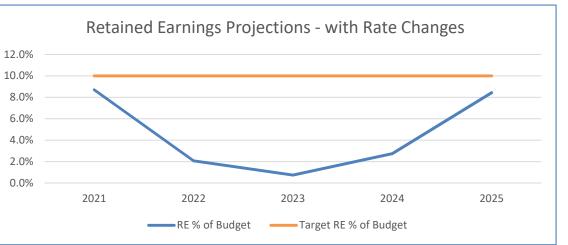

#### SEWER ENTERPRISE FUND **OPTION 1 - 10% INCREASE FISCAL YEAR 2021**

Town of Saugus Sewer Rate Study

| Target Retained Earnings as | % of Budget:   | 10.0%          | ]              |                |                | Rate Increases:             | 10.0%          | 8.5%         | 8.5%         | 7.5%       | 7.5%       |
|-----------------------------|----------------|----------------|----------------|----------------|----------------|-----------------------------|----------------|--------------|--------------|------------|------------|
| Baseline                    | 2021           | 2022           | 2023           | 2024           | 2025           | Rate Impact                 | 2021           | 2022         | 2023         | 2024       | 2025       |
|                             | PROJECTED      | PROJECTED      | PROJECTED      | PROJECTED      | PROJECTED      |                             | PROJECTED      | PROJECTED    | PROJECTED    | PROJECTED  | PROJECTED  |
| Surplus/Deficit             | \$ (1,548,196) | \$ (1,252,554) | \$ (1,625,229) | \$ (1,713,003) | \$ (1,777,239) | Surplus/Deficit             | \$ (1,111,106) | \$ (381,696) | \$ (288,329) | \$ 64,115  | \$ 473,113 |
| Projected Retained Earnings | \$ 325,756     | \$ (926,799)   | \$ (2,552,027) | \$ (4,265,030) | \$ (6,042,269) | Projected Retained Earnings | \$ 762,846     | \$ 381,150   | \$ 92,822    | \$ 156,937 | \$ 630,050 |
| RE as % of Budget           | 4.7%           | -14.7%         | -38.2%         | -63.1%         | -88.5%         | RE % of Budget              | 11.1%          | 6.0%         | 1.4%         | 2.3%       | 9.2%       |
| Target RE as % of Budget    | 10.0%          | 10.0%          | 10.0%          | 10.0%          | 10.0%          | Target RE % of Budget       | 10.0%          | 10.0%        | 10.0%        | 10.0%      | 10.0%      |
|                             |                |                |                |                |                |                             |                |              |              |            |            |
| Detei                       |                |                | Datainaa       | Farnings Dr    |                | with Data C                 | h a 10 m a a   |              |              |            |            |