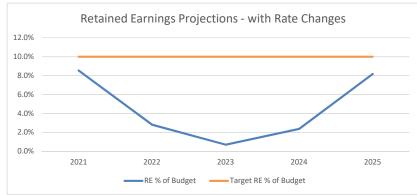

#### SEWER ENTERPRISE FUND **OPTION 1 - 10% INCREASE FISCAL YEAR 2021**

Town of Saugus Sewer Rate Study

| Target Retained Earnings as | % of Budget:   | 10.0%          | ]              |                |                | Rate Increases:             | 10.0%          | 8.5%         | 8.5%         | 7.5%       | 7.5%       |
|-----------------------------|----------------|----------------|----------------|----------------|----------------|-----------------------------|----------------|--------------|--------------|------------|------------|
| Baseline                    | 2021           | 2022           | 2023           | 2024           | 2025           | Rate Impact                 | 2021           | 2022         | 2023         | 2024       | 2025       |
|                             | PROJECTED      | PROJECTED      | PROJECTED      | PROJECTED      | PROJECTED      |                             | PROJECTED      | PROJECTED    | PROJECTED    | PROJECTED  | PROJECTED  |
| Surplus/Deficit             | \$ (1,548,196) | \$ (1,252,554) | \$ (1,625,229) | \$ (1,713,003) | \$ (1,777,239) | Surplus/Deficit             | \$ (1,111,106) | \$ (381,696) | \$ (288,329) | \$ 64,115  | \$ 473,113 |
| Projected Retained Earnings | \$ 325,756     | \$ (926,799)   | \$ (2,552,027) | \$ (4,265,030) | \$ (6,042,269) | Projected Retained Earnings | \$ 762,846     | \$ 381,150   | \$ 92,822    | \$ 156,937 | \$ 630,050 |
| RE as % of Budget           | 4.7%           | -14.7%         | -38.2%         | -63.1%         | -88.5%         | RE % of Budget              | 11.1%          | 6.0%         | 1.4%         | 2.3%       | 9.2%       |
| Target RE as % of Budget    | 10.0%          | 10.0%          | 10.0%          | 10.0%          | 10.0%          | Target RE % of Budget       | 10.0%          | 10.0%        | 10.0%        | 10.0%      | 10.0%      |
|                             |                |                |                |                |                |                             |                |              |              |            |            |
| Detei                       |                |                | Datainaa       | Farnings Dr    |                | with Data C                 | h a 10 m a a   |              |              |            |            |