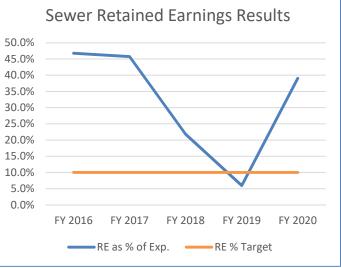

| SEWER ENTERPRISE FUND                  |              |              |                |                |                |                |                |                                                                                   |
|----------------------------------------|--------------|--------------|----------------|----------------|----------------|----------------|----------------|-----------------------------------------------------------------------------------|
| BASELINE WORKBOOK                      |              |              |                |                |                |                |                |                                                                                   |
|                                        |              |              |                |                |                |                |                |                                                                                   |
|                                        |              |              |                |                |                |                |                |                                                                                   |
|                                        | Budgeted     | Actual       | Projected      | Projected      | Projected      | Projected      | Projected      |                                                                                   |
| Description                            | FY 2020      | FY 2020      | FY 2021        | FY 2022        | FY 2023        | FY 2024        | FY 2025        | Comments                                                                          |
| Revenues                               |              |              |                |                |                |                |                |                                                                                   |
| Sewer User Charges                     | \$ 4,588,200 | \$ 3,888,245 |                | \$ 4,500,559   |                |                |                | Based on FY20 billing; assume level for baseline, FY20-FY23 adj. for pandemic     |
| Sewer Liens on User Charges            | -            | 163,376      | 181,710        | 292,872        | \$ 250,477     |                |                | Five-year average from FY16-FY20; assume level; FY21-23 adj. for pandemic         |
| Interest on User Charges               | -            | 14,503       | 15,849         | 15,849         | 15,849         | 15,849         |                | Five-year average from FY16-FY20; assume level                                    |
| Penalty on User Charges                | -            | 6,610        | 12,023         | 12,023         | 12,023         | 12,023         |                | Five-year average from FY16-FY20; assume level                                    |
| Miscellaneous Charges                  | -            | 2,100        | 103,165        | 214,405        | 222,974        | 231,887        |                | Five-year average from FY16-FY20; assume level; plus expected impact, user fees   |
| Sewer Liens on Fees                    | -            | 7,942        | 3,468          | 3,468          | 3,468          | 3,468          |                | Five-year average from FY16-FY20; assume level                                    |
| Sewer Liens on Interest                | -            | 18,694       | 19,652         | 19,652         | 19,652         | 19,652         |                | Five-year average from FY16-FY20; assume level                                    |
| Total Revenues                         | \$ 4,588,200 | \$ 4,101,470 | \$ 4,706,772   | \$ 5,058,828   | \$ 5,057,114   | \$ 5,040,979   | \$ 5,050,248   |                                                                                   |
| Available Funds                        |              |              |                |                |                |                |                |                                                                                   |
| Prior Year Carryover                   | \$ 108,240   |              | \$ 629,497     |                |                |                |                | Funding source, reserved at end of prior year, for encumbrances                   |
| Retained Earnings Appropriated         | 886,532      |              |                |                |                |                |                | Retained Earnings used to balance the budget                                      |
| Sewer Rehabilitation Funds             |              | 2,773,195    |                |                |                |                |                | Used as funding source for FY21 budget as funds are used for sewer rehabilitation |
| Total Revenues and Available Funds     | \$ 5.582.972 |              | \$ 5.336.270   | \$ 5.058.828   | \$ 5.057.114   | \$ 5,040,979   | \$ 5.050.248   |                                                                                   |
|                                        |              | 1            | , .,,          | ,              |                | ,,             | 1 - 7 7 7      |                                                                                   |
| Expenditures                           |              |              |                |                |                |                |                |                                                                                   |
| Salaries                               | \$ 328,028   | \$ 307,999   |                |                |                |                |                | FY21 number is from Budget; 2.5% increase yearly                                  |
| Other Expenses                         | 2,655,816    | 2,010,006    | 3,708,088      | 3,155,463      | 3,218,572      | 3,282,944      |                | FY21 number is from Budget, incl. FY20 encumbrances; 2% increase yearly           |
| Capital Outlay                         | 88,000       | 61,005       | 107,000        | 92,000         | 92,000         | 92,000         |                | FY21 number is from Budget, incl. FY20 encumbrances; budget number held flat      |
| Existing Debt Service                  | 1,868,781    | 1,817,889    | 2,012,638      | 1,960,754      | 1,896,340      | 1,877,821      |                | FY20 and FY21 numbers are from budgets; Rest from "Existing Debt Service" tab     |
| New Debt Service                       | -            | -            | -              | 20,382         | 365,953        | 364,378        |                | See "New Debt Service" tab; Debt projections based on capital plan                |
| Short Term Debt                        | 40,500       | 1,347        | 15,000         | 15,000         | 15,000         | 15,000         |                | FY21 number is from Budget; budget number carried forward                         |
| Indirect Costs                         | 592,671      | 592,671      | 653,033        | 669,359        | 686,093        | 703,245        |                | FY21 from Budget; increase 2.5% yearly                                            |
| Funding of OPEB                        | 9,176        | 9,176        | 27,180         | 27,860         | 28,556         | 29,270         |                | FY21 number is from Budget; 2.5% increase yearly                                  |
| Total Expenditures                     | \$ 5,582,972 | \$ 4,800,094 | \$ 6,884,466   | \$ 6,311,382   | \$ 6,682,343   | \$ 6,753,982   | \$ 6,827,487   |                                                                                   |
| Excess (Deficit) of Revenues and       |              |              |                |                |                |                |                |                                                                                   |
| Available Funds > Expenditures         | \$ -         | \$ 2,074,572 | \$ (1,548,196) | \$ (1,252,554) | \$ (1,625,229) | \$ (1,713,003) | \$ (1,777,239) |                                                                                   |
| Retained Earnings Projections          |              |              |                |                |                |                |                |                                                                                   |
| Certified Retained Earnings July 1, 20 | 120          | \$ 1,873,952 |                |                |                |                |                |                                                                                   |
| Retained Earnings at Start of the FY   |              |              | \$ 1,873,952   | \$ 325,756     | \$ (926 700)   | \$ (2,552,027) | \$ (4 265 020) |                                                                                   |
| Surplus/(Deficit) Current FY           |              |              | \$ (1,548,196) |                |                | \$ (1,713,003) |                |                                                                                   |
| Projected Retained Earnings at End of  | of FY        |              | \$ 325,756     |                |                | \$ (4,265,030) |                |                                                                                   |
| Retained Earnings as % of Oper. Bud    |              | 39.0%        | 4.7%           |                |                |                |                |                                                                                   |
| netained Earnings as % of Oper. Bud    | iger         | 59.0%        | 4.7%           | -14.7%         | -30.2%         | -05.1%         | -00.5%         | 21                                                                                |