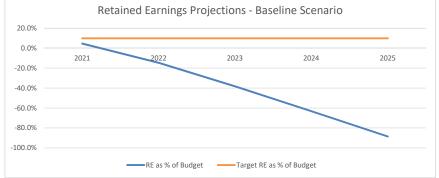

| SEWER ENTERPRISE FUND                  |              |              |                |                |                |                |                |                                                                                   |
|----------------------------------------|--------------|--------------|----------------|----------------|----------------|----------------|----------------|-----------------------------------------------------------------------------------|
| BASELINE WORKBOOK                      |              |              |                |                |                |                |                |                                                                                   |
|                                        |              |              |                |                |                |                |                |                                                                                   |
|                                        |              |              |                |                |                |                |                |                                                                                   |
|                                        | Budgeted     | Actual       | Projected      | Projected      | Projected      | Projected      | Projected      |                                                                                   |
| Description                            | FY 2020      | FY 2020      | FY 2021        | FY 2022        | FY 2023        | FY 2024        | FY 2025        | Comments                                                                          |
| Revenues                               |              |              |                |                |                |                |                |                                                                                   |
| Sewer User Charges                     | \$ 4,588,200 | \$ 3,888,245 |                | \$ 4,500,559   |                |                |                | Based on FY20 billing; assume level for baseline, FY20-FY23 adj. for pandemic     |
| Sewer Liens on User Charges            | -            | 163,376      | 181,710        | 292,872        | \$ 250,477     |                |                | Five-year average from FY16-FY20; assume level; FY21-23 adj. for pandemic         |
| Interest on User Charges               | -            | 14,503       | 15,849         | 15,849         | 15,849         | 15,849         |                | Five-year average from FY16-FY20; assume level                                    |
| Penalty on User Charges                | -            | 6,610        | 12,023         | 12,023         | 12,023         | 12,023         |                | Five-year average from FY16-FY20; assume level                                    |
| Miscellaneous Charges                  | -            | 2,100        | 103,165        | 214,405        | 222,974        | 231,887        |                | Five-year average from FY16-FY20; assume level; plus expected impact, user fees   |
| Sewer Liens on Fees                    | -            | 7,942        | 3,468          | 3,468          | 3,468          | 3,468          |                | Five-year average from FY16-FY20; assume level                                    |
| Sewer Liens on Interest                | -            | 18,694       | 19,652         | 19,652         | 19,652         | 19,652         |                | Five-year average from FY16-FY20; assume level                                    |
| Total Revenues                         | \$ 4,588,200 | \$ 4,101,470 | \$ 4,706,772   | \$ 5,058,828   | \$ 5,057,114   | \$ 5,040,979   | \$ 5,050,248   |                                                                                   |
| Available Funds                        |              |              |                |                |                |                |                |                                                                                   |
| Prior Year Carryover                   | \$ 108,240   |              | \$ 629,497     |                |                |                |                | Funding source, reserved at end of prior year, for encumbrances                   |
| Retained Earnings Appropriated         | 886,532      |              |                |                |                |                |                | Retained Earnings used to balance the budget                                      |
| Sewer Rehabilitation Funds             |              | 2,773,195    |                |                |                |                |                | Used as funding source for FY21 budget as funds are used for sewer rehabilitation |
| Total Revenues and Available Funds     | \$ 5.582.972 |              | \$ 5.336.270   | \$ 5.058.828   | \$ 5.057.114   | \$ 5,040,979   | \$ 5.050.248   |                                                                                   |
|                                        |              | 1            | , .,,          | ,              |                | ,,             | 1 - 7 7 7      |                                                                                   |
| Expenditures                           |              |              |                |                |                |                |                |                                                                                   |
| Salaries                               | \$ 328,028   | \$ 307,999   |                |                |                |                |                | FY21 number is from Budget; 2.5% increase yearly                                  |
| Other Expenses                         | 2,655,816    | 2,010,006    | 3,708,088      | 3,155,463      | 3,218,572      | 3,282,944      |                | FY21 number is from Budget, incl. FY20 encumbrances; 2% increase yearly           |
| Capital Outlay                         | 88,000       | 61,005       | 107,000        | 92,000         | 92,000         | 92,000         |                | FY21 number is from Budget, incl. FY20 encumbrances; budget number held flat      |
| Existing Debt Service                  | 1,868,781    | 1,817,889    | 2,012,638      | 1,960,754      | 1,896,340      | 1,877,821      |                | FY20 and FY21 numbers are from budgets; Rest from "Existing Debt Service" tab     |
| New Debt Service                       | -            | -            | -              | 20,382         | 365,953        | 364,378        |                | See "New Debt Service" tab; Debt projections based on capital plan                |
| Short Term Debt                        | 40,500       | 1,347        | 15,000         | 15,000         | 15,000         | 15,000         |                | FY21 number is from Budget; budget number carried forward                         |
| Indirect Costs                         | 592,671      | 592,671      | 653,033        | 669,359        | 686,093        | 703,245        |                | FY21 from Budget; increase 2.5% yearly                                            |
| Funding of OPEB                        | 9,176        | 9,176        | 27,180         | 27,860         | 28,556         | 29,270         |                | FY21 number is from Budget; 2.5% increase yearly                                  |
| Total Expenditures                     | \$ 5,582,972 | \$ 4,800,094 | \$ 6,884,466   | \$ 6,311,382   | \$ 6,682,343   | \$ 6,753,982   | \$ 6,827,487   |                                                                                   |
| Excess (Deficit) of Revenues and       |              |              |                |                |                |                |                |                                                                                   |
| Available Funds > Expenditures         | \$ -         | \$ 2,074,572 | \$ (1,548,196) | \$ (1,252,554) | \$ (1,625,229) | \$ (1,713,003) | \$ (1,777,239) |                                                                                   |
| Retained Earnings Projections          |              |              |                |                |                |                |                |                                                                                   |
| Certified Retained Earnings July 1, 20 | 120          | \$ 1,873,952 |                |                |                |                |                |                                                                                   |
| Retained Earnings at Start of the FY   |              |              | \$ 1,873,952   | \$ 325,756     | \$ (926 700)   | \$ (2,552,027) | \$ (4 265 020) |                                                                                   |
| Surplus/(Deficit) Current FY           |              |              | \$ (1,548,196) |                |                | \$ (1,713,003) |                |                                                                                   |
| Projected Retained Earnings at End of  | of FY        |              | \$ 325,756     |                |                | \$ (4,265,030) |                |                                                                                   |
| Retained Earnings as % of Oper. Bud    |              | 39.0%        | 4.7%           |                |                |                |                |                                                                                   |
| netained Earnings as % of Oper. Bud    | iger         | 59.0%        | 4.7%           | -14.7%         | -30.2%         | -05.1%         | -00.5%         | 21                                                                                |

#### SEWER ENTERPRISE FUND **OPTION 1 - 10% INCREASE FISCAL YEAR 2021**

Town of Saugus Sewer Rate Study

| Target Retained Earnings as | % of Budget:   | 10.0%          | ]              |                |                | Rate Increases:             | 10.0%          | 8.5%         | 8.5%         | 7.5%       | 7.5%       |
|-----------------------------|----------------|----------------|----------------|----------------|----------------|-----------------------------|----------------|--------------|--------------|------------|------------|
| Baseline                    | 2021           | 2022           | 2023           | 2024           | 2025           | Rate Impact                 | 2021           | 2022         | 2023         | 2024       | 2025       |
|                             | PROJECTED      | PROJECTED      | PROJECTED      | PROJECTED      | PROJECTED      |                             | PROJECTED      | PROJECTED    | PROJECTED    | PROJECTED  | PROJECTED  |
| Surplus/Deficit             | \$ (1,548,196) | \$ (1,252,554) | \$ (1,625,229) | \$ (1,713,003) | \$ (1,777,239) | Surplus/Deficit             | \$ (1,111,106) | \$ (381,696) | \$ (288,329) | \$ 64,115  | \$ 473,113 |
| Projected Retained Earnings | \$ 325,756     | \$ (926,799)   | \$ (2,552,027) | \$ (4,265,030) | \$ (6,042,269) | Projected Retained Earnings | \$ 762,846     | \$ 381,150   | \$ 92,822    | \$ 156,937 | \$ 630,050 |
| RE as % of Budget           | 4.7%           | -14.7%         | -38.2%         | -63.1%         | -88.5%         | RE % of Budget              | 11.1%          | 6.0%         | 1.4%         | 2.3%       | 9.2%       |
| Target RE as % of Budget    | 10.0%          | 10.0%          | 10.0%          | 10.0%          | 10.0%          | Target RE % of Budget       | 10.0%          | 10.0%        | 10.0%        | 10.0%      | 10.0%      |
|                             |                |                |                |                |                |                             |                |              |              |            |            |
| Detei                       |                |                | Datainaa       | Farnings Dr    |                | with Data C                 | h a 10 m a a   |              |              |            |            |