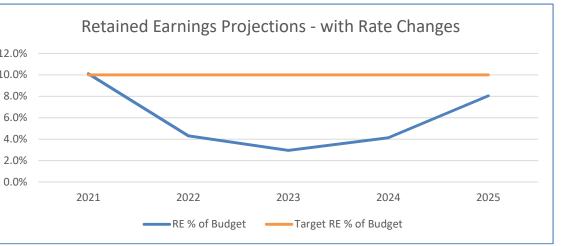

#### SEWER ENTERPRISE FUND **OPTION 1 - 10% INCREASE FISCAL YEAR 2021**

Town of Saugus Sewer Rate Study

| Target Retained Earnings as | % of Budget:   | 10.0%          | ]              |                |                | Rate Increases:             | 10.0%          | 8.5%         | 8.5%         | 7.5%       | 7.5%       |
|-----------------------------|----------------|----------------|----------------|----------------|----------------|-----------------------------|----------------|--------------|--------------|------------|------------|
| Baseline                    | 2021           | 2022           | 2023           | 2024           | 2025           | Rate Impact                 | 2021           | 2022         | 2023         | 2024       | 2025       |
|                             | PROJECTED      | PROJECTED      | PROJECTED      | PROJECTED      | PROJECTED      |                             | PROJECTED      | PROJECTED    | PROJECTED    | PROJECTED  | PROJECTED  |
| Surplus/Deficit             | \$ (1,548,196) | \$ (1,252,554) | \$ (1,625,229) | \$ (1,713,003) | \$ (1,777,239) | Surplus/Deficit             | \$ (1,111,106) | \$ (381,696) | \$ (288,329) | \$ 64,115  | \$ 473,113 |
| Projected Retained Earnings | \$ 325,756     | \$ (926,799)   | \$ (2,552,027) | \$ (4,265,030) | \$ (6,042,269) | Projected Retained Earnings | \$ 762,846     | \$ 381,150   | \$ 92,822    | \$ 156,937 | \$ 630,050 |
| RE as % of Budget           | 4.7%           | -14.7%         | -38.2%         | -63.1%         | -88.5%         | RE % of Budget              | 11.1%          | 6.0%         | 1.4%         | 2.3%       | 9.2%       |
| Target RE as % of Budget    | 10.0%          | 10.0%          | 10.0%          | 10.0%          | 10.0%          | Target RE % of Budget       | 10.0%          | 10.0%        | 10.0%        | 10.0%      | 10.0%      |
|                             |                |                |                |                |                |                             |                |              |              |            |            |
| Detei                       |                |                | Datainaa       | Farnings Dr    |                | with Data C                 | h a 10 m a a   |              |              |            |            |