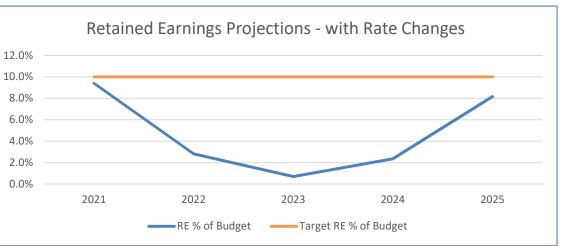

#### SEWER ENTERPRISE FUND **OPTION 1 - 10% INCREASE FISCAL YEAR 2021**

Town of Saugus Sewer Rate Study

| Target Retained Earnings as | % of Budget:   | 10.0%          | ]              |                |                | Rate Increases:             | 10.0%          | 8.5%         | 8.5%         | 7.5%       | 7.5%       |
|-----------------------------|----------------|----------------|----------------|----------------|----------------|-----------------------------|----------------|--------------|--------------|------------|------------|
| Baseline                    | 2021           | 2022           | 2023           | 2024           | 2025           | Rate Impact                 | 2021           | 2022         | 2023         | 2024       | 2025       |
|                             | PROJECTED      | PROJECTED      | PROJECTED      | PROJECTED      | PROJECTED      |                             | PROJECTED      | PROJECTED    | PROJECTED    | PROJECTED  | PROJECTED  |
| Surplus/Deficit             | \$ (1,548,196) | \$ (1,252,554) | \$ (1,625,229) | \$ (1,713,003) | \$ (1,777,239) | Surplus/Deficit             | \$ (1,111,106) | \$ (381,696) | \$ (288,329) | \$ 64,115  | \$ 473,113 |
| Projected Retained Earnings | \$ 325,756     | \$ (926,799)   | \$ (2,552,027) | \$ (4,265,030) | \$ (6,042,269) | Projected Retained Earnings | \$ 762,846     | \$ 381,150   | \$ 92,822    | \$ 156,937 | \$ 630,050 |
| RE as % of Budget           | 4.7%           | -14.7%         | -38.2%         | -63.1%         | -88.5%         | RE % of Budget              | 11.1%          | 6.0%         | 1.4%         | 2.3%       | 9.2%       |
| Target RE as % of Budget    | 10.0%          | 10.0%          | 10.0%          | 10.0%          | 10.0%          | Target RE % of Budget       | 10.0%          | 10.0%        | 10.0%        | 10.0%      | 10.0%      |
|                             |                |                |                |                |                |                             |                |              |              |            |            |
| Detei                       |                |                | Datainaa       | Farnings Dr    |                | with Data C                 | h a 10 m a a   |              |              |            |            |