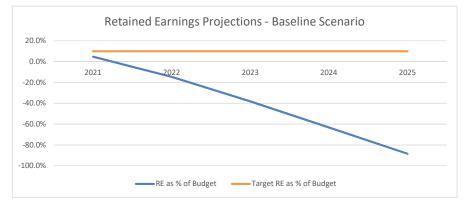

#### SEWER ENTERPRISE FUND **OPTION 1 - 10% INCREASE FISCAL YEAR 2021**

Town of Saugus Sewer Rate Study

| Target Retained Earnings as | % of Budget:   | 10.0%          | ]              |                |                | Rate Increases:             | 10.0%          | 8.5%         | 8.5%         | 7.5%       | 7.5%       |
|-----------------------------|----------------|----------------|----------------|----------------|----------------|-----------------------------|----------------|--------------|--------------|------------|------------|
| Baseline                    | 2021           | 2022           | 2023           | 2024           | 2025           | Rate Impact                 | 2021           | 2022         | 2023         | 2024       | 2025       |
|                             | PROJECTED      | PROJECTED      | PROJECTED      | PROJECTED      | PROJECTED      |                             | PROJECTED      | PROJECTED    | PROJECTED    | PROJECTED  | PROJECTED  |
| Surplus/Deficit             | \$ (1,548,196) | \$ (1,252,554) | \$ (1,625,229) | \$ (1,713,003) | \$ (1,777,239) | Surplus/Deficit             | \$ (1,111,106) | \$ (381,696) | \$ (288,329) | \$ 64,115  | \$ 473,113 |
| Projected Retained Earnings | \$ 325,756     | \$ (926,799)   | \$ (2,552,027) | \$ (4,265,030) | \$ (6,042,269) | Projected Retained Earnings | \$ 762,846     | \$ 381,150   | \$ 92,822    | \$ 156,937 | \$ 630,050 |
| RE as % of Budget           | 4.7%           | -14.7%         | -38.2%         | -63.1%         | -88.5%         | RE % of Budget              | 11.1%          | 6.0%         | 1.4%         | 2.3%       | 9.2%       |
| Target RE as % of Budget    | 10.0%          | 10.0%          | 10.0%          | 10.0%          | 10.0%          | Target RE % of Budget       | 10.0%          | 10.0%        | 10.0%        | 10.0%      | 10.0%      |
|                             |                |                |                |                |                |                             |                |              |              |            |            |
| Detei                       |                |                | Datainaa       | Farnings Dr    |                | with Data C                 | h a 10 m a a   |              |              |            |            |