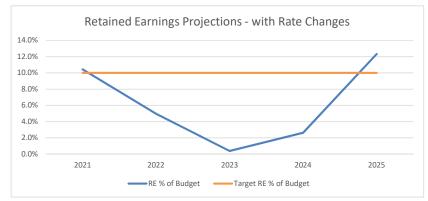

#### SEWER ENTERPRISE FUND **OPTION 1 - 10% INCREASE FISCAL YEAR 2021**

Town of Saugus Sewer Rate Study

| Target Retained Earnings as | % of Budget:   | 10.0%          | ]              |                |                | Rate Increases:             | 10.0%          | 8.5%         | 8.5%         | 7.5%       | 7.5%       |
|-----------------------------|----------------|----------------|----------------|----------------|----------------|-----------------------------|----------------|--------------|--------------|------------|------------|
| Baseline                    | 2021           | 2022           | 2023           | 2024           | 2025           | Rate Impact                 | 2021           | 2022         | 2023         | 2024       | 2025       |
|                             | PROJECTED      | PROJECTED      | PROJECTED      | PROJECTED      | PROJECTED      |                             | PROJECTED      | PROJECTED    | PROJECTED    | PROJECTED  | PROJECTED  |
| Surplus/Deficit             | \$ (1,548,196) | \$ (1,252,554) | \$ (1,625,229) | \$ (1,713,003) | \$ (1,777,239) | Surplus/Deficit             | \$ (1,111,106) | \$ (381,696) | \$ (288,329) | \$ 64,115  | \$ 473,113 |
| Projected Retained Earnings | \$ 325,756     | \$ (926,799)   | \$ (2,552,027) | \$ (4,265,030) | \$ (6,042,269) | Projected Retained Earnings | \$ 762,846     | \$ 381,150   | \$ 92,822    | \$ 156,937 | \$ 630,050 |
| RE as % of Budget           | 4.7%           | -14.7%         | -38.2%         | -63.1%         | -88.5%         | RE % of Budget              | 11.1%          | 6.0%         | 1.4%         | 2.3%       | 9.2%       |
| Target RE as % of Budget    | 10.0%          | 10.0%          | 10.0%          | 10.0%          | 10.0%          | Target RE % of Budget       | 10.0%          | 10.0%        | 10.0%        | 10.0%      | 10.0%      |
|                             |                |                |                |                |                |                             |                |              |              |            |            |
| Detei                       |                |                | Datainaa       | Farnings Dr    |                | with Data C                 | h a 10 m a a   |              |              |            |            |