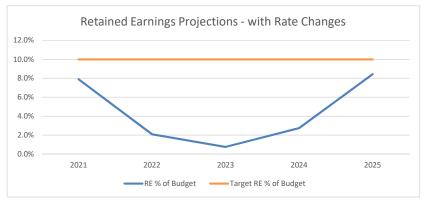

#### SEWER ENTERPRISE FUND **OPTION 1 - 10% INCREASE FISCAL YEAR 2021**

Town of Saugus Sewer Rate Study

| Target Retained Earnings as | % of Budget:   | 10.0%          | ]              |                |                | Rate Increases:             | 10.0%          | 8.5%         | 8.5%         | 7.5%       | 7.5%       |
|-----------------------------|----------------|----------------|----------------|----------------|----------------|-----------------------------|----------------|--------------|--------------|------------|------------|
| Baseline                    | 2021           | 2022           | 2023           | 2024           | 2025           | Rate Impact                 | 2021           | 2022         | 2023         | 2024       | 2025       |
|                             | PROJECTED      | PROJECTED      | PROJECTED      | PROJECTED      | PROJECTED      |                             | PROJECTED      | PROJECTED    | PROJECTED    | PROJECTED  | PROJECTED  |
| Surplus/Deficit             | \$ (1,548,196) | \$ (1,252,554) | \$ (1,625,229) | \$ (1,713,003) | \$ (1,777,239) | Surplus/Deficit             | \$ (1,111,106) | \$ (381,696) | \$ (288,329) | \$ 64,115  | \$ 473,113 |
| Projected Retained Earnings | \$ 325,756     | \$ (926,799)   | \$ (2,552,027) | \$ (4,265,030) | \$ (6,042,269) | Projected Retained Earnings | \$ 762,846     | \$ 381,150   | \$ 92,822    | \$ 156,937 | \$ 630,050 |
| RE as % of Budget           | 4.7%           | -14.7%         | -38.2%         | -63.1%         | -88.5%         | RE % of Budget              | 11.1%          | 6.0%         | 1.4%         | 2.3%       | 9.2%       |
| Target RE as % of Budget    | 10.0%          | 10.0%          | 10.0%          | 10.0%          | 10.0%          | Target RE % of Budget       | 10.0%          | 10.0%        | 10.0%        | 10.0%      | 10.0%      |
|                             |                |                |                |                |                |                             |                |              |              |            |            |
| Detei                       |                |                | Datainaa       | Farnings Dr    |                | with Data C                 | h a 10 m a a   |              |              |            |            |