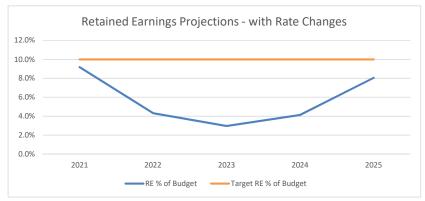

#### SEWER ENTERPRISE FUND **OPTION 1 - 10% INCREASE FISCAL YEAR 2021**

Town of Saugus Sewer Rate Study

| Target Retained Earnings as | % of Budget:   | 10.0%          | ]              |                |                | Rate Increases:             | 10.0%          | 8.5%         | 8.5%         | 7.5%       | 7.5%       |
|-----------------------------|----------------|----------------|----------------|----------------|----------------|-----------------------------|----------------|--------------|--------------|------------|------------|
| Baseline                    | 2021           | 2022           | 2023           | 2024           | 2025           | Rate Impact                 | 2021           | 2022         | 2023         | 2024       | 2025       |
|                             | PROJECTED      | PROJECTED      | PROJECTED      | PROJECTED      | PROJECTED      |                             | PROJECTED      | PROJECTED    | PROJECTED    | PROJECTED  | PROJECTED  |
| Surplus/Deficit             | \$ (1,548,196) | \$ (1,252,554) | \$ (1,625,229) | \$ (1,713,003) | \$ (1,777,239) | Surplus/Deficit             | \$ (1,111,106) | \$ (381,696) | \$ (288,329) | \$ 64,115  | \$ 473,113 |
| Projected Retained Earnings | \$ 325,756     | \$ (926,799)   | \$ (2,552,027) | \$ (4,265,030) | \$ (6,042,269) | Projected Retained Earnings | \$ 762,846     | \$ 381,150   | \$ 92,822    | \$ 156,937 | \$ 630,050 |
| RE as % of Budget           | 4.7%           | -14.7%         | -38.2%         | -63.1%         | -88.5%         | RE % of Budget              | 11.1%          | 6.0%         | 1.4%         | 2.3%       | 9.2%       |
| Target RE as % of Budget    | 10.0%          | 10.0%          | 10.0%          | 10.0%          | 10.0%          | Target RE % of Budget       | 10.0%          | 10.0%        | 10.0%        | 10.0%      | 10.0%      |
|                             |                |                |                |                |                |                             |                |              |              |            |            |
| Detei                       |                |                | Datainaa       | Farnings Dr    |                | with Data C                 | h a 10 m a a   |              |              |            |            |