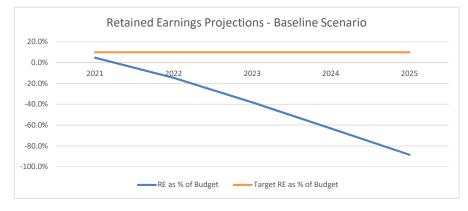

| SEWER ENTERPRISE FUND                  |              |              |                |                |                |                |                |                                                                                   |
|----------------------------------------|--------------|--------------|----------------|----------------|----------------|----------------|----------------|-----------------------------------------------------------------------------------|
| BASELINE WORKBOOK                      |              |              |                |                |                |                |                |                                                                                   |
|                                        |              |              |                |                |                |                |                |                                                                                   |
|                                        |              |              |                |                |                |                |                |                                                                                   |
|                                        | Budgeted     | Actual       | Projected      | Projected      | Projected      | Projected      | Projected      |                                                                                   |
| Description                            | FY 2020      | FY 2020      | FY 2021        | FY 2022        | FY 2023        | FY 2024        | FY 2025        | Comments                                                                          |
| Revenues                               |              |              |                |                |                |                |                |                                                                                   |
| Sewer User Charges                     | \$ 4,588,200 | \$ 3,888,245 |                | \$ 4,500,559   |                |                |                | Based on FY20 billing; assume level for baseline, FY20-FY23 adj. for pandemic     |
| Sewer Liens on User Charges            | -            | 163,376      | 181,710        | 292,872        | \$ 250,477     |                |                | Five-year average from FY16-FY20; assume level; FY21-23 adj. for pandemic         |
| Interest on User Charges               | -            | 14,503       | 15,849         | 15,849         | 15,849         | 15,849         |                | Five-year average from FY16-FY20; assume level                                    |
| Penalty on User Charges                | -            | 6,610        | 12,023         | 12,023         | 12,023         | 12,023         |                | Five-year average from FY16-FY20; assume level                                    |
| Miscellaneous Charges                  | -            | 2,100        | 103,165        | 214,405        | 222,974        | 231,887        |                | Five-year average from FY16-FY20; assume level; plus expected impact, user fees   |
| Sewer Liens on Fees                    | -            | 7,942        | 3,468          | 3,468          | 3,468          | 3,468          |                | Five-year average from FY16-FY20; assume level                                    |
| Sewer Liens on Interest                | -            | 18,694       | 19,652         | 19,652         | 19,652         | 19,652         |                | Five-year average from FY16-FY20; assume level                                    |
| Total Revenues                         | \$ 4,588,200 | \$ 4,101,470 | \$ 4,706,772   | \$ 5,058,828   | \$ 5,057,114   | \$ 5,040,979   | \$ 5,050,248   |                                                                                   |
| Available Funds                        |              |              |                |                |                |                |                |                                                                                   |
| Prior Year Carryover                   | \$ 108,240   |              | \$ 629,497     |                |                |                |                | Funding source, reserved at end of prior year, for encumbrances                   |
| Retained Earnings Appropriated         | 886,532      |              |                |                |                |                |                | Retained Earnings used to balance the budget                                      |
| Sewer Rehabilitation Funds             |              | 2,773,195    |                |                |                |                |                | Used as funding source for FY21 budget as funds are used for sewer rehabilitation |
| Total Revenues and Available Funds     | \$ 5.582.972 |              | \$ 5.336.270   | \$ 5.058.828   | \$ 5.057.114   | \$ 5,040,979   | \$ 5.050.248   |                                                                                   |
|                                        |              | 1            | , .,,          | ,              |                | ,,             | 1 - 7 7 7      |                                                                                   |
| Expenditures                           |              |              |                |                |                |                |                |                                                                                   |
| Salaries                               | \$ 328,028   | \$ 307,999   |                |                |                |                |                | FY21 number is from Budget; 2.5% increase yearly                                  |
| Other Expenses                         | 2,655,816    | 2,010,006    | 3,708,088      | 3,155,463      | 3,218,572      | 3,282,944      |                | FY21 number is from Budget, incl. FY20 encumbrances; 2% increase yearly           |
| Capital Outlay                         | 88,000       | 61,005       | 107,000        | 92,000         | 92,000         | 92,000         |                | FY21 number is from Budget, incl. FY20 encumbrances; budget number held flat      |
| Existing Debt Service                  | 1,868,781    | 1,817,889    | 2,012,638      | 1,960,754      | 1,896,340      | 1,877,821      |                | FY20 and FY21 numbers are from budgets; Rest from "Existing Debt Service" tab     |
| New Debt Service                       | -            | -            | -              | 20,382         | 365,953        | 364,378        |                | See "New Debt Service" tab; Debt projections based on capital plan                |
| Short Term Debt                        | 40,500       | 1,347        | 15,000         | 15,000         | 15,000         | 15,000         |                | FY21 number is from Budget; budget number carried forward                         |
| Indirect Costs                         | 592,671      | 592,671      | 653,033        | 669,359        | 686,093        | 703,245        |                | FY21 from Budget; increase 2.5% yearly                                            |
| Funding of OPEB                        | 9,176        | 9,176        | 27,180         | 27,860         | 28,556         | 29,270         |                | FY21 number is from Budget; 2.5% increase yearly                                  |
| Total Expenditures                     | \$ 5,582,972 | \$ 4,800,094 | \$ 6,884,466   | \$ 6,311,382   | \$ 6,682,343   | \$ 6,753,982   | \$ 6,827,487   |                                                                                   |
| Excess (Deficit) of Revenues and       |              |              |                |                |                |                |                |                                                                                   |
| Available Funds > Expenditures         | \$ -         | \$ 2,074,572 | \$ (1,548,196) | \$ (1,252,554) | \$ (1,625,229) | \$ (1,713,003) | \$ (1,777,239) |                                                                                   |
| Retained Earnings Projections          |              |              |                |                |                |                |                |                                                                                   |
| Certified Retained Earnings July 1, 20 | 120          | \$ 1,873,952 |                |                |                |                |                |                                                                                   |
| Retained Earnings at Start of the FY   |              |              | \$ 1,873,952   | \$ 325,756     | \$ (926 700)   | \$ (2,552,027) | \$ (4 265 020) |                                                                                   |
| Surplus/(Deficit) Current FY           |              |              | \$ (1,548,196) |                |                | \$ (1,713,003) |                |                                                                                   |
| Projected Retained Earnings at End of  | of FY        |              | \$ 325,756     |                |                | \$ (4,265,030) |                |                                                                                   |
| Retained Earnings as % of Oper. Bud    |              | 39.0%        | 4.7%           |                |                |                |                |                                                                                   |
| netained Earnings as % of Oper. Bud    | iger         | 59.0%        | 4.7%           | -14.7%         | -30.2%         | -05.1%         | -00.5%         | 21                                                                                |

#### SEWER ENTERPRISE FUND **OPTION 1 - 10% INCREASE FISCAL YEAR 2021**

Town of Saugus Sewer Rate Study

| Target Retained Earnings as | % of Budget:   | 10.0%          | ]              |                |                | Rate Increases:             | 10.0%          | 8.5%         | 8.5%         | 7.5%       | 7.5%       |
|-----------------------------|----------------|----------------|----------------|----------------|----------------|-----------------------------|----------------|--------------|--------------|------------|------------|
| Baseline                    | 2021           | 2022           | 2023           | 2024           | 2025           | Rate Impact                 | 2021           | 2022         | 2023         | 2024       | 2025       |
|                             | PROJECTED      | PROJECTED      | PROJECTED      | PROJECTED      | PROJECTED      |                             | PROJECTED      | PROJECTED    | PROJECTED    | PROJECTED  | PROJECTED  |
| Surplus/Deficit             | \$ (1,548,196) | \$ (1,252,554) | \$ (1,625,229) | \$ (1,713,003) | \$ (1,777,239) | Surplus/Deficit             | \$ (1,111,106) | \$ (381,696) | \$ (288,329) | \$ 64,115  | \$ 473,113 |
| Projected Retained Earnings | \$ 325,756     | \$ (926,799)   | \$ (2,552,027) | \$ (4,265,030) | \$ (6,042,269) | Projected Retained Earnings | \$ 762,846     | \$ 381,150   | \$ 92,822    | \$ 156,937 | \$ 630,050 |
| RE as % of Budget           | 4.7%           | -14.7%         | -38.2%         | -63.1%         | -88.5%         | RE % of Budget              | 11.1%          | 6.0%         | 1.4%         | 2.3%       | 9.2%       |
| Target RE as % of Budget    | 10.0%          | 10.0%          | 10.0%          | 10.0%          | 10.0%          | Target RE % of Budget       | 10.0%          | 10.0%        | 10.0%        | 10.0%      | 10.0%      |
|                             |                |                |                |                |                |                             |                |              |              |            |            |
| Detei                       |                |                | Datainaa       | Farnings Dr    |                | with Data C                 | h a 10 m a a   |              |              |            |            |