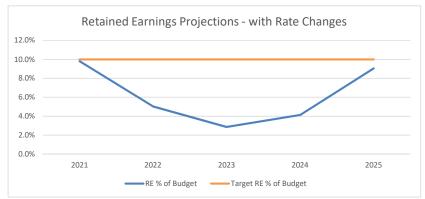

#### SEWER ENTERPRISE FUND **OPTION 1 - 10% INCREASE FISCAL YEAR 2021**

Town of Saugus Sewer Rate Study

| Target Retained Earnings as | % of Budget:   | 10.0%          | ]              |                |                | Rate Increases:             | 10.0%          | 8.5%         | 8.5%         | 7.5%       | 7.5%       |
|-----------------------------|----------------|----------------|----------------|----------------|----------------|-----------------------------|----------------|--------------|--------------|------------|------------|
| Baseline                    | 2021           | 2022           | 2023           | 2024           | 2025           | Rate Impact                 | 2021           | 2022         | 2023         | 2024       | 2025       |
|                             | PROJECTED      | PROJECTED      | PROJECTED      | PROJECTED      | PROJECTED      |                             | PROJECTED      | PROJECTED    | PROJECTED    | PROJECTED  | PROJECTED  |
| Surplus/Deficit             | \$ (1,548,196) | \$ (1,252,554) | \$ (1,625,229) | \$ (1,713,003) | \$ (1,777,239) | Surplus/Deficit             | \$ (1,111,106) | \$ (381,696) | \$ (288,329) | \$ 64,115  | \$ 473,113 |
| Projected Retained Earnings | \$ 325,756     | \$ (926,799)   | \$ (2,552,027) | \$ (4,265,030) | \$ (6,042,269) | Projected Retained Earnings | \$ 762,846     | \$ 381,150   | \$ 92,822    | \$ 156,937 | \$ 630,050 |
| RE as % of Budget           | 4.7%           | -14.7%         | -38.2%         | -63.1%         | -88.5%         | RE % of Budget              | 11.1%          | 6.0%         | 1.4%         | 2.3%       | 9.2%       |
| Target RE as % of Budget    | 10.0%          | 10.0%          | 10.0%          | 10.0%          | 10.0%          | Target RE % of Budget       | 10.0%          | 10.0%        | 10.0%        | 10.0%      | 10.0%      |
|                             |                |                |                |                |                |                             |                |              |              |            |            |
| Detei                       |                |                | Datainaa       | Farnings Dr    |                | with Data C                 | h a 10 m a a   |              |              |            |            |