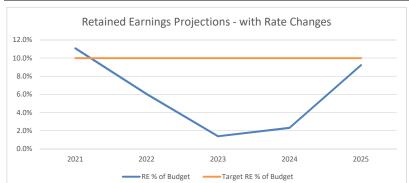

#### SEWER ENTERPRISE FUND **OPTION 1 - 10% INCREASE FISCAL YEAR 2021**

Town of Saugus Sewer Rate Study

| Target Retained Earnings as | % of Budget:   | 10.0%          | ]              |                |                | Rate Increases:             | 10.0%          | 8.5%         | 8.5%         | 7.5%       | 7.5%       |
|-----------------------------|----------------|----------------|----------------|----------------|----------------|-----------------------------|----------------|--------------|--------------|------------|------------|
| Baseline                    | 2021           | 2022           | 2023           | 2024           | 2025           | Rate Impact                 | 2021           | 2022         | 2023         | 2024       | 2025       |
|                             | PROJECTED      | PROJECTED      | PROJECTED      | PROJECTED      | PROJECTED      |                             | PROJECTED      | PROJECTED    | PROJECTED    | PROJECTED  | PROJECTED  |
| Surplus/Deficit             | \$ (1,548,196) | \$ (1,252,554) | \$ (1,625,229) | \$ (1,713,003) | \$ (1,777,239) | Surplus/Deficit             | \$ (1,111,106) | \$ (381,696) | \$ (288,329) | \$ 64,115  | \$ 473,113 |
| Projected Retained Earnings | \$ 325,756     | \$ (926,799)   | \$ (2,552,027) | \$ (4,265,030) | \$ (6,042,269) | Projected Retained Earnings | \$ 762,846     | \$ 381,150   | \$ 92,822    | \$ 156,937 | \$ 630,050 |
| RE as % of Budget           | 4.7%           | -14.7%         | -38.2%         | -63.1%         | -88.5%         | RE % of Budget              | 11.1%          | 6.0%         | 1.4%         | 2.3%       | 9.2%       |
| Target RE as % of Budget    | 10.0%          | 10.0%          | 10.0%          | 10.0%          | 10.0%          | Target RE % of Budget       | 10.0%          | 10.0%        | 10.0%        | 10.0%      | 10.0%      |
|                             |                |                |                |                |                |                             |                |              |              |            |            |
| Detei                       |                |                | Datainaa       | Farnings Dr    |                | with Data C                 | h a 10 m a a   |              |              |            |            |