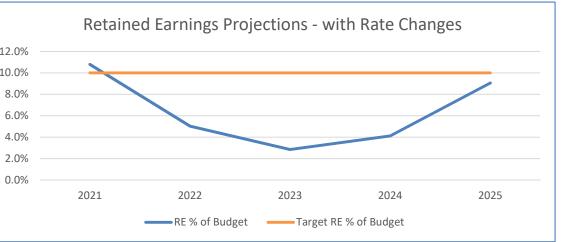

#### SEWER ENTERPRISE FUND **OPTION 1 - 10% INCREASE FISCAL YEAR 2021**

Town of Saugus Sewer Rate Study

| Target Retained Earnings as | % of Budget:   | 10.0%          | ]              |                |                | Rate Increases:             | 10.0%          | 8.5%         | 8.5%         | 7.5%       | 7.5%       |
|-----------------------------|----------------|----------------|----------------|----------------|----------------|-----------------------------|----------------|--------------|--------------|------------|------------|
| Baseline                    | 2021           | 2022           | 2023           | 2024           | 2025           | Rate Impact                 | 2021           | 2022         | 2023         | 2024       | 2025       |
|                             | PROJECTED      | PROJECTED      | PROJECTED      | PROJECTED      | PROJECTED      |                             | PROJECTED      | PROJECTED    | PROJECTED    | PROJECTED  | PROJECTED  |
| Surplus/Deficit             | \$ (1,548,196) | \$ (1,252,554) | \$ (1,625,229) | \$ (1,713,003) | \$ (1,777,239) | Surplus/Deficit             | \$ (1,111,106) | \$ (381,696) | \$ (288,329) | \$ 64,115  | \$ 473,113 |
| Projected Retained Earnings | \$ 325,756     | \$ (926,799)   | \$ (2,552,027) | \$ (4,265,030) | \$ (6,042,269) | Projected Retained Earnings | \$ 762,846     | \$ 381,150   | \$ 92,822    | \$ 156,937 | \$ 630,050 |
| RE as % of Budget           | 4.7%           | -14.7%         | -38.2%         | -63.1%         | -88.5%         | RE % of Budget              | 11.1%          | 6.0%         | 1.4%         | 2.3%       | 9.2%       |
| Target RE as % of Budget    | 10.0%          | 10.0%          | 10.0%          | 10.0%          | 10.0%          | Target RE % of Budget       | 10.0%          | 10.0%        | 10.0%        | 10.0%      | 10.0%      |
|                             |                |                |                |                |                |                             |                |              |              |            |            |
| Detei                       |                |                | Datainaa       | Farnings Dr    |                | with Data C                 | h a 10 m a a   |              |              |            |            |