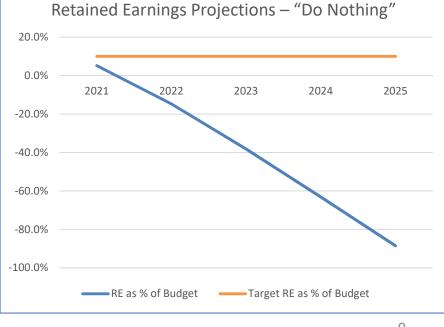

| SEWER ENTERPRISE FUND                  |              |              |                |                |                |                |                |                                                                                   |
|----------------------------------------|--------------|--------------|----------------|----------------|----------------|----------------|----------------|-----------------------------------------------------------------------------------|
| BASELINE WORKBOOK                      |              |              |                |                |                |                |                |                                                                                   |
|                                        |              |              |                |                |                |                |                |                                                                                   |
|                                        |              |              |                |                |                |                |                |                                                                                   |
|                                        | Budgeted     | Actual       | Projected      | Projected      | Projected      | Projected      | Projected      |                                                                                   |
| Description                            | FY 2020      | FY 2020      | FY 2021        | FY 2022        | FY 2023        | FY 2024        | FY 2025        | Comments                                                                          |
| Revenues                               |              |              |                |                |                |                |                |                                                                                   |
| Sewer User Charges                     | \$ 4,588,200 | \$ 3,888,245 |                | \$ 4,500,559   |                |                |                | Based on FY20 billing; assume level for baseline, FY20-FY23 adj. for pandemic     |
| Sewer Liens on User Charges            | -            | 163,376      | 181,710        | 292,872        | \$ 250,477     |                |                | Five-year average from FY16-FY20; assume level; FY21-23 adj. for pandemic         |
| Interest on User Charges               | -            | 14,503       | 15,849         | 15,849         | 15,849         | 15,849         |                | Five-year average from FY16-FY20; assume level                                    |
| Penalty on User Charges                | -            | 6,610        | 12,023         | 12,023         | 12,023         | 12,023         |                | Five-year average from FY16-FY20; assume level                                    |
| Miscellaneous Charges                  | -            | 2,100        | 103,165        | 214,405        | 222,974        | 231,887        |                | Five-year average from FY16-FY20; assume level; plus expected impact, user fees   |
| Sewer Liens on Fees                    | -            | 7,942        | 3,468          | 3,468          | 3,468          | 3,468          |                | Five-year average from FY16-FY20; assume level                                    |
| Sewer Liens on Interest                | -            | 18,694       | 19,652         | 19,652         | 19,652         | 19,652         |                | Five-year average from FY16-FY20; assume level                                    |
| Total Revenues                         | \$ 4,588,200 | \$ 4,101,470 | \$ 4,706,772   | \$ 5,058,828   | \$ 5,057,114   | \$ 5,040,979   | \$ 5,050,248   |                                                                                   |
| Available Funds                        |              |              |                |                |                |                |                |                                                                                   |
| Prior Year Carryover                   | \$ 108,240   |              | \$ 629,497     |                |                |                |                | Funding source, reserved at end of prior year, for encumbrances                   |
| Retained Earnings Appropriated         | 886,532      |              |                |                |                |                |                | Retained Earnings used to balance the budget                                      |
| Sewer Rehabilitation Funds             |              | 2,773,195    |                |                |                |                |                | Used as funding source for FY21 budget as funds are used for sewer rehabilitation |
| Total Revenues and Available Funds     | \$ 5.582.972 |              | \$ 5.336.270   | \$ 5.058.828   | \$ 5.057.114   | \$ 5,040,979   | \$ 5.050.248   |                                                                                   |
|                                        |              | 1            | , .,,          | ,              |                | ,,             | 1 - 7 7 7      |                                                                                   |
| Expenditures                           |              |              |                |                |                |                |                |                                                                                   |
| Salaries                               | \$ 328,028   | \$ 307,999   |                |                |                |                |                | FY21 number is from Budget; 2.5% increase yearly                                  |
| Other Expenses                         | 2,655,816    | 2,010,006    | 3,708,088      | 3,155,463      | 3,218,572      | 3,282,944      |                | FY21 number is from Budget, incl. FY20 encumbrances; 2% increase yearly           |
| Capital Outlay                         | 88,000       | 61,005       | 107,000        | 92,000         | 92,000         | 92,000         |                | FY21 number is from Budget, incl. FY20 encumbrances; budget number held flat      |
| Existing Debt Service                  | 1,868,781    | 1,817,889    | 2,012,638      | 1,960,754      | 1,896,340      | 1,877,821      |                | FY20 and FY21 numbers are from budgets; Rest from "Existing Debt Service" tab     |
| New Debt Service                       | -            | -            | -              | 20,382         | 365,953        | 364,378        |                | See "New Debt Service" tab; Debt projections based on capital plan                |
| Short Term Debt                        | 40,500       | 1,347        | 15,000         | 15,000         | 15,000         | 15,000         |                | FY21 number is from Budget; budget number carried forward                         |
| Indirect Costs                         | 592,671      | 592,671      | 653,033        | 669,359        | 686,093        | 703,245        |                | FY21 from Budget; increase 2.5% yearly                                            |
| Funding of OPEB                        | 9,176        | 9,176        | 27,180         | 27,860         | 28,556         | 29,270         |                | FY21 number is from Budget; 2.5% increase yearly                                  |
| Total Expenditures                     | \$ 5,582,972 | \$ 4,800,094 | \$ 6,884,466   | \$ 6,311,382   | \$ 6,682,343   | \$ 6,753,982   | \$ 6,827,487   |                                                                                   |
| Excess (Deficit) of Revenues and       |              |              |                |                |                |                |                |                                                                                   |
| Available Funds > Expenditures         | \$ -         | \$ 2,074,572 | \$ (1,548,196) | \$ (1,252,554) | \$ (1,625,229) | \$ (1,713,003) | \$ (1,777,239) |                                                                                   |
| Retained Earnings Projections          |              |              |                |                |                |                |                |                                                                                   |
| Certified Retained Earnings July 1, 20 | 120          | \$ 1,873,952 |                |                |                |                |                |                                                                                   |
| Retained Earnings at Start of the FY   |              |              | \$ 1,873,952   | \$ 325,756     | \$ (926 700)   | \$ (2,552,027) | \$ (4 265 020) |                                                                                   |
| Surplus/(Deficit) Current FY           |              |              | \$ (1,548,196) |                |                | \$ (1,713,003) |                |                                                                                   |
| Projected Retained Earnings at End of  | of FY        |              | \$ 325,756     |                |                | \$ (4,265,030) |                |                                                                                   |
| Retained Earnings as % of Oper. Bud    |              | 39.0%        | 4.7%           |                |                |                |                |                                                                                   |
| netained Earnings as % of Oper. Bud    | iger         | 59.0%        | 4.7%           | -14.7%         | -30.2%         | -05.1%         | -00.5%         | 21                                                                                |