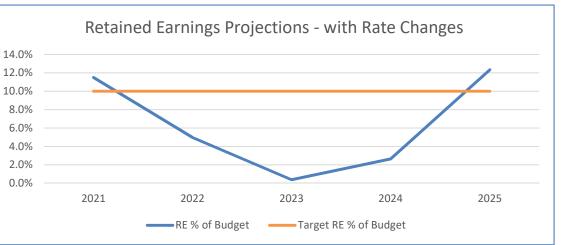

#### SEWER ENTERPRISE FUND **OPTION 1 - 10% INCREASE FISCAL YEAR 2021**

Town of Saugus Sewer Rate Study

| Target Retained Earnings as | % of Budget:   | 10.0%          | ]              |                |                | Rate Increases:             | 10.0%          | 8.5%         | 8.5%         | 7.5%       | 7.5%       |
|-----------------------------|----------------|----------------|----------------|----------------|----------------|-----------------------------|----------------|--------------|--------------|------------|------------|
| Baseline                    | 2021           | 2022           | 2023           | 2024           | 2025           | Rate Impact                 | 2021           | 2022         | 2023         | 2024       | 2025       |
|                             | PROJECTED      | PROJECTED      | PROJECTED      | PROJECTED      | PROJECTED      |                             | PROJECTED      | PROJECTED    | PROJECTED    | PROJECTED  | PROJECTED  |
| Surplus/Deficit             | \$ (1,548,196) | \$ (1,252,554) | \$ (1,625,229) | \$ (1,713,003) | \$ (1,777,239) | Surplus/Deficit             | \$ (1,111,106) | \$ (381,696) | \$ (288,329) | \$ 64,115  | \$ 473,113 |
| Projected Retained Earnings | \$ 325,756     | \$ (926,799)   | \$ (2,552,027) | \$ (4,265,030) | \$ (6,042,269) | Projected Retained Earnings | \$ 762,846     | \$ 381,150   | \$ 92,822    | \$ 156,937 | \$ 630,050 |
| RE as % of Budget           | 4.7%           | -14.7%         | -38.2%         | -63.1%         | -88.5%         | RE % of Budget              | 11.1%          | 6.0%         | 1.4%         | 2.3%       | 9.2%       |
| Target RE as % of Budget    | 10.0%          | 10.0%          | 10.0%          | 10.0%          | 10.0%          | Target RE % of Budget       | 10.0%          | 10.0%        | 10.0%        | 10.0%      | 10.0%      |
|                             |                |                |                |                |                |                             |                |              |              |            |            |
| Detei                       |                |                | Datainaa       | Farnings Dr    |                | with Data C                 | h a 10 m a a   |              |              |            |            |