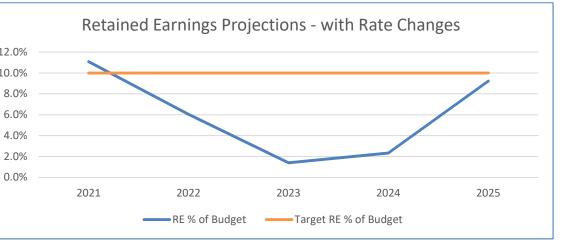

#### SEWER ENTERPRISE FUND **OPTION 1 - 10% INCREASE FISCAL YEAR 2021**

Town of Saugus Sewer Rate Study

| Target Retained Earnings as | % of Budget:   | 10.0%          | ]              |                |                | Rate Increases:             | 10.0%          | 8.5%         | 8.5%         | 7.5%       | 7.5%       |
|-----------------------------|----------------|----------------|----------------|----------------|----------------|-----------------------------|----------------|--------------|--------------|------------|------------|
| Baseline                    | 2021           | 2022           | 2023           | 2024           | 2025           | Rate Impact                 | 2021           | 2022         | 2023         | 2024       | 2025       |
|                             | PROJECTED      | PROJECTED      | PROJECTED      | PROJECTED      | PROJECTED      |                             | PROJECTED      | PROJECTED    | PROJECTED    | PROJECTED  | PROJECTED  |
| Surplus/Deficit             | \$ (1,548,196) | \$ (1,252,554) | \$ (1,625,229) | \$ (1,713,003) | \$ (1,777,239) | Surplus/Deficit             | \$ (1,111,106) | \$ (381,696) | \$ (288,329) | \$ 64,115  | \$ 473,113 |
| Projected Retained Earnings | \$ 325,756     | \$ (926,799)   | \$ (2,552,027) | \$ (4,265,030) | \$ (6,042,269) | Projected Retained Earnings | \$ 762,846     | \$ 381,150   | \$ 92,822    | \$ 156,937 | \$ 630,050 |
| RE as % of Budget           | 4.7%           | -14.7%         | -38.2%         | -63.1%         | -88.5%         | RE % of Budget              | 11.1%          | 6.0%         | 1.4%         | 2.3%       | 9.2%       |
| Target RE as % of Budget    | 10.0%          | 10.0%          | 10.0%          | 10.0%          | 10.0%          | Target RE % of Budget       | 10.0%          | 10.0%        | 10.0%        | 10.0%      | 10.0%      |
|                             |                |                |                |                |                |                             |                |              |              |            |            |
| Detei                       |                |                | Datainaa       | Farnings Dr    |                | with Data C                 | h a 10 m a a   |              |              |            |            |