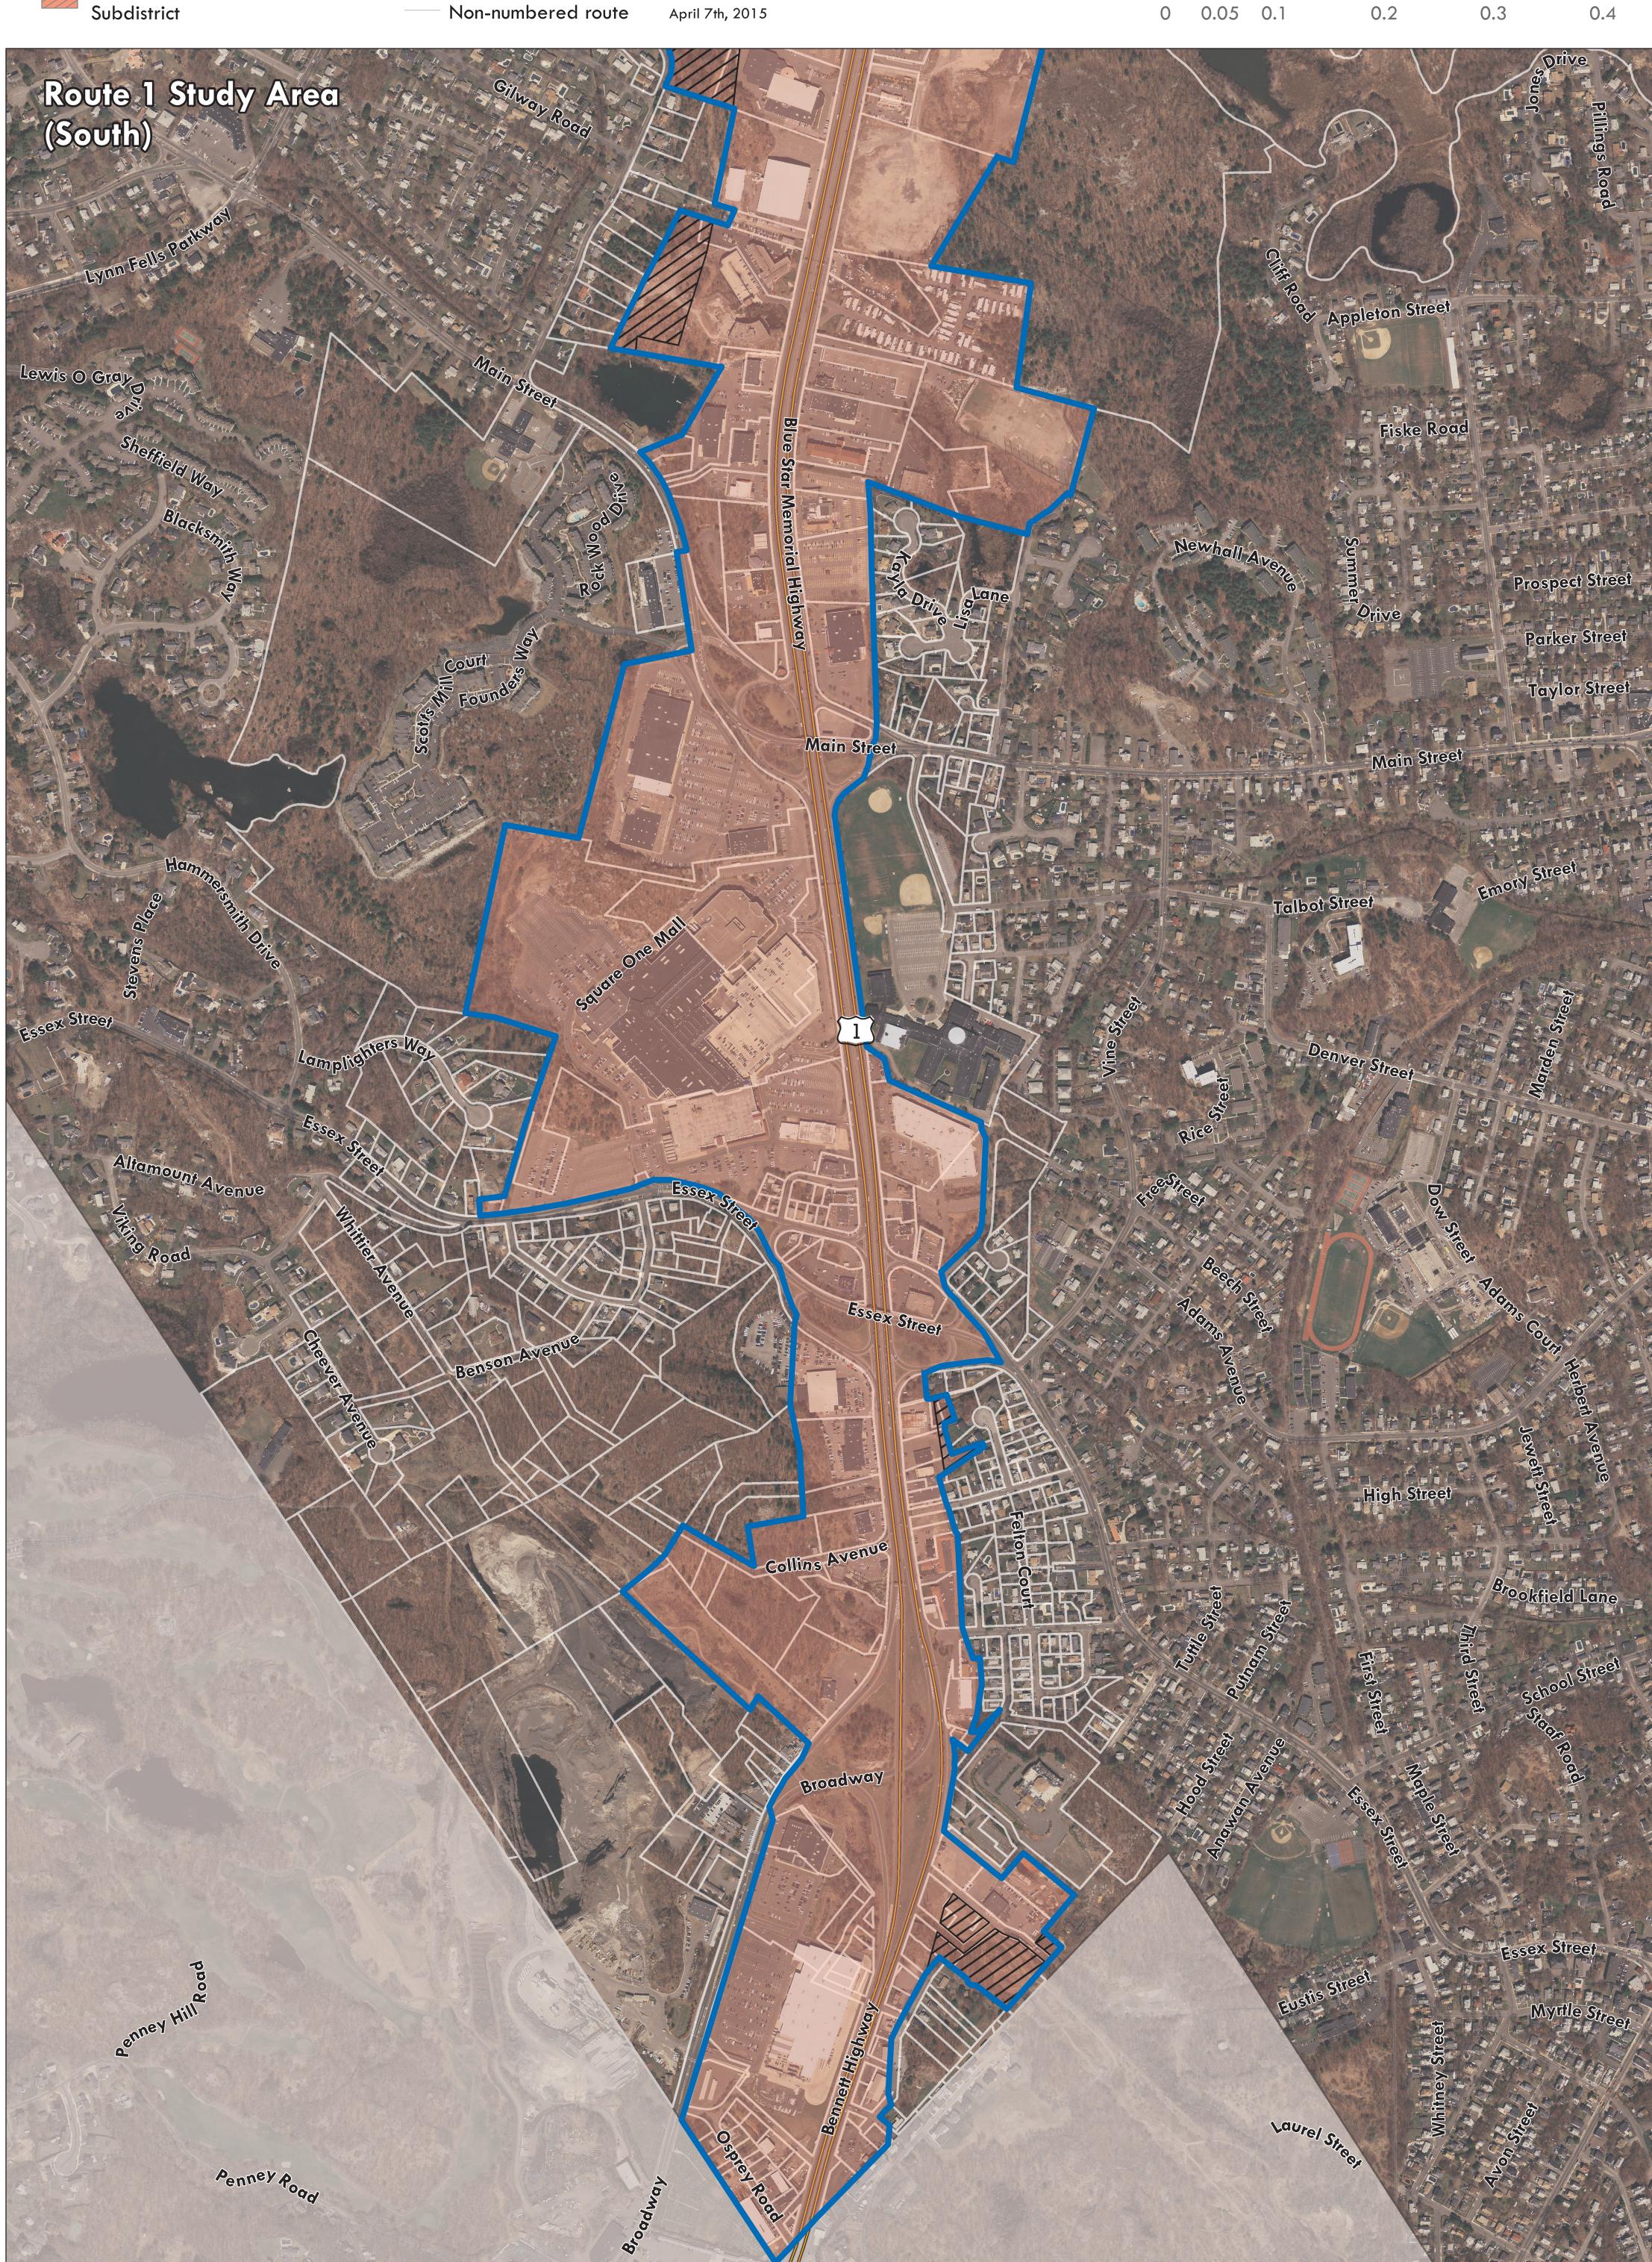

## Town of Saugus Rt 1 Corridor

Business Highway Sustainable **Development Zoning District** 

Business Highway Subdistrict

Business Highway Residential Subdistrict

All Roads

Interstate

— U.S. Highway

State Route

Produced by: Metropolitan Area Planning Council

60 Temple Place, Boston, MA 02111 | (617) 933-0700

The information depicted on this map is for planning purposes only.

It is not adequate for legal boundary definition, regulatory

Data Sources: Metropolitan Area Planning Council (MAPC)

interpretation, or parcel-level analyses.

Massachusetts Geographic Information System (MassGIS) Massachusetts Department of Transportation (MassDOT) Orthophotos: USGS 2013

April 7th, 2015

Miles