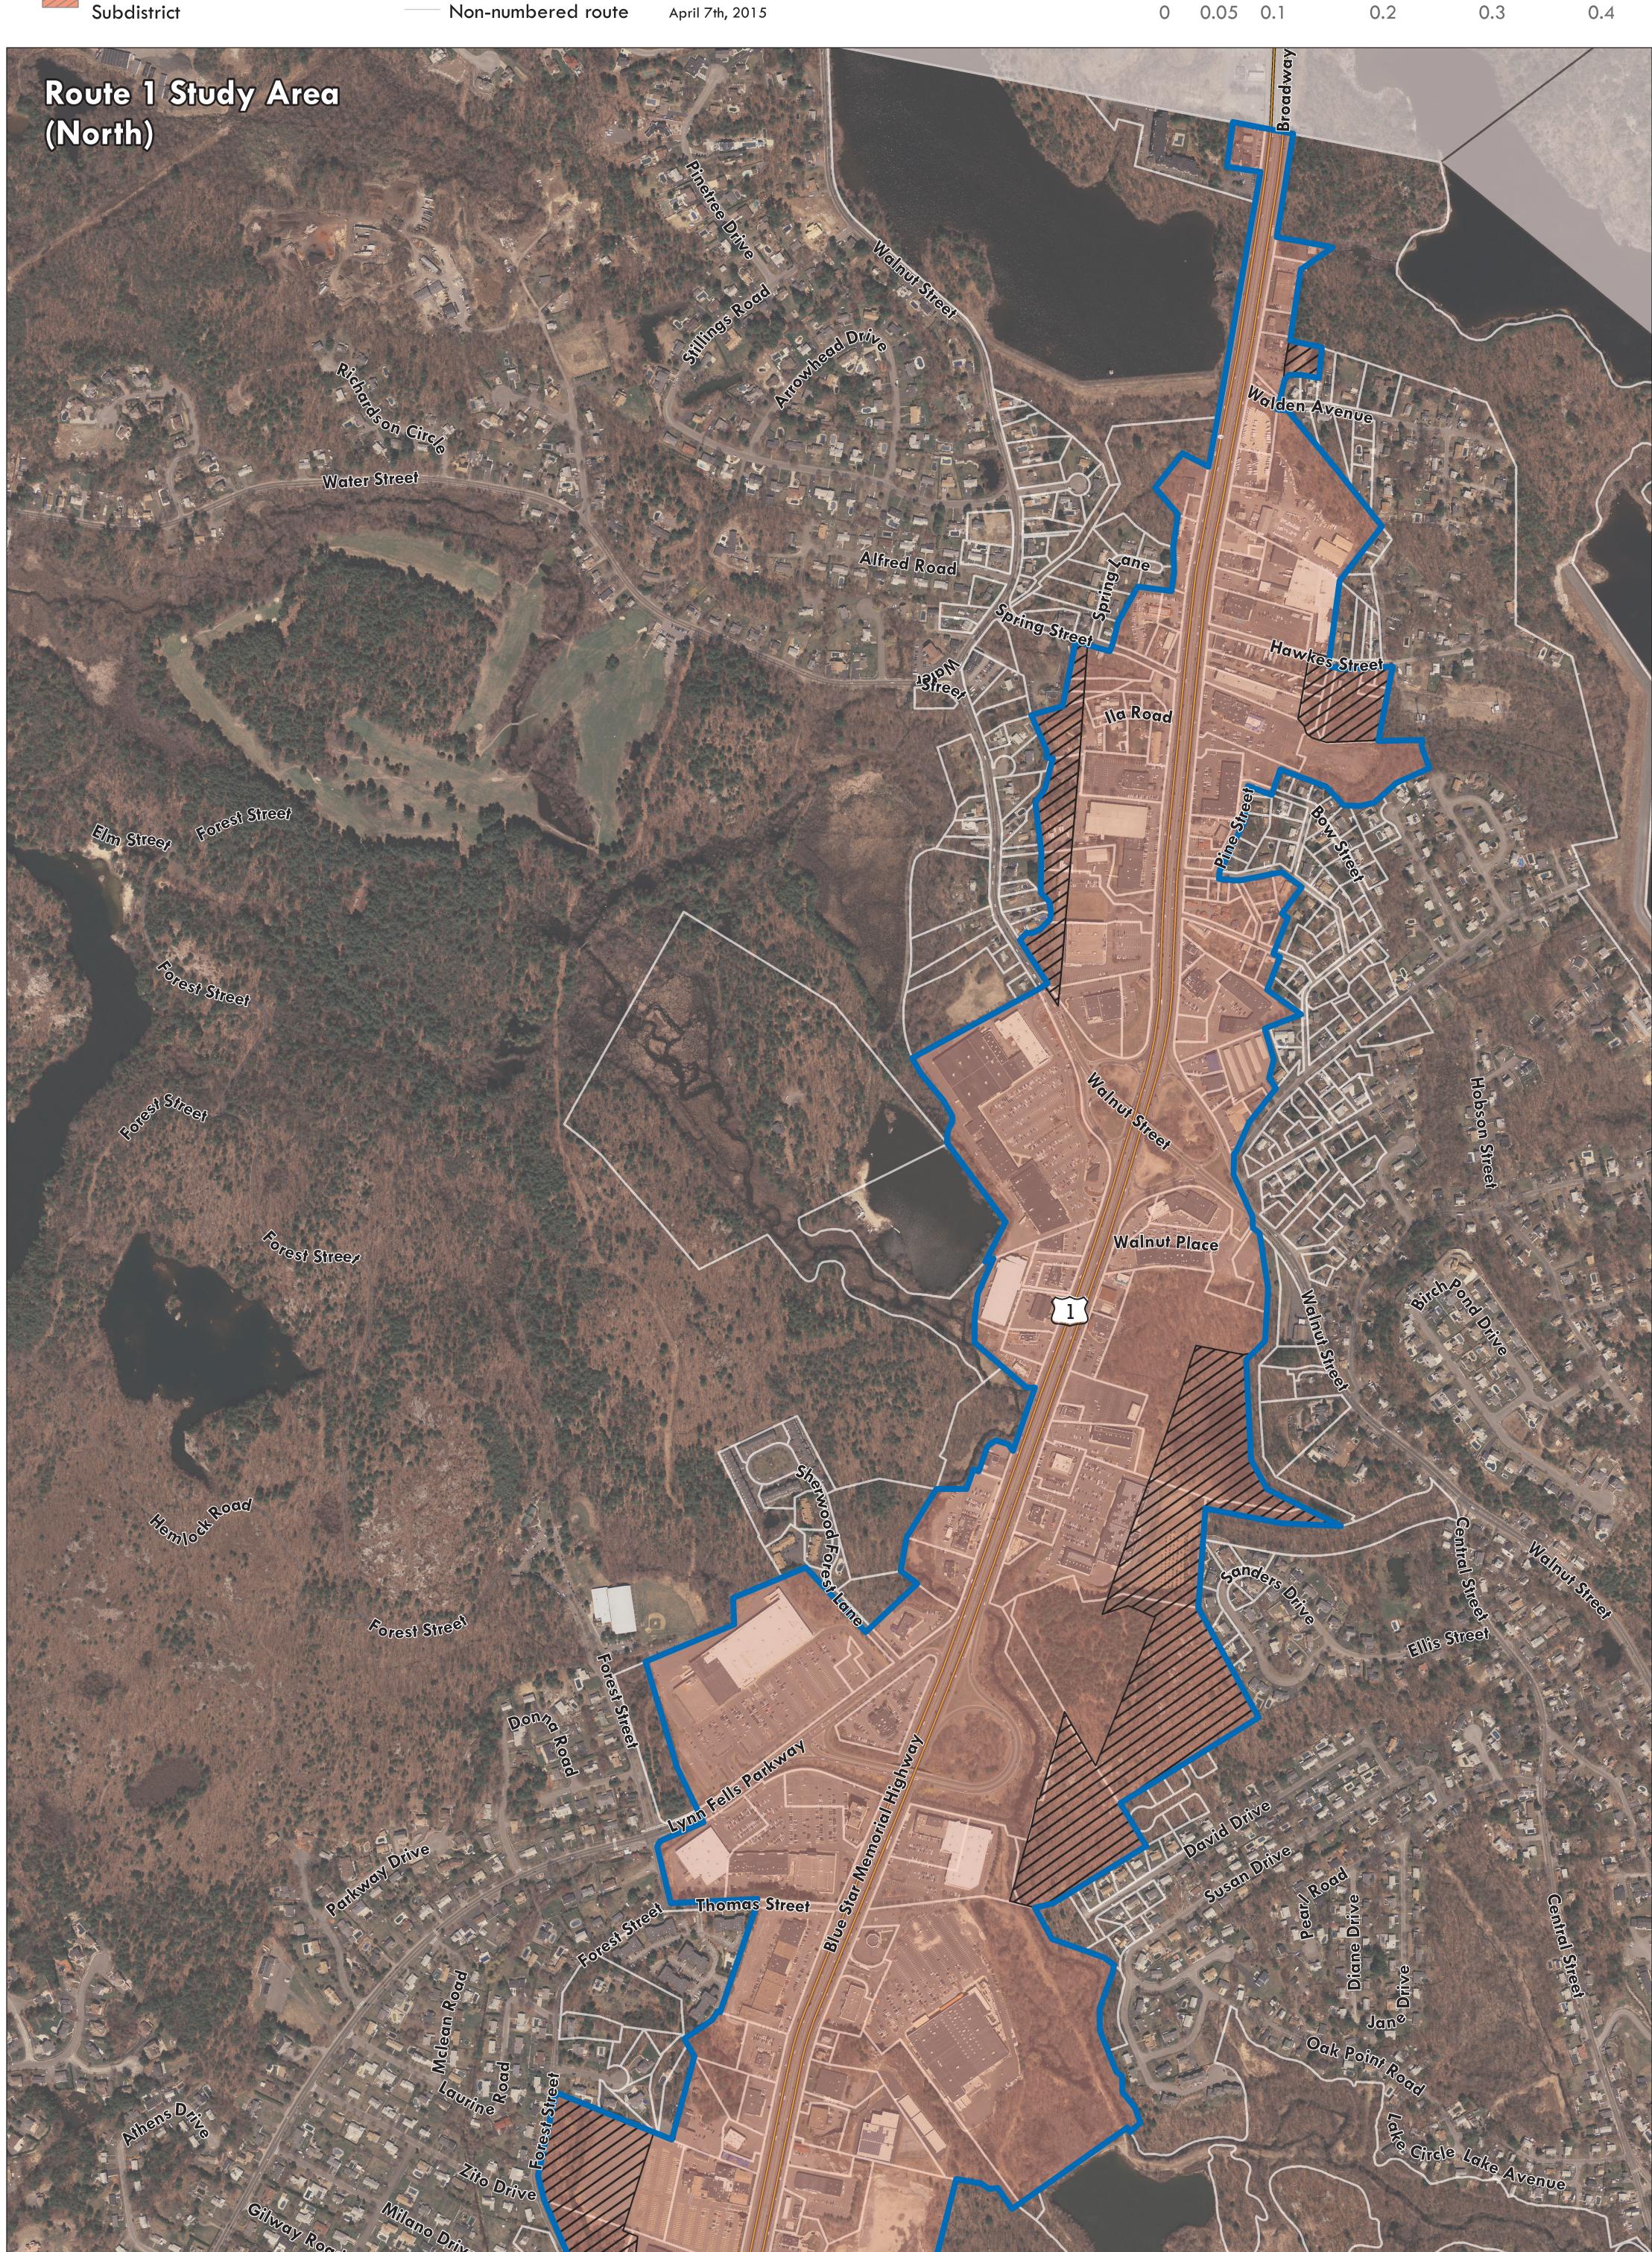

## Town of Saugus Rt 1 Corridor

Business Highway Sustainable Development Zoning District

Business Highway Subdistrict

Business Highway Residential Subdistrict

All Roads

— Interstate

— U.S. Highway

State Route Non-numbered route Produced by: Metropolitan Area Planning Council

The information depicted on this map is for planning purposes only.

It is not adequate for legal boundary definition, regulatory

60 Temple Place, Boston, MA 02111 | (617) 933-0700

Massachusetts Department of Transportation (MassDOT)

Data Sources: Metropolitan Area Planning Council (MAPC) Massachusetts Geographic Information System (MassGIS)

interpretation, or parcel-level analyses.

Orthophotos: USGS 2013

April 7th, 2015

Miles