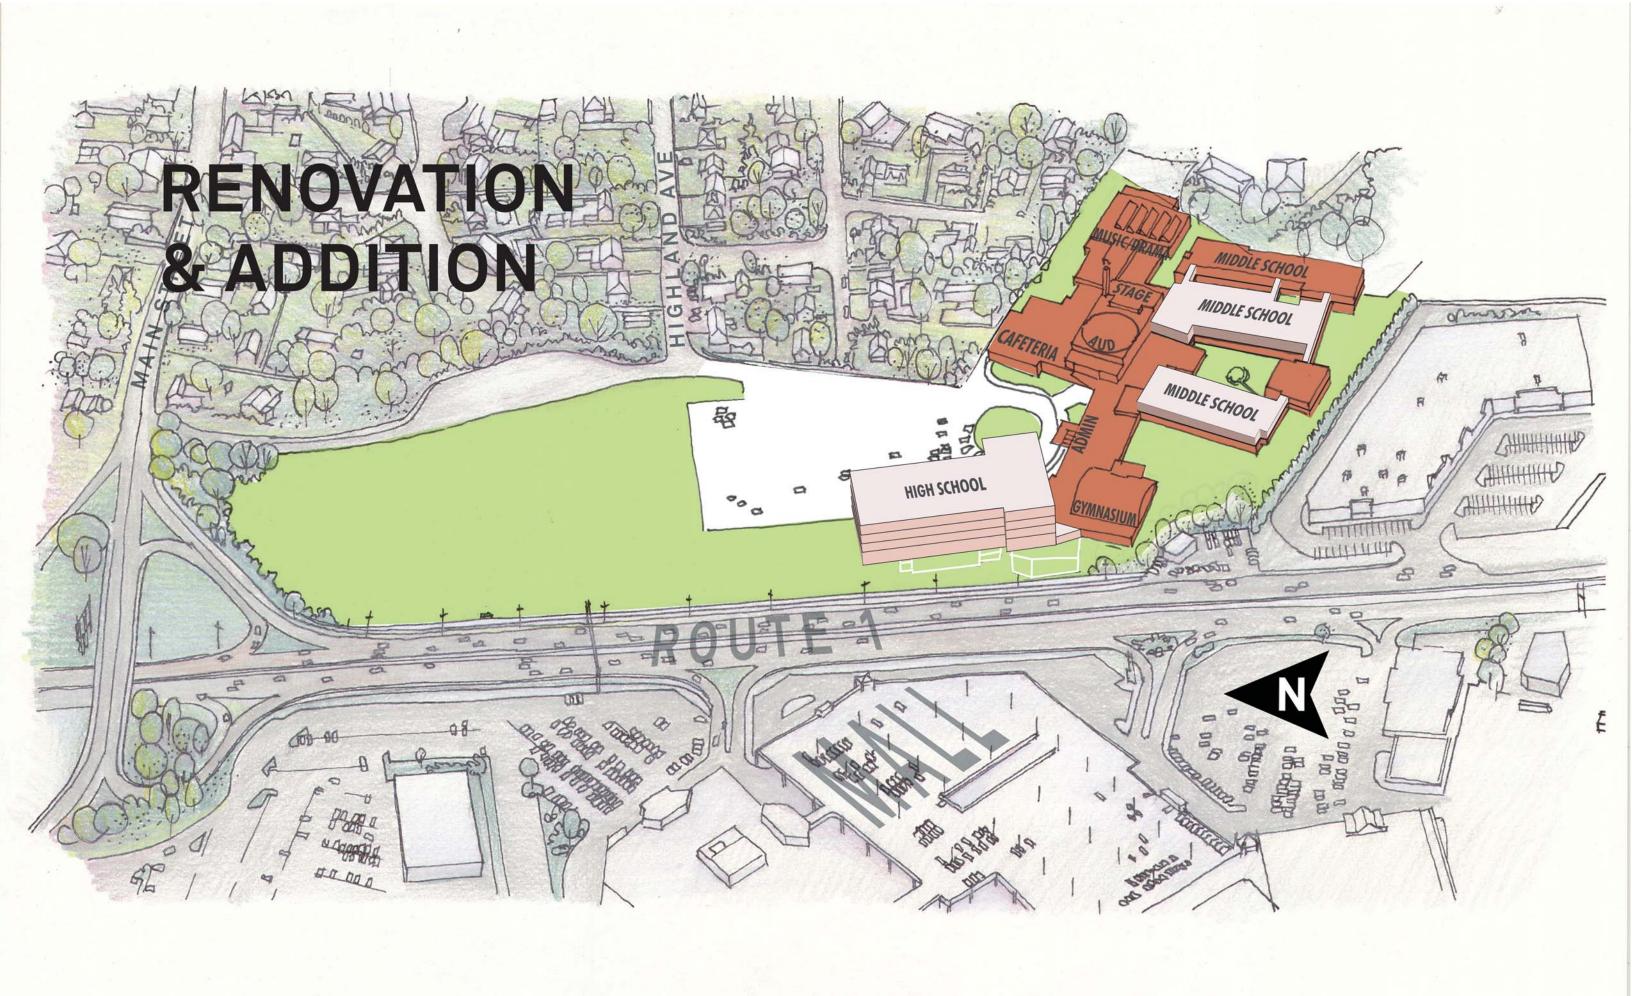

# SHS PRELIMINARY DESIGN PROGRAM

- Educational Visioning Report (**draft for review**)
- Facility assessment (complete
- Educational plan (draft for review)
- Space Summary (draft for review)
- Draft Alternatives

Color Key: Black=HS, Red=MS, Green=Shared

14

| COMBINED M-H                                       | Existing Conditions      |          |                |  |  |
|----------------------------------------------------|--------------------------|----------|----------------|--|--|
| ROOM TYPE                                          | ROOM<br>NFA <sup>1</sup> | # OF RMS | area totals    |  |  |
|                                                    |                          |          |                |  |  |
| ORE ACADEMIC SPACES                                |                          | 67       | 72,470         |  |  |
| (List classrooms of different sizes separately)    |                          |          |                |  |  |
| Classroom - General                                | 925                      | 1        | 925            |  |  |
| Classroom - General                                | 855                      | 2        | 1,710          |  |  |
| Classroom - General                                | 845                      | 4        | 3,380          |  |  |
| Classroom - General                                | 745                      | 13       | 9,685          |  |  |
| Classroom - General                                | 755                      | 4        | 3,020          |  |  |
| Classroom - General                                | 735                      | 5        | 3,675          |  |  |
| Classroom - General                                | 680                      | 1        | 680            |  |  |
| Classroom - General                                | 585                      | 2        | 1,170          |  |  |
| Classroom - General                                | 575                      | 1        | 575            |  |  |
| Classroom - General                                | 555                      | 1        | 555            |  |  |
| Classroom - General                                | 845                      | 33       | 27,885         |  |  |
| Classroom - General                                | 1,010                    | 3        | 3,030          |  |  |
| Classroom - General                                | 530                      | 1        | 530            |  |  |
| Teacher Planning                                   |                          |          |                |  |  |
| Small Group Seminar (20-30 seats)                  | 1 000                    |          | 4.000          |  |  |
| Science Classroom / Lab                            | 1,230                    | 1        | 1,230          |  |  |
| Science Classroom / Lab<br>Science Classroom / Lab | 990<br>880               | 3        | 2,970<br>3,520 |  |  |
| Science Classroom / Lab                            | 1,010                    | 6        | 6,060          |  |  |
| Prep Room                                          | 200                      | 1        | 200            |  |  |
| Prep Room                                          | 145                      | 1        | 145            |  |  |
| Prep Room                                          | 135                      | 3        | 405            |  |  |
| Prep Room                                          | 95                       | 2        | 190            |  |  |
| Prep Room                                          | 225                      | 3        | 675            |  |  |
| Prep Room                                          | 120                      | 1        | 120            |  |  |
| Central Chemical Storage Rm                        | 135                      | 1        | 135            |  |  |
|                                                    |                          |          |                |  |  |
| PECIAL EDUCATION                                   |                          | 4        | 15,085         |  |  |
| (List classrooms of different sizes separately)    |                          |          |                |  |  |
| Self-Contained SPED (Life Skills)                  | 770                      | 2        | 1,540          |  |  |
| Self-Contained SPED (18-22 Program)                | 1,210                    | 1        | 1,210          |  |  |
| Self-Contained SPED Toilet                         | 1,210                    | 1        | 1,210          |  |  |
| Small Group Room                                   |                          |          |                |  |  |
| Sub-separate Classroom                             | 925                      | 1        | 925            |  |  |
| Resource Room                                      | 745                      | 1        | 745            |  |  |
| Resource Room                                      | 735                      | 2        | 1,470          |  |  |
| Resource Room                                      | 585                      | 1        | 585            |  |  |
| PROUD Program                                      | 1,350                    | 1        | 1,350          |  |  |
| ETL Office/Meeting Room                            | 390                      | 1        | 390            |  |  |
| Speech/ Testing                                    | 325                      | 1        | 325            |  |  |
| Psychologist                                       | 325                      | 1        | 325            |  |  |
| Self-Contained SPED (Life Skills/Autism)           | 1,010                    | 1        | 1,010          |  |  |
| Self-Contained SPED Toilet                         | .,                       |          | 1,010          |  |  |
| Resource Room                                      | 845                      | 2        | 1,690          |  |  |
| Resource Room                                      | 1,010                    | 1        | 1,030          |  |  |
| Social/Emotional Room                              | 845                      | 1        | 845            |  |  |