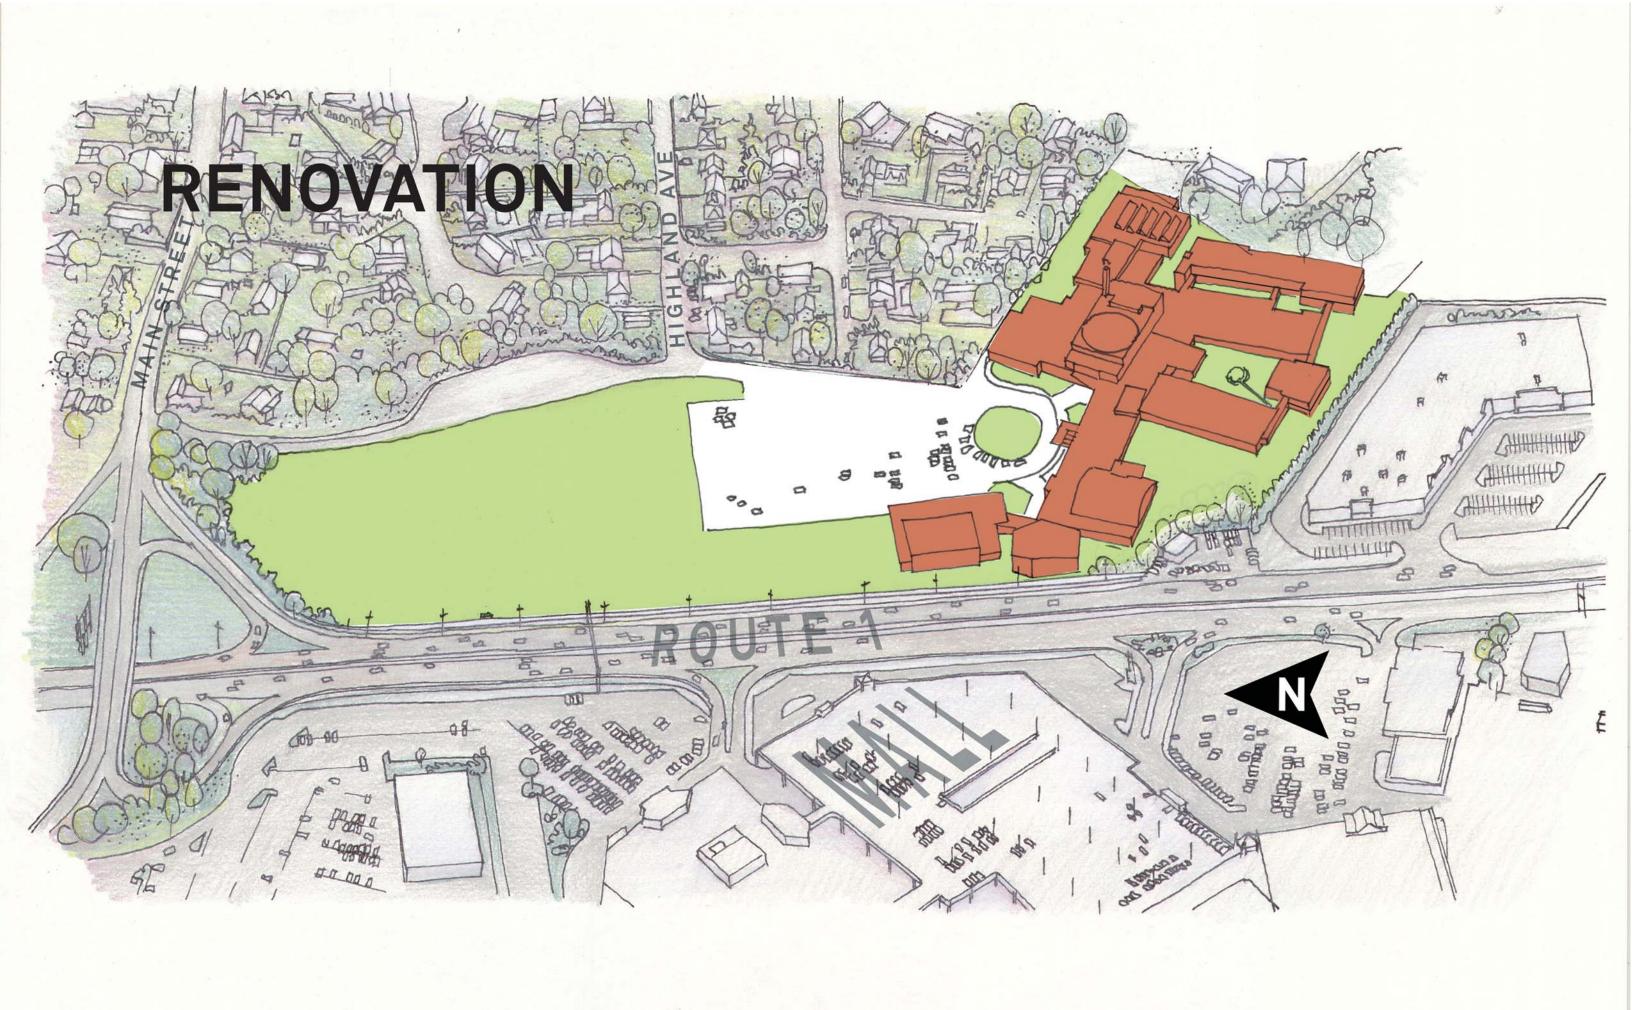

|          | 1,360       | 172      |  |
|                                                                                    |          | 233,920     | 245,859  |  |
|                                                                                    |          | 1.43        | 1.50     |  |
|                                                                                    |          |             |          |  |

accordance with the guidelines, rules, regulations and policies of the Massachusetts

## CORE ACADEMIC SPACES

















HEALTH & PHYSICAL **EDUCATION** 

## **VOCATIONS &** TECHNOLOGY





## ART & MUSIC

## LEARNING COMMONS





### **DINING & FOOD SERVICES**





## **GUIDANCE**



## **ADMINISTRATION**





## **MEDICAL**



### CUSTODIAL & MAINTENANCE