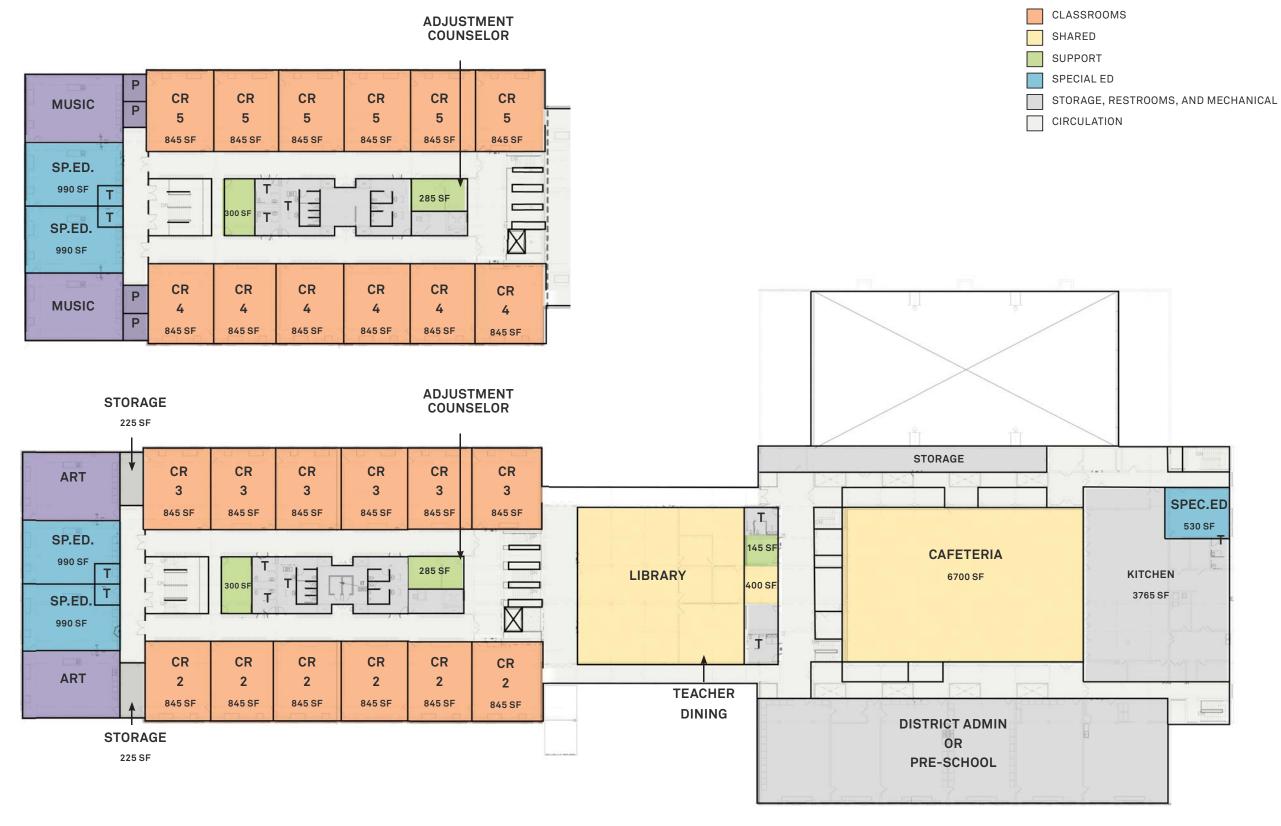

#### Belmonte Middle School

25 Dow Street 16.70 Acres

159,800 Square Feet

Built: 1964, Renovated: 2014

First Floor

Second Floor