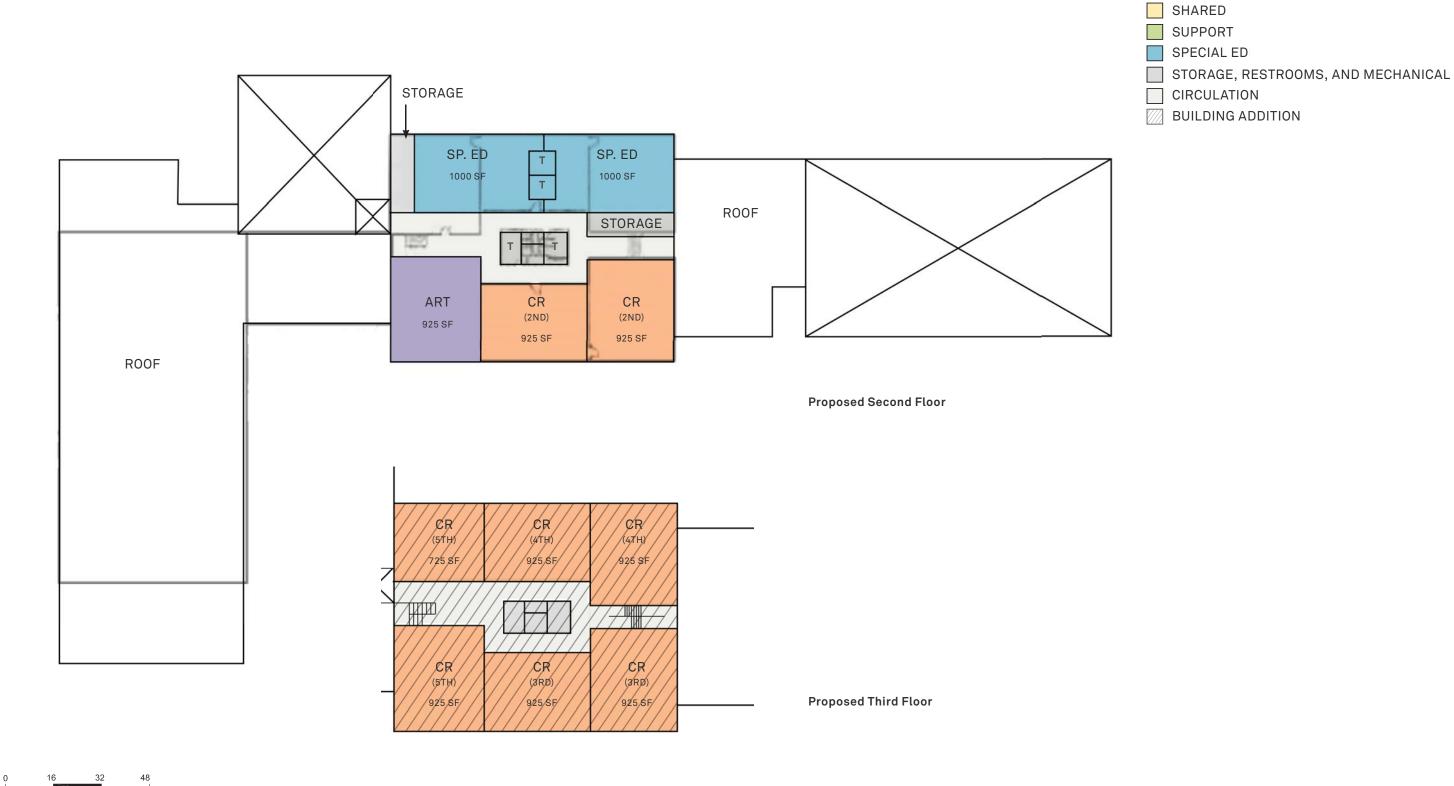

#### Veterans Memorial Elementary School

39 Hurd Avenue

1.59 Acres

80,350 Square Feet

Built: 2000

First Floor

CLASSROOMS

STORAGE, RESTROOMS, AND MECHANICAL

SHARED
SUPPORT
SPECIAL ED

CIRCULATION