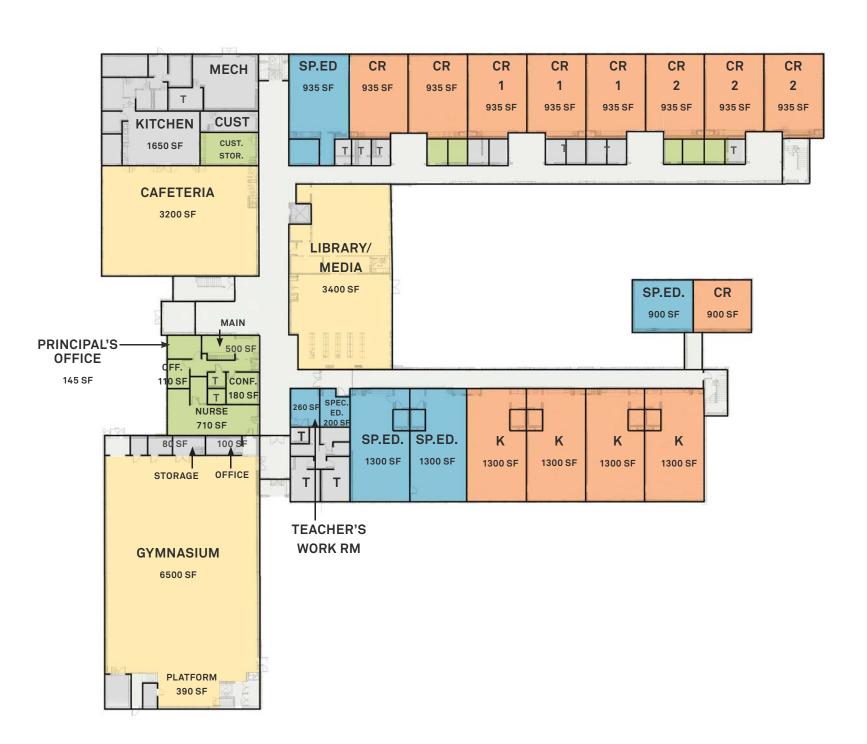

#### Veterans Memorial Elementary School

39 Hurd Avenue

1.59 Acres

80,350 Square Feet

Built: 2000

First Floor

CLASSROOMS

STORAGE, RESTROOMS, AND MECHANICAL

SHARED
SUPPORT
SPECIAL ED

CIRCULATION