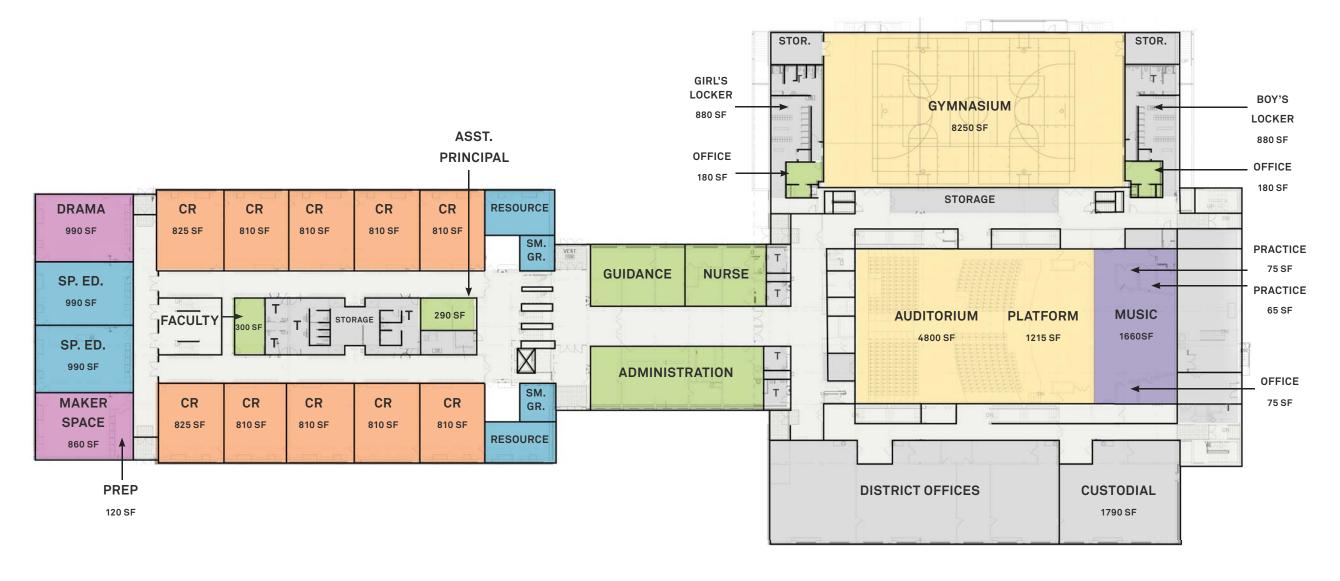

#### Belmonte Middle School

25 Dow Street 16.70 Acres

159,800 Square Feet

Built: 1964, Renovated: 2014

First Floor

Second Floor