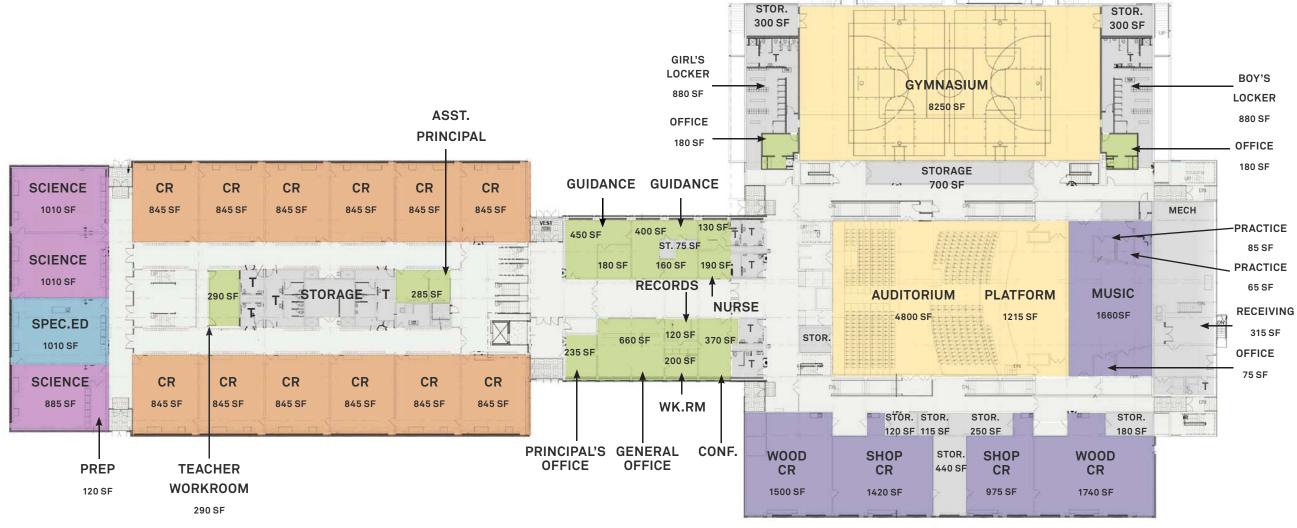

#### Belmonte Middle School

25 Dow Street 16.70 Acres

159,800 Square Feet

Built: 1964, Renovated: 2014

First Floor

Second Floor