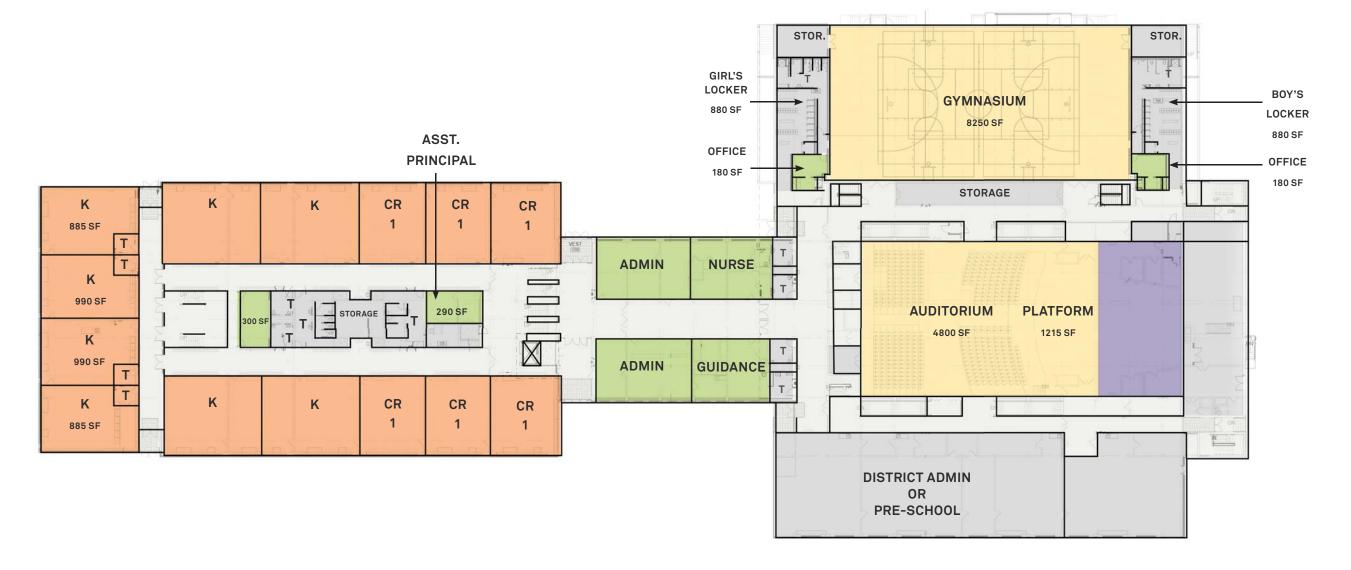

#### Veterans Memorial Elementary School

39 Hurd Avenue

1.59 Acres

80,350 Square Feet

Built: 2000

First Floor

CLASSROOMS

STORAGE, RESTROOMS, AND MECHANICAL

SHARED
SUPPORT
SPECIAL ED

CIRCULATION