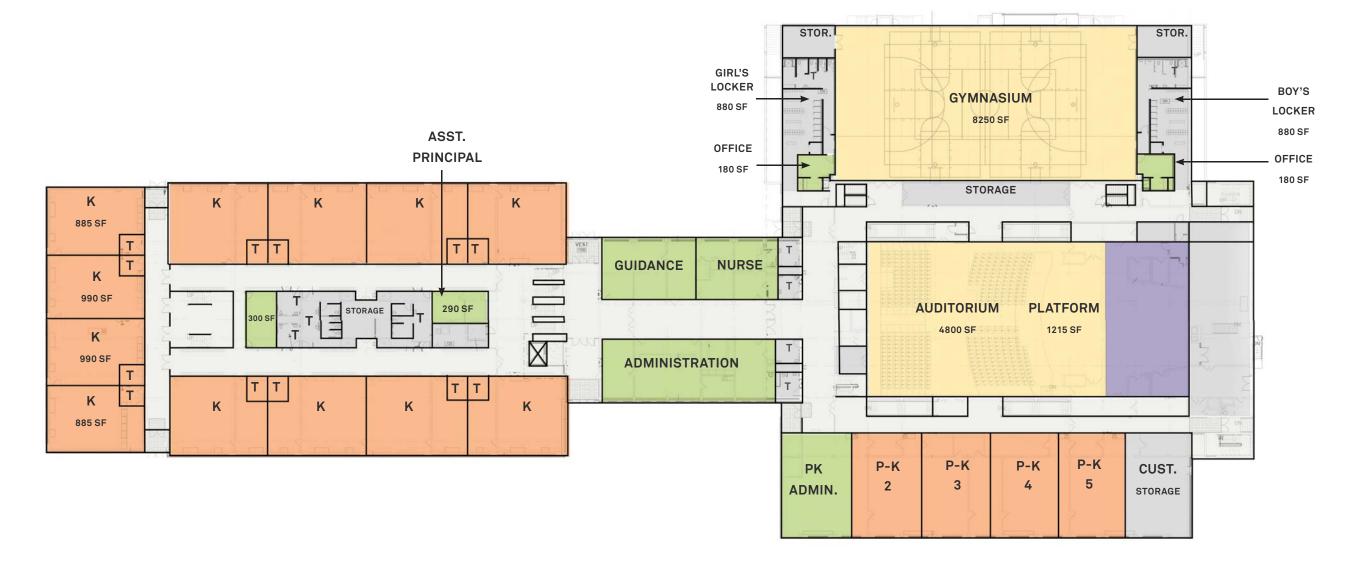

#### Belmonte Middle School

25 Dow Street 16.70 Acres

159,800 Square Feet

Built: 1964, Renovated: 2014

First Floor

Second Floor