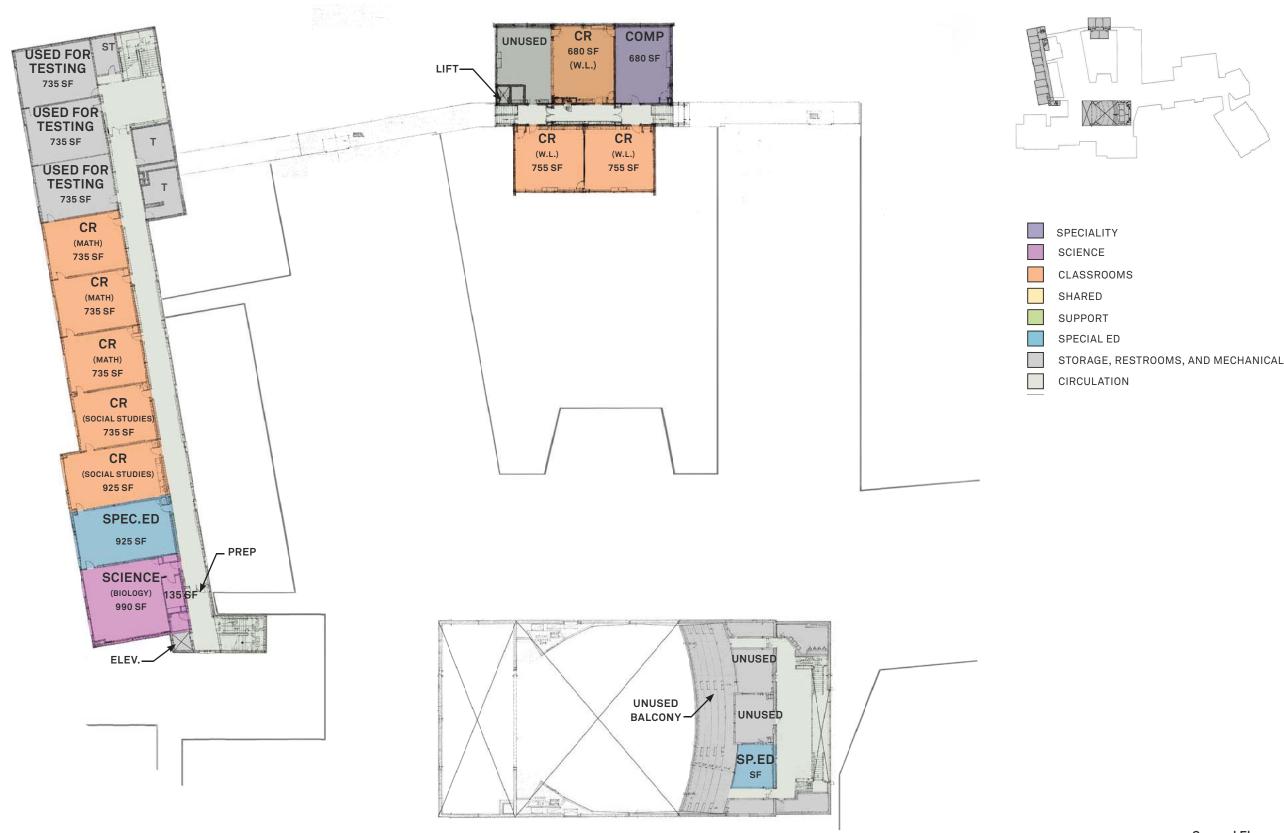

#### Belmonte Middle School

25 Dow Street 16.70 Acres

159,800 Square Feet

Built: 1964, Renovated: 2014

First Floor

Second Floor