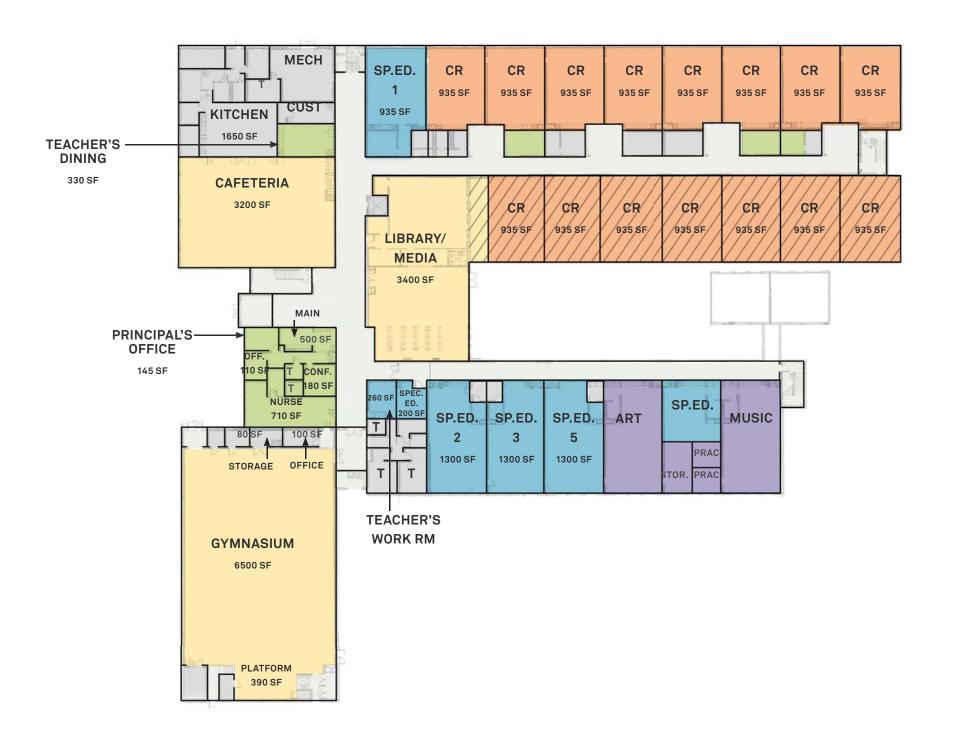

#### Veterans Memorial Elementary School

39 Hurd Avenue

1.59 Acres

80,350 Square Feet

Built: 2000

First Floor

CLASSROOMS

STORAGE, RESTROOMS, AND MECHANICAL

SHARED
SUPPORT
SPECIAL ED

CIRCULATION