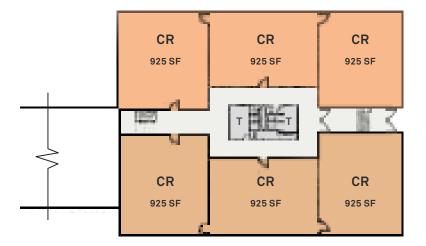

CHUSETTS

Lori Cowles, AIA Principal

April 28, 2016

## MASTER PLAN

- Educational Visioning Report (in progress)
- Facility assessment
- Space assessment
- Alternatives
- Conceptual costs

#### **Ballard Early Childhood Center** 22 Richard Street CLASSROOMS 0.65 Acres SHARED 10,800 Square Feet Built: 1911 SUPPORT SPECIAL ED MULTIPURPOSE CR STORAGE, RESTROOMS, AND MECHANICAL **LIBRARY** LIBRARY 615 SF 615 SF CIRCULATION 220 SF 220 SF CR CR 615 SF 615 SF Second Floor ROOF PRINCIPAL'S **NURSE** CR CR **OFFICE** 140 SF 615 SF 615 SF 140 SF SECRETARY-60 SF CR CR 615 SF 615 SF First Floor MAIN **ENTRANCE** Т STOR CAFE/ **MECH KITCHEN** 615 SF **CAFETERIA** CR 615 SF 615 SF **Basement**

32

48







#### Waybright Elemenary School

25 Talbot Street 16.66 Acres 27,100 Square Feet Built: 1965



#### Second Floor





#### Veterans Memorial Elementary School

39 Hurd Avenue

1.59 Acres

80,350 Square Feet

Built: 2000



First Floor

CLASSROOMS

STORAGE, RESTROOMS, AND MECHANICAL

SHARED
SUPPORT
SPECIAL ED

CIRCULATION







#### Belmonte Middle School

25 Dow Street 16.70 Acres

159,800 Square Feet

Built: 1964, Renovated: 2014





First Floor







Second Floor









#### **Proposed Space Summary- Elementary Schools**

| ROOM TYPE  ROOM NFA <sup>1</sup> # OF RI  CORE ACADEMIC SPACES (List classrooms of different sizes separately) Pre-Kindergarten wi toilet Kindergarten wi toilet General Classrooms - Grade 1-5 General Classrooms - Grade 1-5 SPECIAL EDUCATION (List rooms of different sizes separately) Self-Contained SPED Self-Contained SPED - toilet