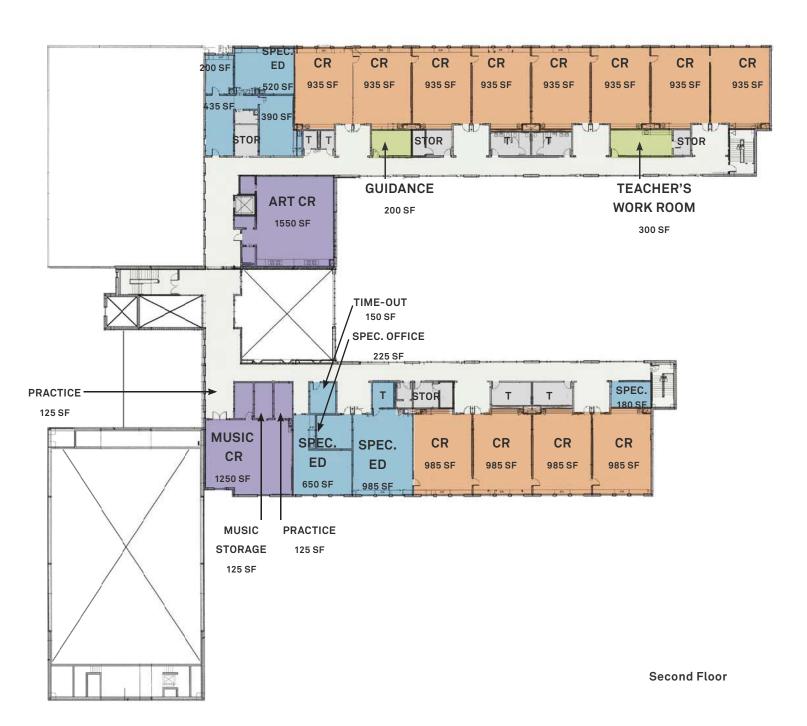

Richard Street CLASSROOMS 0.65 Acres SHARED 10,800 Square Feet Built: 1911 SUPPORT SPECIAL ED MULTIPURPOSE CR STORAGE, RESTROOMS, AND MECHANICAL **LIBRARY** LIBRARY 615 SF 615 SF CIRCULATION 220 SF 220 SF CR CR 615 SF 615 SF Second Floor ROOF PRINCIPAL'S **NURSE** CR CR **OFFICE** 140 SF 615 SF 615 SF 140 SF SECRETARY-60 SF CR CR 615 SF 615 SF First Floor MAIN **ENTRANCE** Т STOR CAFE/ **MECH KITCHEN** 615 SF **CAFETERIA** CR 615 SF 615 SF **Basement**

32

48







#### Waybright Elemenary School

25 Talbot Street 16.66 Acres 27,100 Square Feet Built: 1965



#### Second Floor





#### Veterans Memorial Elementary School

39 Hurd Avenue

1.59 Acres

80,350 Square Feet

Built: 2000



First Floor

CLASSROOMS

STORAGE, RESTROOMS, AND MECHANICAL

SHARED
SUPPORT
SPECIAL ED

CIRCULATION







#### Belmonte Middle School

25 Dow Street 16.70 Acres

159,800 Square Feet

Built: 1964, Renovated: 2014





First Floor







Second Floor









#### **Proposed Space Summary- Elementary Schools**

| ROOM TYPE  ROOM NFA <sup>1</sup> # OF RI  CORE ACADEMIC SPACES (List classrooms of different sizes separately) Pre-Kindergarten wi toilet Kindergarten wi toilet General Classrooms - Grade 1-5 General Classrooms - Grade 1-5 SPECIAL EDUCATION (List rooms of different sizes separately) Self-Contained SPED Self-Contained SPED - toilet