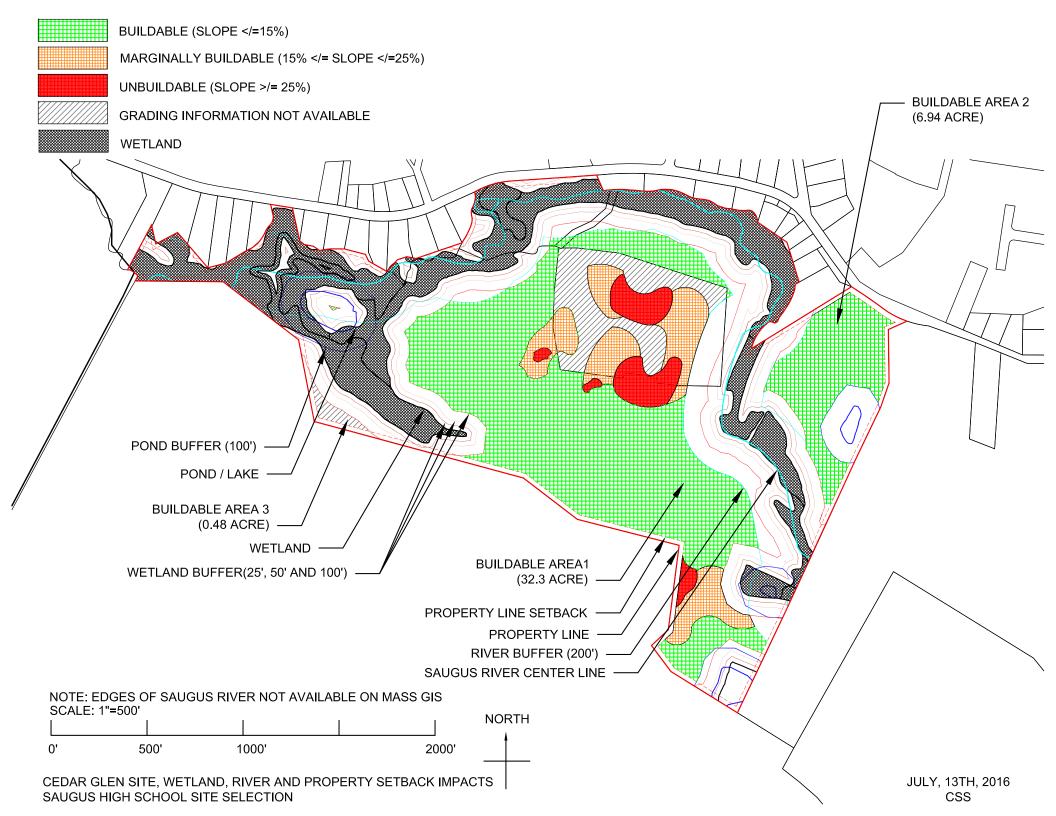

CKER -**ROOM 2** 7,840 SF ROOM 4 2,100 SF LOCKER SPECIALITY R00M 1 SCIENCE 625 SF 2000 SF GYM CLASSROOMS CR CR CONF. 4,000 SF (WELLNESS) (WELLNESS SHARED 400 SF 845 SF 845 SF ST. 300 SF (WELLNESS) DRAMA SUPPORT 845 SF 1,285 SF SPECIAL ED 370 SF IN-HOUSE ASST. 70 SF REST SUSPENSION 480 SF 240 SF 110 SF T T WEIGHT STORAGE, RESTROOMS, AND MECHANICAL WELLNESS ROOM OFFICE CIRCULATION ASST. 460 SF VAULT COPY MAIN PRINC. OFFICE 400 SF 130 SF 130 SF 130 SF 130 SF T 280 SF 400 SF OFFICE 180 SF **ENTRY FOR** OFFICE GYM OFFICE GUIDANCE CONFERENCE **ACTIVITIES** MAIN LOCKER ROOM 5 ONLY **ENTRY** ADJUSTMENT OFFICE COUNSELOR GUIDANCE LOCKER ROOM 6 1700 SE ST. 180 SF 1700 SF GYM 6445 SF LOCKER ROOM 7 4450 SF 790 SF First Floor SECTION C





Second Floor SECTION D





SAUGUS HIGH SCHOOL SITE SELECTION