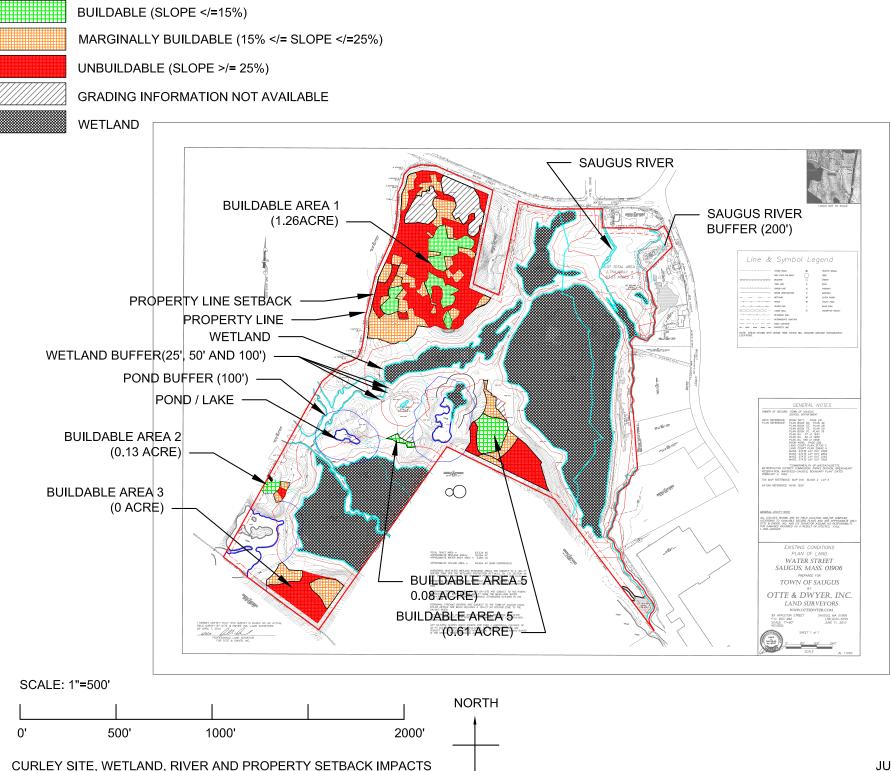

and 1972 LOCKER ROOM 3 GYM LOCKER LOCKER -**ROOM 2** 7,840 SF ROOM 4 2,100 SF LOCKER SPECIALITY R00M 1 SCIENCE 625 SF 2000 SF GYM CLASSROOMS CR CR CONF. 4,000 SF (WELLNESS) (WELLNESS SHARED 400 SF 845 SF 845 SF ST. 300 SF (WELLNESS) DRAMA SUPPORT 845 SF 1,285 SF SPECIAL ED 370 SF IN-HOUSE ASST. 70 SF REST SUSPENSION 480 SF 240 SF 110 SF T T WEIGHT STORAGE, RESTROOMS, AND MECHANICAL WELLNESS ROOM OFFICE CIRCULATION ASST. 460 SF VAULT COPY MAIN PRINC. OFFICE 400 SF 130 SF 130 SF 130 SF 130 SF T 280 SF 400 SF OFFICE 180 SF **ENTRY FOR** OFFICE GYM OFFICE GUIDANCE CONFERENCE **ACTIVITIES** MAIN LOCKER ROOM 5 ONLY **ENTRY** ADJUSTMENT OFFICE COUNSELOR GUIDANCE LOCKER ROOM 6 1700 SE ST. 180 SF 1700 SF GYM 6445 SF LOCKER ROOM 7 4450 SF 790 SF First Floor SECTION C





Second Floor SECTION D





SAUGUS HIGH SCHOOL SITE SELECTION