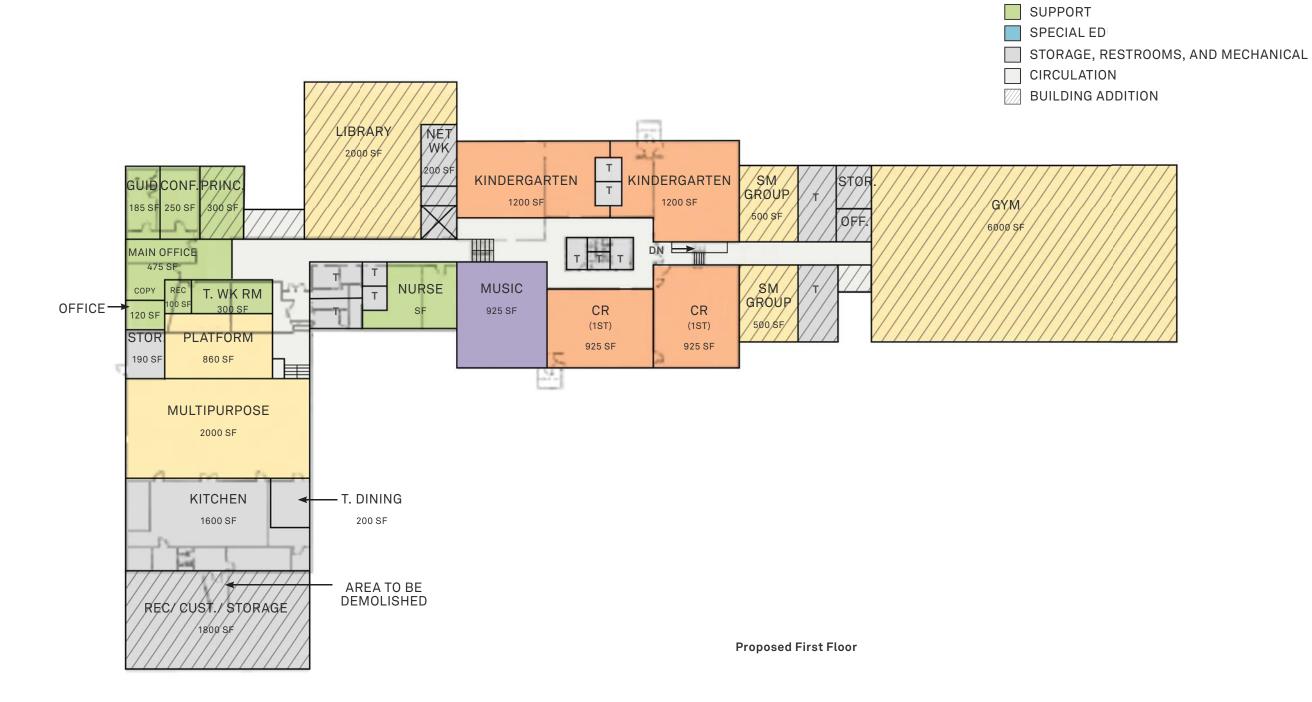

#### Veterans Memorial Elementary School

39 Hurd Avenue

1.59 Acres

80,350 Square Feet

Built: 2000

First Floor

CLASSROOMS

STORAGE, RESTROOMS, AND MECHANICAL

SHARED
SUPPORT
SPECIAL ED

CIRCULATION