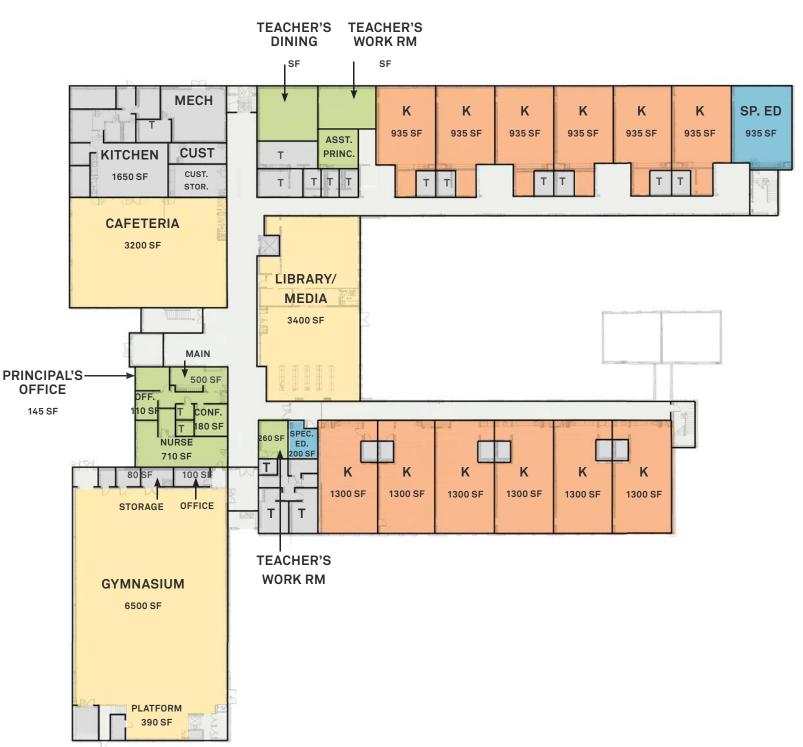

#### Veterans Memorial Elementary School

39 Hurd Avenue

1.59 Acres

80,350 Square Feet

Built: 2000

First Floor

CLASSROOMS

STORAGE, RESTROOMS, AND MECHANICAL

SHARED
SUPPORT
SPECIAL ED

CIRCULATION