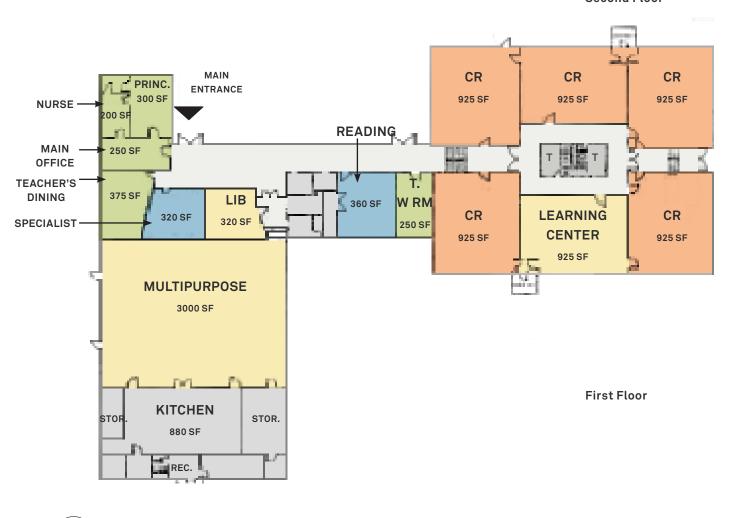

#### Veterans Memorial Elementary School

39 Hurd Avenue

1.59 Acres

80,350 Square Feet

Built: 2000

First Floor

CLASSROOMS

STORAGE, RESTROOMS, AND MECHANICAL

SHARED
SUPPORT
SPECIAL ED

CIRCULATION