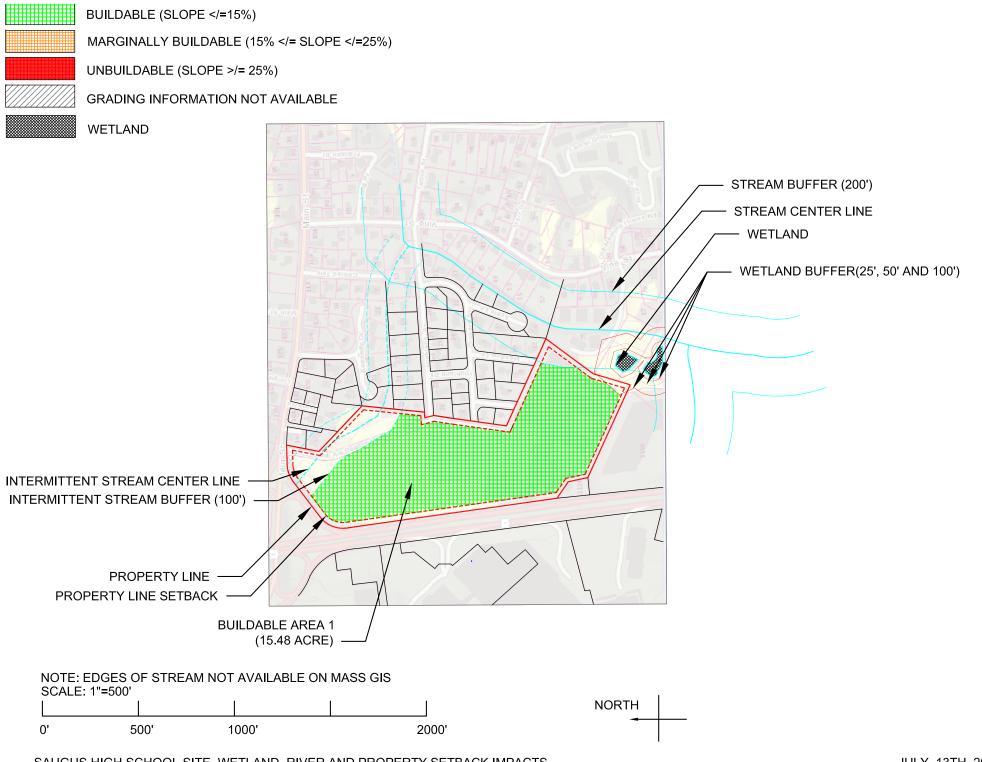

60 and 1972 LOCKER ROOM 3 GYM LOCKER LOCKER -**ROOM 2** 7,840 SF ROOM 4 2,100 SF LOCKER SPECIALITY R00M 1 SCIENCE 625 SF 2000 SF GYM CLASSROOMS CR CR CONF. 4,000 SF (WELLNESS) (WELLNESS SHARED 400 SF 845 SF 845 SF ST. 300 SF (WELLNESS) DRAMA SUPPORT 845 SF 1,285 SF SPECIAL ED 370 SF IN-HOUSE ASST. 70 SF REST SUSPENSION 480 SF 240 SF 110 SF T T WEIGHT STORAGE, RESTROOMS, AND MECHANICAL WELLNESS ROOM OFFICE CIRCULATION ASST. 460 SF VAULT COPY MAIN PRINC. OFFICE 400 SF 130 SF 130 SF 130 SF 130 SF T 280 SF 400 SF OFFICE 180 SF **ENTRY FOR** OFFICE GYM OFFICE GUIDANCE CONFERENCE **ACTIVITIES** MAIN LOCKER ROOM 5 ONLY **ENTRY** ADJUSTMENT OFFICE COUNSELOR GUIDANCE LOCKER ROOM 6 1700 SE ST. 180 SF 1700 SF GYM 6445 SF LOCKER ROOM 7 4450 SF 790 SF First Floor SECTION C





Second Floor SECTION D





SAUGUS HIGH SCHOOL SITE SELECTION