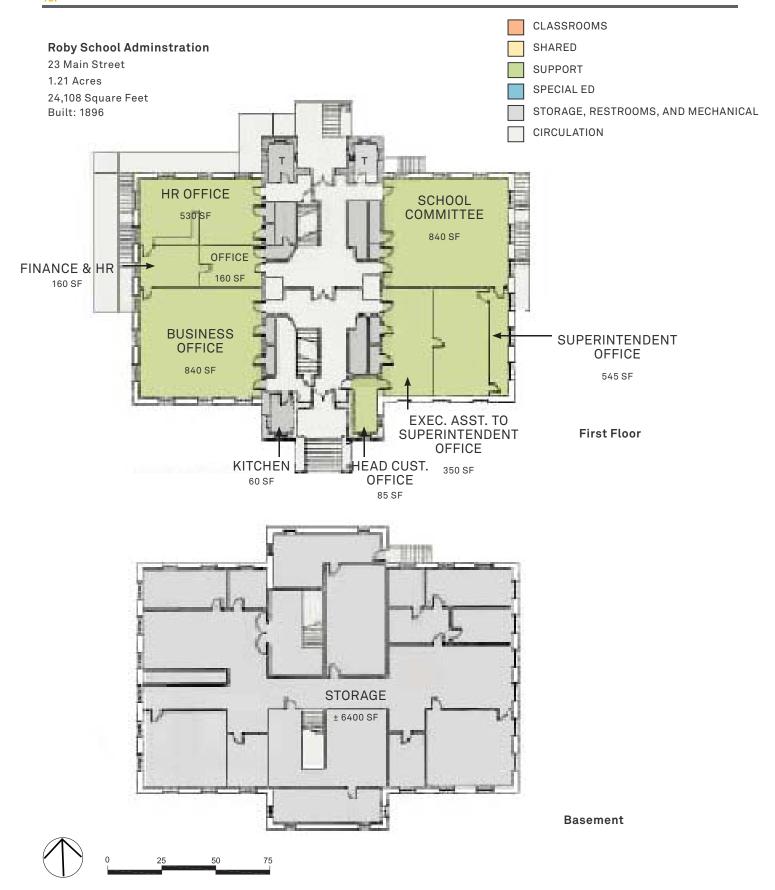

LIBRARY** LIBRARY 615 SF 615 SF CIRCULATION 220 SF 220 SF CR CR 615 SF 615 SF Second Floor ROOF PRINCIPAL'S **NURSE** CR CR **OFFICE** 140 SF 615 SF 615 SF 140 SF SECRETARY-60 SF CR CR 615 SF 615 SF First Floor MAIN **ENTRANCE** Т STOR CAFE/ **MECH KITCHEN** 615 SF **CAFETERIA** CR 615 SF 615 SF **Basement**

32

48







#### Waybright Elemenary School

25 Talbot Street 16.66 Acres 27,100 Square Feet Built: 1965



#### Second Floor





#### Veterans Memorial Elementary School

39 Hurd Avenue

1.59 Acres

80,350 Square Feet

Built: 2000



First Floor

CLASSROOMS

STORAGE, RESTROOMS, AND MECHANICAL

SHARED
SUPPORT
SPECIAL ED

CIRCULATION







#### Belmonte Middle School

25 Dow Street 16.70 Acres

159,800 Square Feet

Built: 1964, Renovated: 2014





First Floor







Second Floor









#### **Proposed Space Summary- Elementary Schools**

| ROOM TYPE  ROOM NFA <sup>1</sup> # OF RI  CORE ACADEMIC SPACES (List classrooms of different sizes separately) Pre-Kindergarten wi toilet Kindergarten wi toilet General Classrooms - Grade 1-5 General Classrooms - Grade 1-5 SPECIAL EDUCATION (List rooms of different sizes separately) Self-Contained SPED Self-Contained SPED - toilet