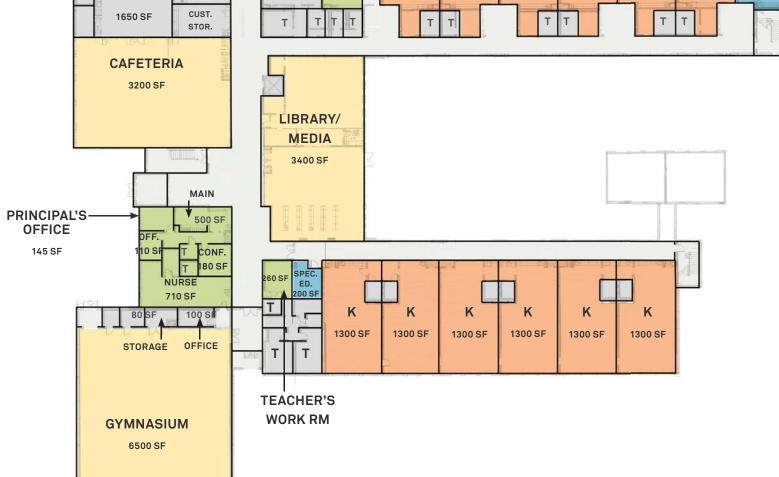

#### Veterans Memorial Elementary School

39 Hurd Avenue

1.59 Acres

80,350 Square Feet

Built: 2000

First Floor

CLASSROOMS

STORAGE, RESTROOMS, AND MECHANICAL

SHARED
SUPPORT
SPECIAL ED

CIRCULATION