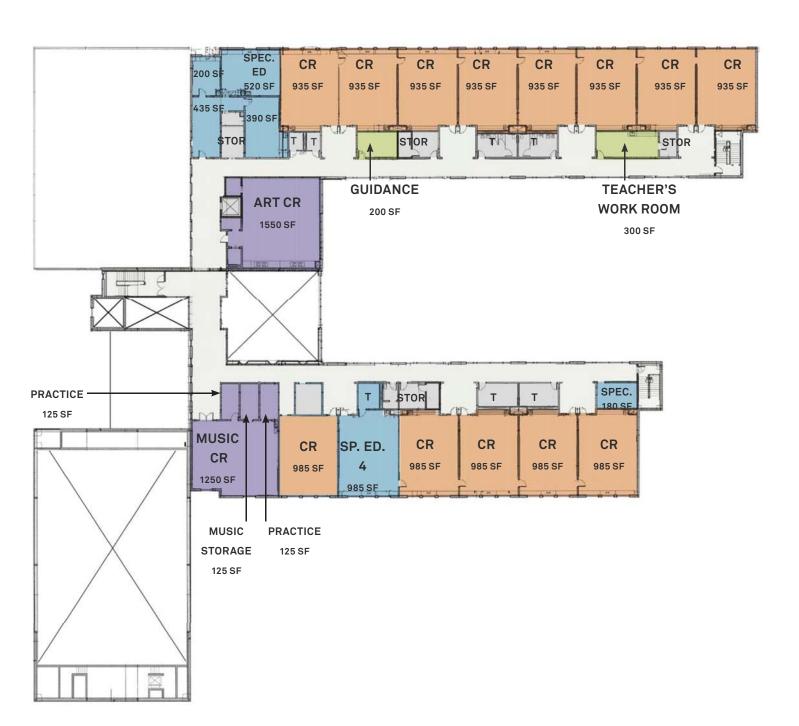

#### Veterans Memorial Elementary School

39 Hurd Avenue

1.59 Acres

80,350 Square Feet

Built: 2000

First Floor

CLASSROOMS

STORAGE, RESTROOMS, AND MECHANICAL

SHARED
SUPPORT
SPECIAL ED

CIRCULATION