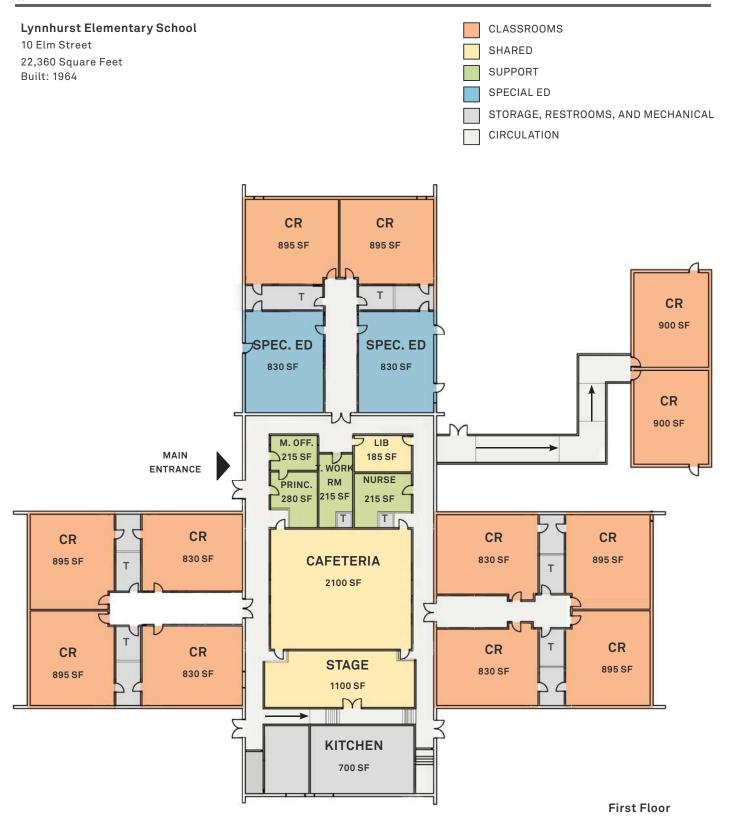

## HMFH ARCHITECTS

SAUGUS DISTRICT-WIDE MASTER PLAN PROGRESS UPDATE

SAUGUS, MASSACHUSETTS

Lori Cowles, AIA Principal

April 28, 2016

## MASTER PLAN

- Educational Visioning Report (in progress)
- Facility assessment
- Space assessment
- Alternatives
- Conceptual costs

#### **Ballard Early Childhood Center** 22 Richard Street CLASSROOMS 0.65 Acres SHARED 10,800 Square Feet Built: 1911 SUPPORT SPECIAL ED MULTIPURPOSE CR STORAGE, RESTROOMS, AND MECHANICAL **LIBRARY** LIBRARY 615 SF 615 SF CIRCULATION 220 SF 220 SF CR CR 615 SF 615 SF Second Floor ROOF PRINCIPAL'S **NURSE** CR CR **OFFICE** 140 SF 615 SF 615 SF 140 SF SECRETARY-60 SF CR CR 615 SF 615 SF First Floor MAIN **ENTRANCE** Т STOR CAFE/ **MECH KITCHEN** 615 SF **CAFETERIA** CR 615 SF 615 SF **Basement**

32

48







#### Waybright Elemenary School

25 Talbot Street 16.66 Acres 27,100 Square Feet Built: 1965



#### Second Floor





#### Veterans Memorial Elementary School

39 Hurd Avenue

1.59 Acres

80,350 Square Feet

Built: 2000



First Floor

CLASSROOMS

STORAGE, RESTROOMS, AND MECHANICAL

SHARED
SUPPORT
SPECIAL ED

CIRCULATION







#### Belmonte Middle School

25 Dow Street 16.70 Acres

159,800 Square Feet

Built: 1964, Renovated: 2014





First Floor







Second Floor









#### **Proposed Space Summary- Elementary Schools**

| ROOM TYPE  ROOM NFA <sup>1</sup> # OF RI  CORE ACADEMIC SPACES (List classrooms of different sizes separately) Pre-Kindergarten wi toilet Kindergarten wi toilet General Classrooms - Grade 1-5 General Classrooms - Grade 1-5 SPECIAL EDUCATION (List rooms of