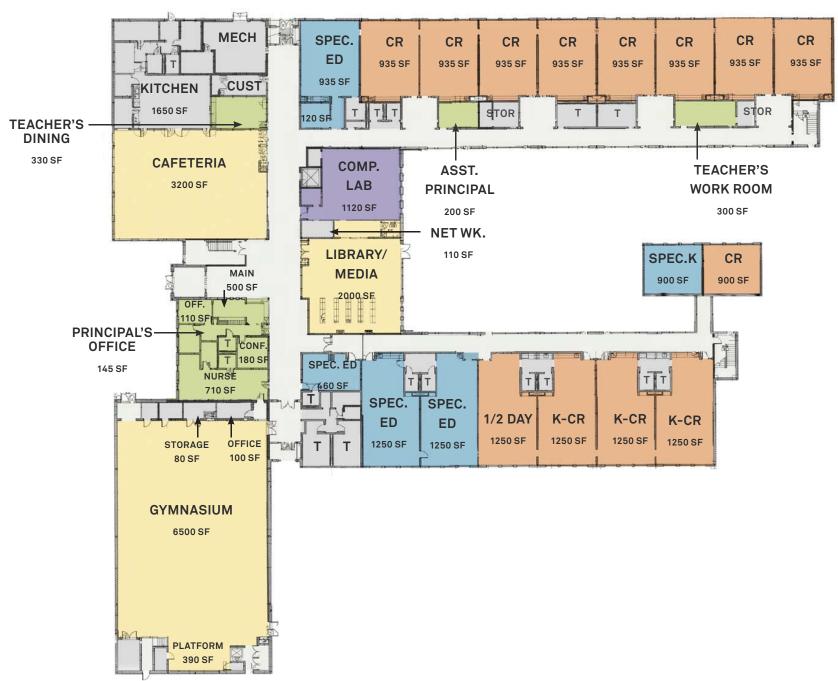

#### Belmonte Middle School

25 Dow Street 16.70 Acres

159,800 Square Feet

Built: 1964, Renovated: 2014

First Floor

Second Floor