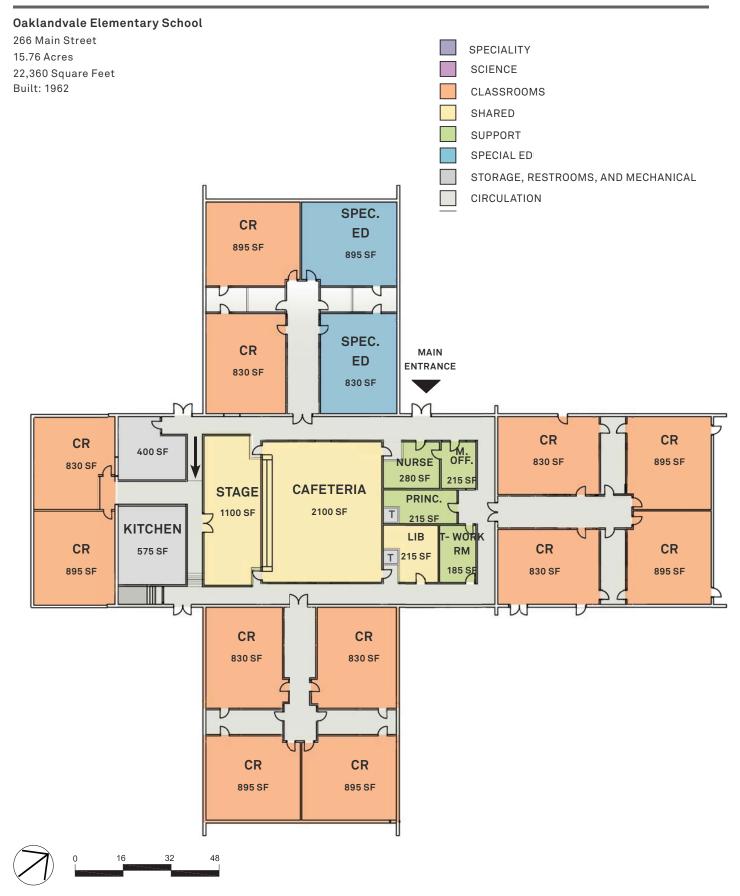

## HMFH ARCHITECTS

SAUGUS DISTRICT-WIDE MASTER PLAN PROGRESS UPDATE

SAUGUS, MASSACHUSETTS

Lori Cowles, AIA Principal

April 28, 2016

## MASTER PLAN

- Educational Visioning Report (in progress)
- Facility assessment
- Space assessment
- Alternatives
- Conceptual costs

#### **Ballard Early Childhood Center** 22 Richard Street CLASSROOMS 0.65 Acres SHARED 10,800 Square Feet Built: 1911 SUPPORT SPECIAL ED MULTIPURPOSE CR STORAGE, RESTROOMS, AND MECHANICAL **LIBRARY** LIBRARY 615 SF 615 SF CIRCULATION 220 SF 220 SF CR CR 615 SF 615 SF Second Floor ROOF PRINCIPAL'S **NURSE** CR CR **OFFICE** 140 SF 615 SF 615 SF 140 SF SECRETARY-60 SF CR CR 615 SF 615 SF First Floor MAIN **ENTRANCE** Т STOR CAFE/ **MECH KITCHEN** 615 SF **CAFETERIA** CR 615 SF 615 SF **Basement**

32

48







#### Waybright Elemenary School

25 Talbot Street 16.66 Acres 27,100 Square Feet Built: 1965



#### Second Floor





#### Veterans Memorial Elementary School

39 Hurd Avenue

1.59 Acres

80,350 Square Feet

Built: 2000



First Floor

CLASSROOMS

STORAGE, RESTROOMS, AND MECHANICAL

SHARED
SUPPORT
SPECIAL ED

CIRCULATION







#### Belmonte Middle School

25 Dow Street 16.70 Acres

159,800 Square Feet

Built: 1964, Renovated: 2014





First Floor







Second Floor









#### **Proposed Space Summary- Elementary Schools**

| ROOM TYPE  ROOM NFA <sup>1</sup> # OF RI  CORE ACADEMIC SPACES (List classrooms of different sizes separately) Pre-Kindergarten wi toilet Kindergarten wi toilet General Classrooms - Grade 1-5 General Classrooms - Grade 1-5 SPECIAL EDUCATION (List rooms of diff