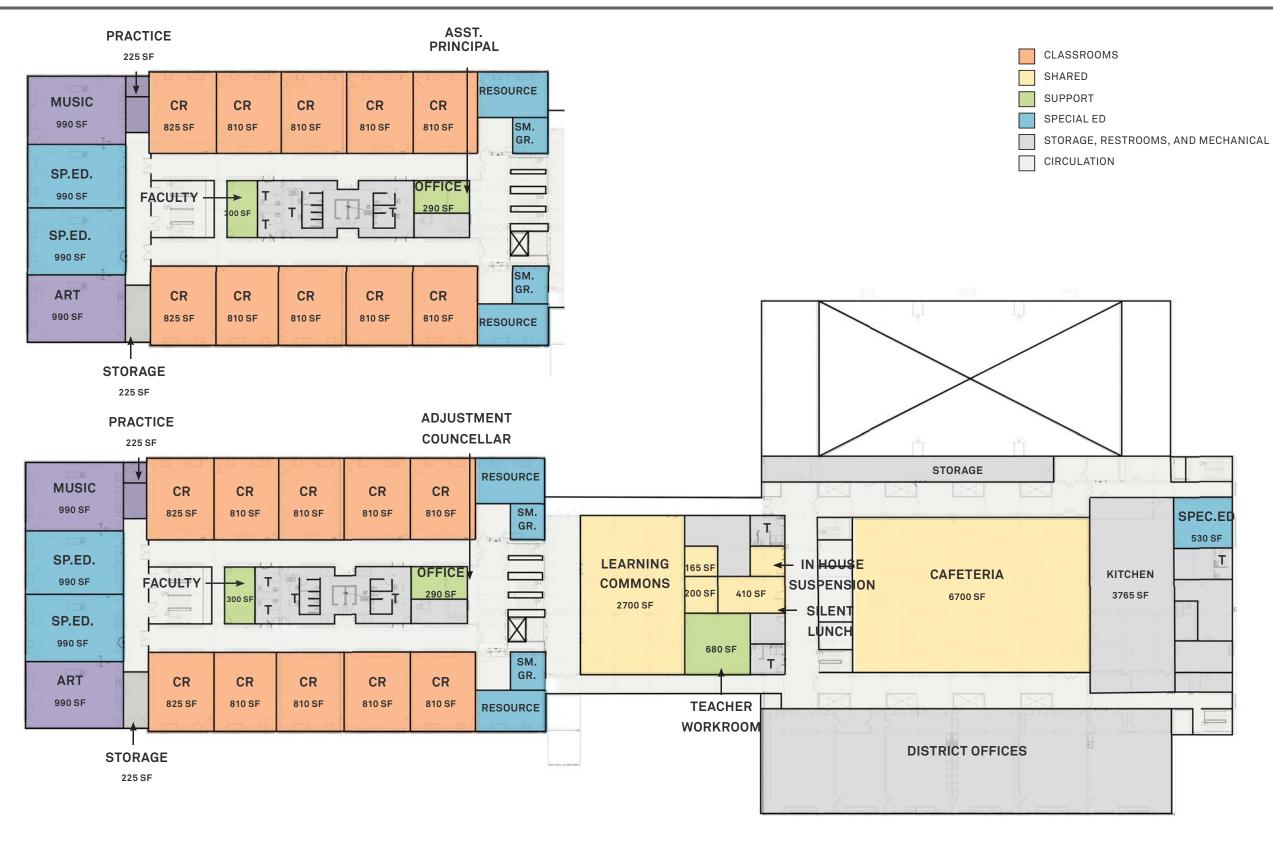

#### Belmonte Middle School

25 Dow Street 16.70 Acres

159,800 Square Feet

Built: 1964, Renovated: 2014

First Floor

Second Floor