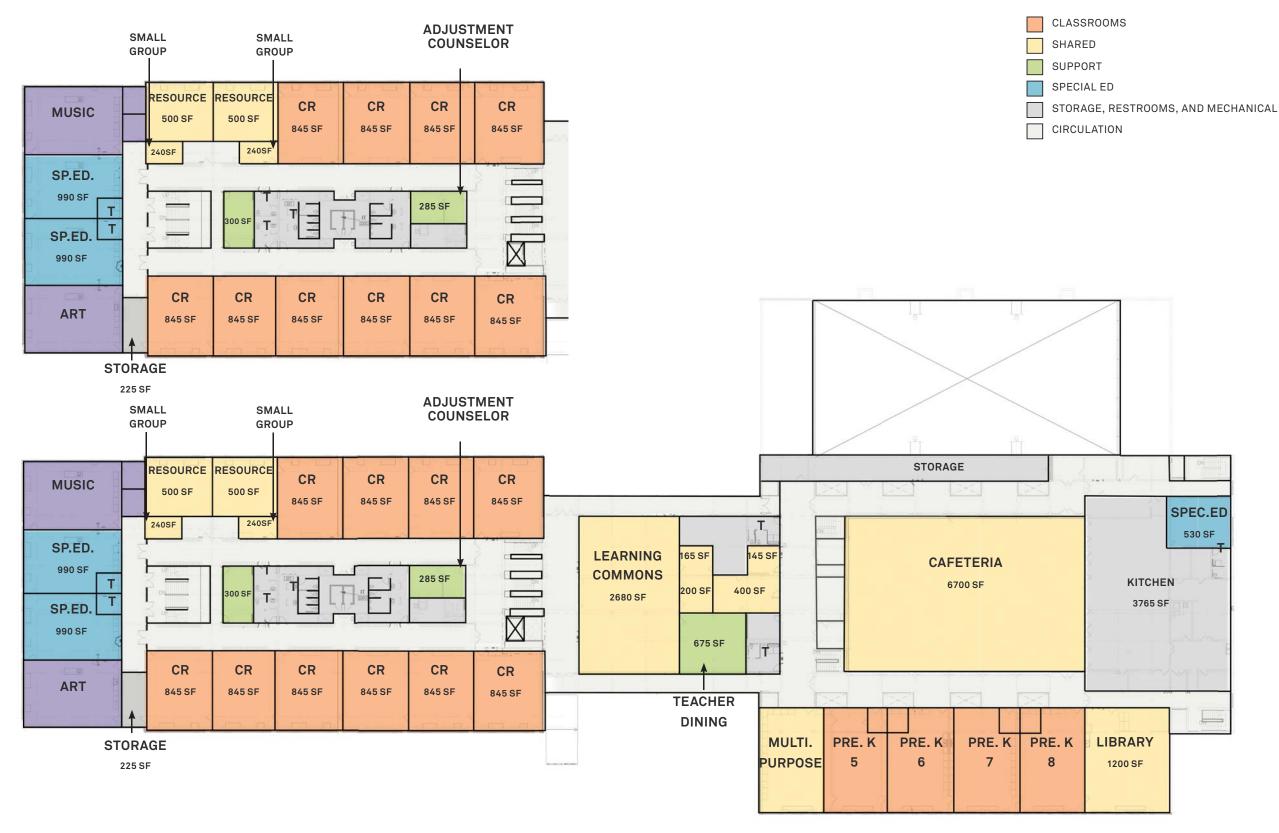

#### Veterans Memorial Elementary School

39 Hurd Avenue

1.59 Acres

80,350 Square Feet

Built: 2000

First Floor

CLASSROOMS

STORAGE, RESTROOMS, AND MECHANICAL

SHARED
SUPPORT
SPECIAL ED

CIRCULATION