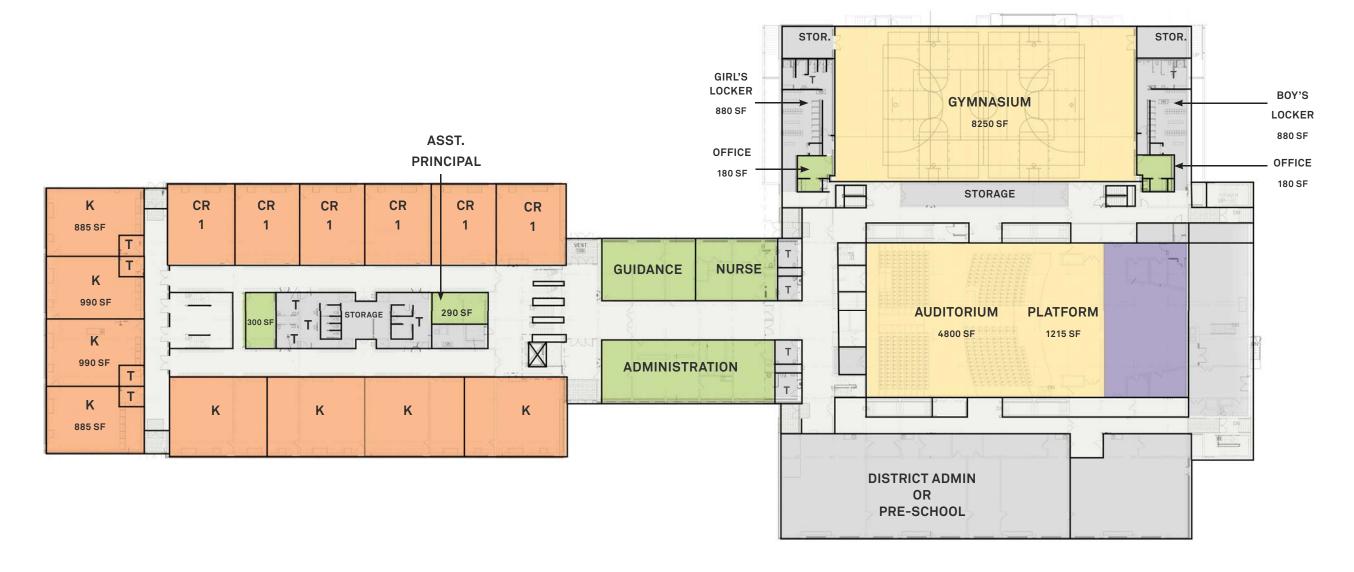

#### Belmonte Middle School

25 Dow Street 16.70 Acres

159,800 Square Feet

Built: 1964, Renovated: 2014

First Floor

Second Floor