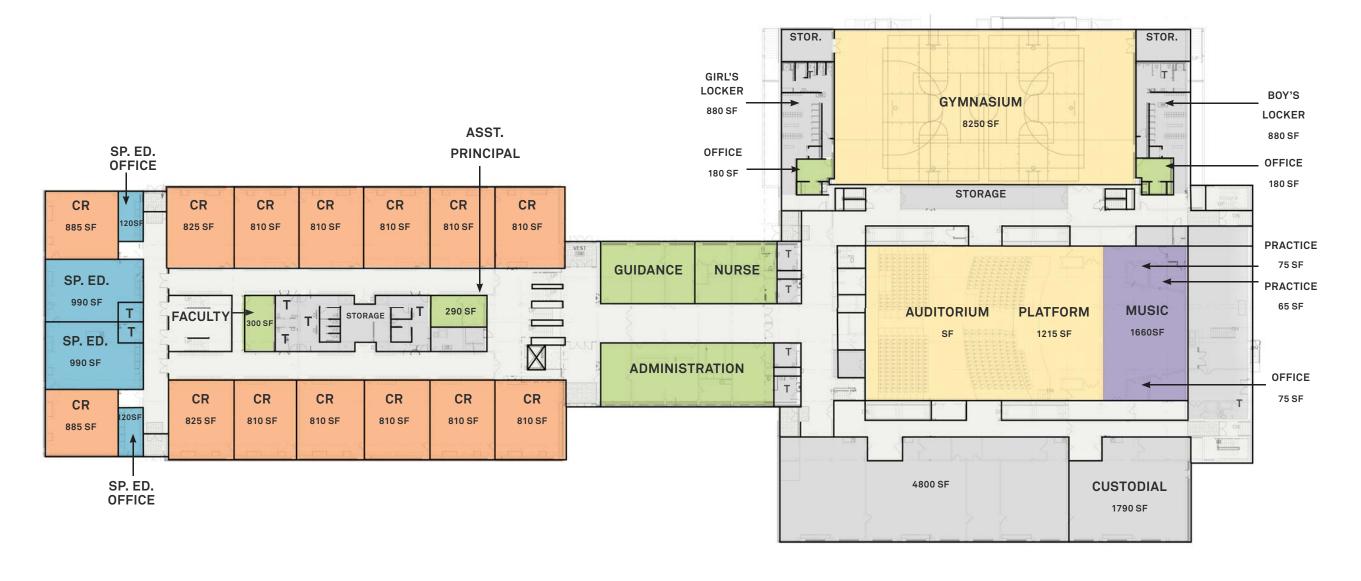

#### Belmonte Middle School

25 Dow Street 16.70 Acres

159,800 Square Feet

Built: 1964, Renovated: 2014

First Floor

Second Floor