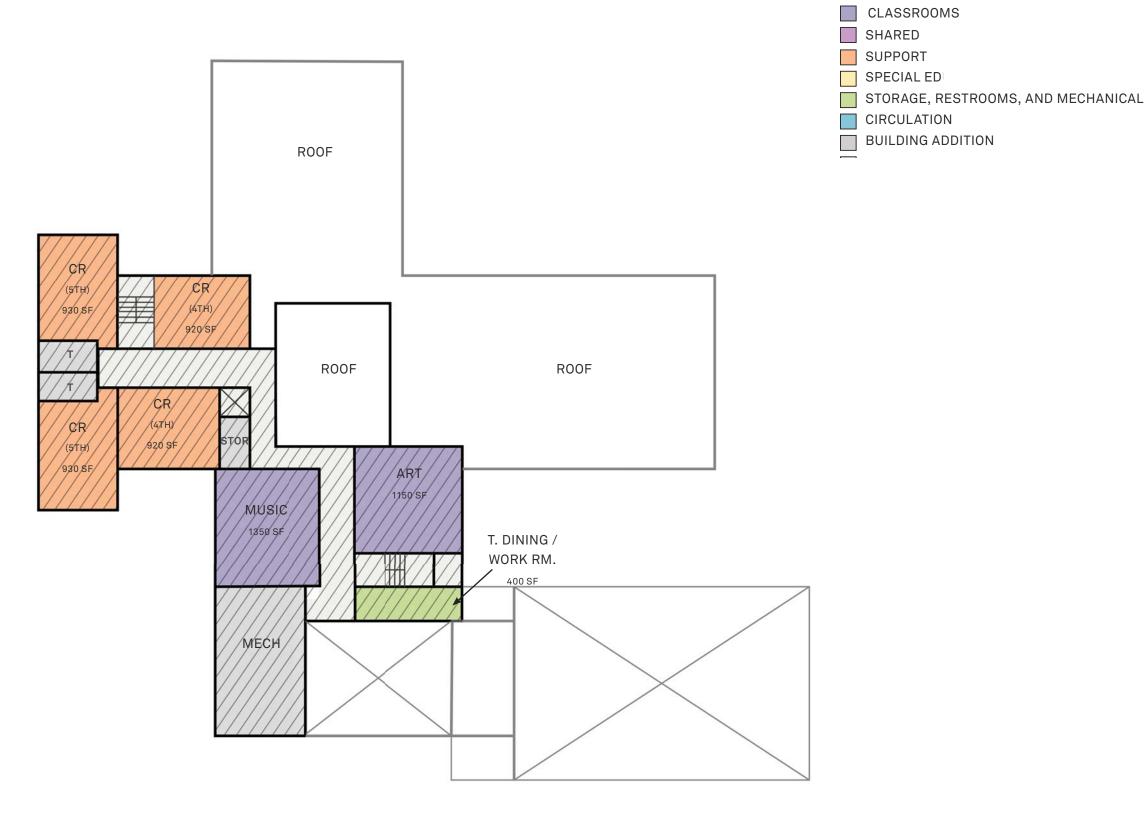

#### Veterans Memorial Elementary School

39 Hurd Avenue

1.59 Acres

80,350 Square Feet

Built: 2000

First Floor

CLASSROOMS

STORAGE, RESTROOMS, AND MECHANICAL

SHARED
SUPPORT
SPECIAL ED

CIRCULATION