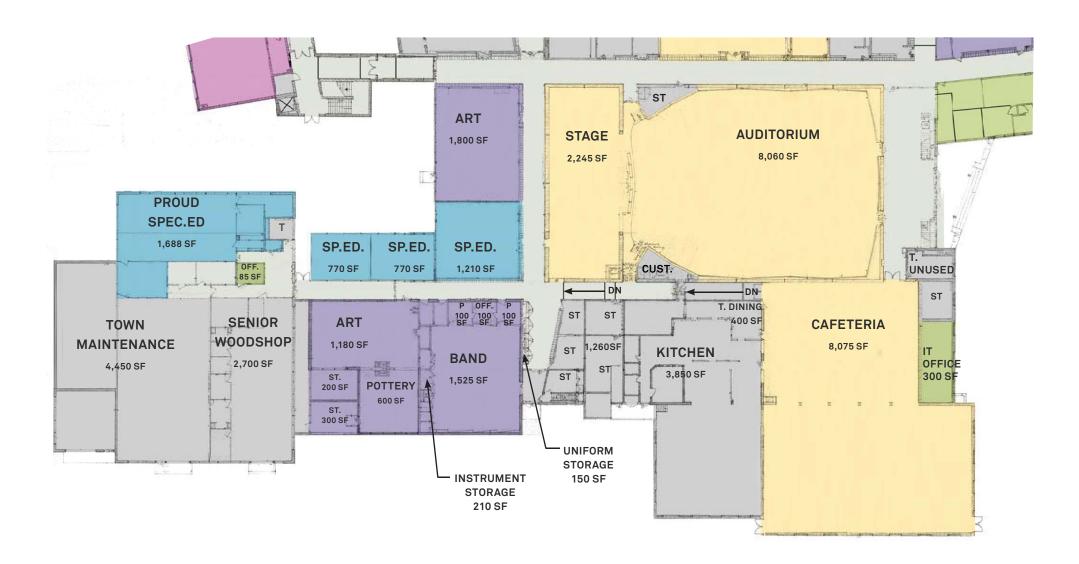

LISH) CR (MATH) -covered 745 SF SP. ED. CIRCULATION 745 SF SOCIAL STUDIES) WALKWAY 585 SF CR 735 SF NOT USED SPEC.ED COURTYARD COMP (ENGLISH) 745 SF 745 SF SPEC.ED 745 SF T.V. ST. CR STUDIO 735 SF 280 SF PREP CR COMP (ENGLISH) (SOCIAL STUDIES) 745 SF SPEC.ED 745 SF SCIENCE 745 SF (BIOLOGY) 735 SF CR CR 145 SE COMP 880 SF (ENGLISH) (SOCIAL STUDIES) 745 SF SCIENCE 745 SF 745 SF SCIENCE (BIOLOGY) (CHEMISTRY) CR 880 SF 95 SF TEACHER 1230 SF (W.L.) (ENGLISH) BREAK 100 SF PREP 555 SF 745 SF SCIENCE 135 SF 500 SF (PHYSICS) SP. ED. OFF. 880 SF HEADEND RM **LEARNING** 225 SF 165 SF SCIENCE 550 SF 135 SF CR COMMONS (BIOLOGY) SCIENCE DRAMA (WELLNESS) 990 SF (PHYSICS) 4,130 SF 85 SF 845 SF 880 SF 1,285 SF WK.RM NOT USED CUST. ST 200 SF SCIENCE (CHEMISTRY) 990 SF



ELEV-

First Floor

**SECTION A** 







First Floor SECTION B

#### Saugus High School

Pearce Memorial Drive

21.74 Arces 1-2-193,200 Square Feet 145 SF - STORAGE Built: 1954 ; Expanded 1960 and 1972 LOCKER ROOM 3 GYM LOCKER LOCKER -**ROOM 2** 7,840 SF ROOM 4 2,100 SF LOCKER SPECIALITY R00M 1 SCIENCE 625 SF 2000 SF GYM CLASSROOMS CR CR CONF. 4,000 SF (WELLNESS) (WELLNESS SHARED 400 SF 845 SF 845 SF ST. 300 SF (WELLNESS) DRAMA SUPPORT 845 SF 1,285 SF SPECIAL ED 370 SF IN-HOUSE ASST. 70 SF REST SUSPENSION 480 SF 240 SF 110 SF T T WEIGHT STORAGE, RESTROOMS, AND MECHANICAL WELLNESS ROOM OFFICE CIRCULATION ASST. 460 SF VAULT COPY MAIN PRINC. OFFICE 400 SF 130 SF 130 SF 130 SF 130 SF T 280 SF 400 SF OFFICE 180 SF **ENTRY FOR** OFFICE GYM OFFICE GUIDANCE CONFERENCE **ACTIVITIES** MAIN LOCKER ROOM 5 ONLY **ENTRY** ADJUSTMENT OFFI