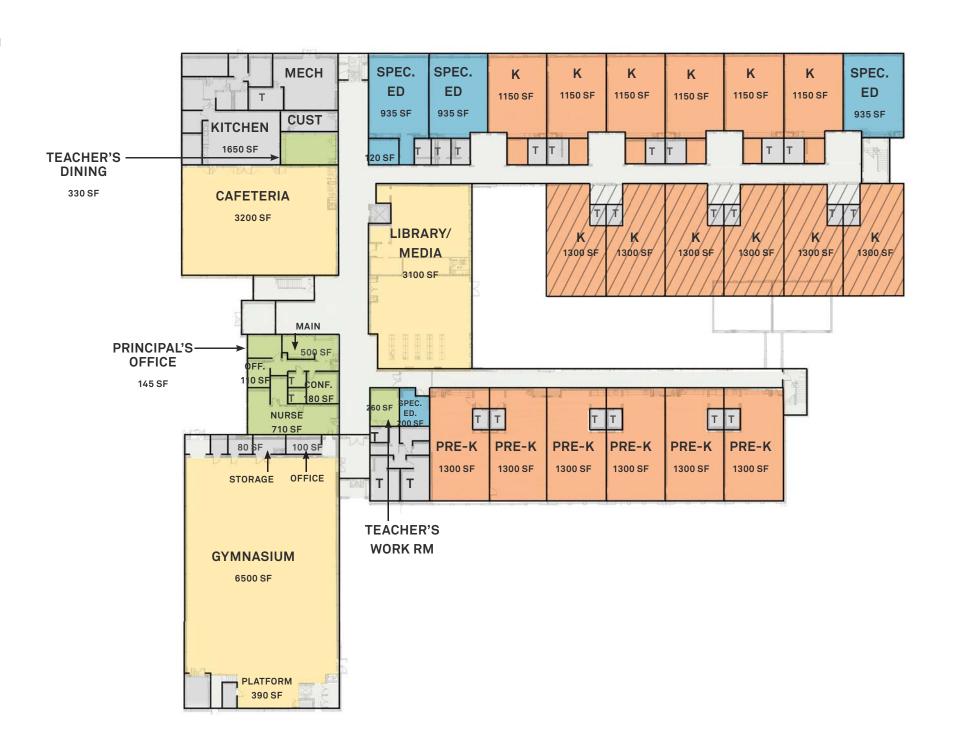

#### Veterans Memorial Elementary School

39 Hurd Avenue

1.59 Acres

80,350 Square Feet

Built: 2000

First Floor

CLASSROOMS

STORAGE, RESTROOMS, AND MECHANICAL

SHARED
SUPPORT
SPECIAL ED

CIRCULATION