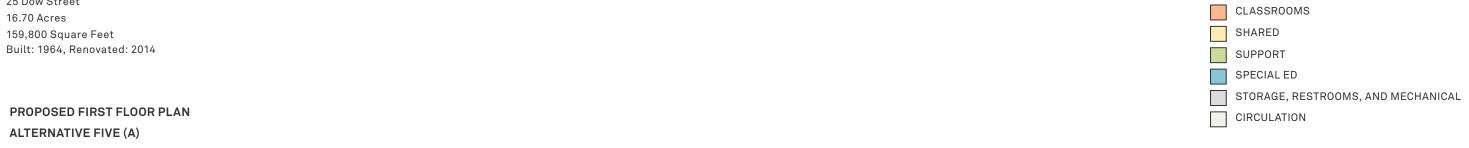

#### Belmonte Middle School

25 Dow Street 16.70 Acres

159,800 Square Feet

Built: 1964, Renovated: 2014

First Floor

Second Floor