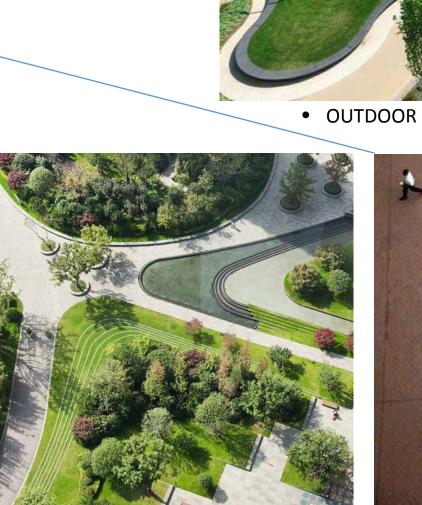

## SAUGUS HIGH SCHOOL /MIDDLE SCHOOL

LANDSCAPE SCHEME 4 – "BERM + POND"

OUTDOOR CLASSROOM OVERLOOK

• GRASSY "POND" W/ SEATING STEPS

• ACCESSIBLE GRASSY BERM (EXAGGERATED)

 OUTDOOR GATHERING SPACE W/ PLANTING AND GARDEN SPACES