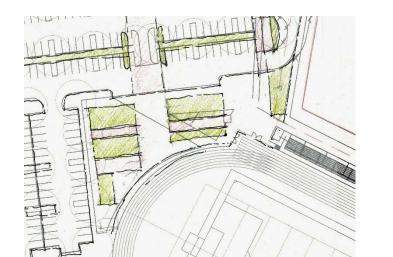

SAUGUS HIGH SCHOOL /MIDDLE SCHOOL LANDSCAPE SCHEMES

CSS 02.27.2017

THE

SAUGUS HIGH SCHOOL /MIDDLE SCHOOL LANDSCAPE SCHEME 1 – "BRIDGE"

 OUTDOOR GATHERING SPACE W/ LOW MAINTENANCE PLANTING

• OUTDOOR CLASSROOM TRAIL

• PLAZA W/ PLANTING AND SITE FURNISHING

• PLAZA W/ INFILTRATION PLANTING AND SITE FURNISHING

• OUTDOOR GATHERING SPACE W/ LOW MAINTENANCE PLANTING + PLAYFUL FURNISHING

• SEATWALL AS OUTDOOR CLASSROOM FURNITURE

OUTDOOR GATHERING AND GARDEN SPACE

• PLAZA W/ PAVING AND TREE PLANTING

 LARGE FURNITURE AND PLANTING AT SPORTS PLAZA

• GATHERING AND ENTRY SPACE W/ SEATING AND PLANTING

• GATHERING SPACE WITH SEATING + PLANTING