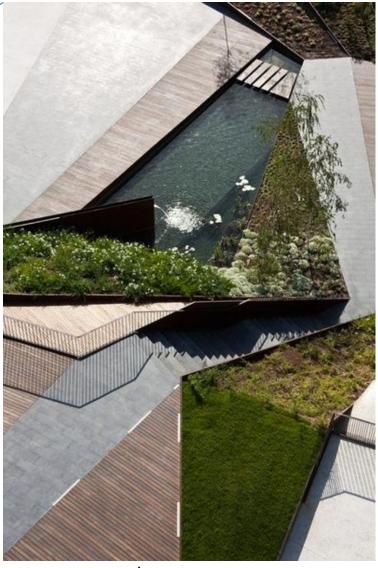

## SAUGUS HIGH SCHOOL /MIDDLE SCHOOL

LANDSCAPE SCHEME 4 – "BERM + POND"

OUTDOOR CLASSROOM OVERLOOK

• GRASSY "POND" W/ SEATING STEPS

• ACCESSIBLE GRASSY BERM (EXAGGERATED)

 OUTDOOR GATHERING SPACE W/ PLANTING AND GARDEN SPACES