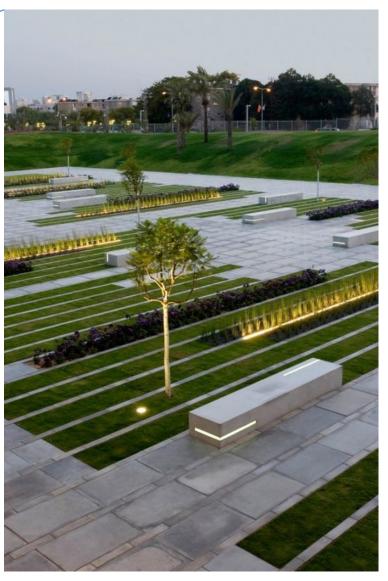

## SAUGUS HIGH SCHOOL /MIDDLE SCHOOL

LANDSCAPE SCHEME 4 – "BERM + POND"

OUTDOOR CLASSROOM OVERLOOK

• GRASSY "POND" W/ SEATING STEPS

• ACCESSIBLE GRASSY BERM (EXAGGERATED)

 OUTDOOR GATHERING SPACE W/ PLANTING AND GARDEN SPACES