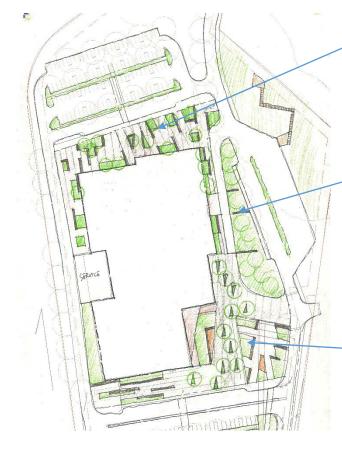

OUTDOOR GATHERING AND GARDEN SPACE

• PLAZA W/ PAVING AND TREE PLANTING

 LARGE FURNITURE AND PLANTING AT SPORTS PLAZA

• GATHERING AND ENTRY SPACE W/ SEATING AND PLANTING

• GATHERING SPACE WITH SEATING + PLANTING

• TERRACE W/ SEATING AND PLANTING

• ENTRY STEPS W/ SLOPED WALK

 OUTDOOR PLANTING AREA / POTENTIAL GARDEN SPACE

• SEATING STEPS FACING THE FIELD