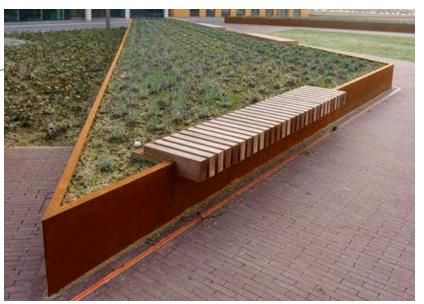

## SAUGUS HIGH SCHOOL /MIDDLE SCHOOL

LANDSCAPE SCHEME 4 – "BERM + POND"

OUTDOOR CLASSROOM OVERLOOK

• GRASSY "POND" W/ SEATING STEPS

• ACCESSIBLE GRASSY BERM (EXAGGERATED)

 OUTDOOR GATHERING SPACE W/ PLANTING AND GARDEN SPACES