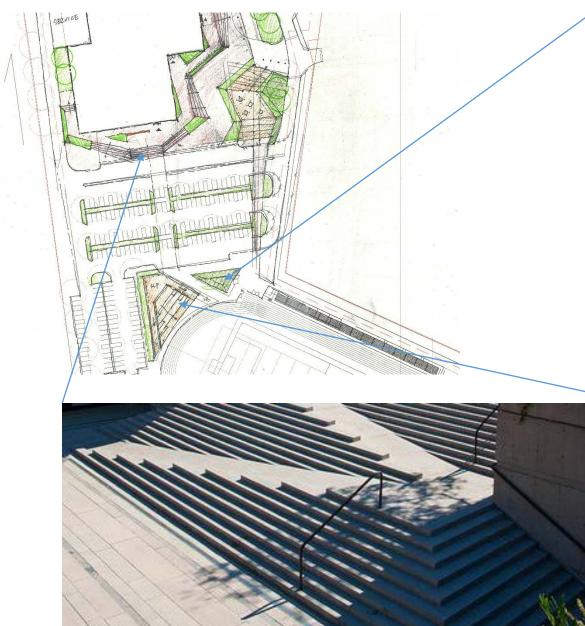

• TERRACE W/ SEATING AND PLANTING

• ENTRY STEPS W/ SLOPED WALK

 OUTDOOR PLANTING AREA / POTENTIAL GARDEN SPACE

• SEATING STEPS FACING THE FIELD