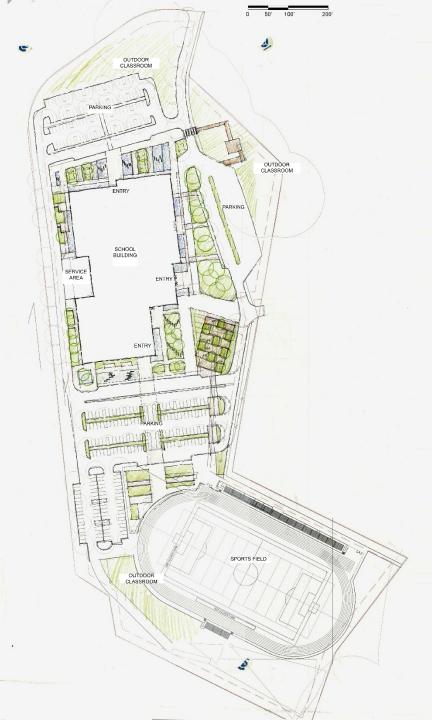

SAUGUS HIGH SCHOOL /MIDDLE SCHOOL LANDSCAPE SCHEMES

CSS 02.27.2017

THE

SAUGUS HIGH SCHOOL /MIDDLE SCHOOL LANDSCAPE SCHEME 1 – "BRIDGE"

 OUTDOOR GATHERING SPACE W/ LOW MAINTENANCE PLANTING

• OUTDOOR CLASSROOM TRAIL

• PLAZA W/ PLANTING AND SITE FURNISHING

• PLAZA W/ INFILTRATION PLANTING AND SITE FURNISHING

• OUTDOOR GATHERING SPACE W/ LOW MAINTENANCE PLANTING + PLAYFUL FURNISHING

• SEATWALL AS OUTDOOR CLASSROOM FURNITURE

OUTDOOR GATHERING AND GARDEN SPACE

• PLAZA W/ PAVING AND TREE PLANTING

 LARGE FURNITURE AND PLANTING AT SPORTS PLAZA

• GATHERING AND ENTRY SPACE W/ SEATING AND PLANTING

• GATHERING SPACE WITH SEATING + PLANTING

• TERRACE W/ SEATING AND PLANTING

• ENTRY STEPS W/ SLOPED WALK

 OUTDOOR PLANTING AREA / POTENTIAL GARDEN SPACE

• SEATING STEPS FACING THE FIELD