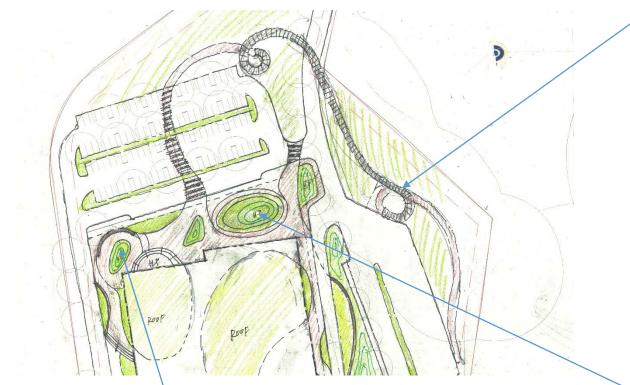

## SAUGUS HIGH SCHOOL /MIDDLE SCHOOL

LANDSCAPE SCHEME 4 – "BERM + POND"

OUTDOOR CLASSROOM OVERLOOK

• GRASSY "POND" W/ SEATING STEPS

• ACCESSIBLE GRASSY BERM (EXAGGERATED)

 OUTDOOR GATHERING SPACE W/ PLANTING AND GARDEN SPACES

• OUTDOOR GARDEN SPACES

• ENTRY PLAZA W/ SEATING AND PLANTING