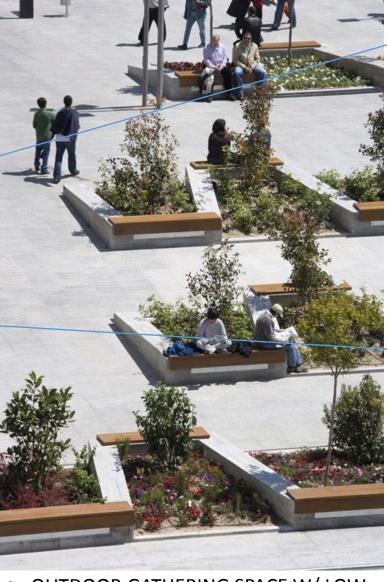

SAUGUS HIGH SCHOOL /MIDDLE SCHOOL LANDSCAPE SCHEMES

CSS 02.27.2017

THE

SAUGUS HIGH SCHOOL /MIDDLE SCHOOL LANDSCAPE SCHEME 1 – "BRIDGE"

 OUTDOOR GATHERING SPACE W/ LOW MAINTENANCE PLANTING

• OUTDOOR CLASSROOM TRAIL