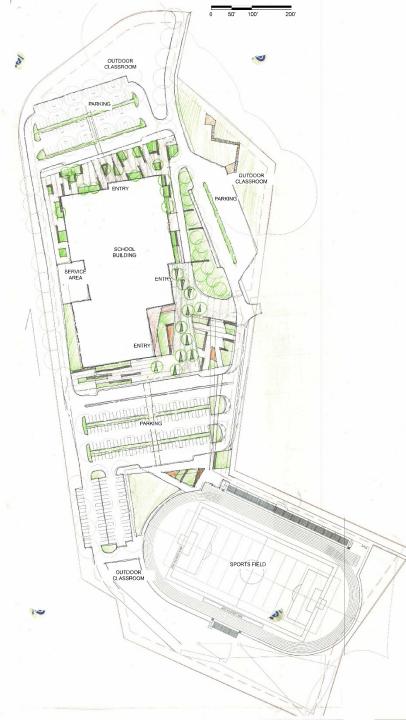

SAUGUS HIGH SCHOOL /MIDDLE SCHOOL LANDSCAPE SCHEMES

CSS 02.27.2017

THE

SAUGUS HIGH SCHOOL /MIDDLE SCHOOL LANDSCAPE SCHEME 1 – "BRIDGE"

 OUTDOOR GATHERING SPACE W/ LOW MAINTENANCE PLANTING

• OUTDOOR CLASSROOM TRAIL

• PLAZA W/ PLANTING AND SITE FURNISHING

• PLAZA W/ INFILTRATION PLANTING AND SITE FURNISHING

• OUTDOOR GATHERING SPACE W/ LOW MAINTENANCE PLANTING + PLAYFUL FURNISHING

• SEATWALL AS OUTDOOR CLASSROOM FURNITURE

OUTDOOR GATHERING AND GARDEN SPACE

• PLAZA W/ PAVING AND TREE PLANTING

 LARGE FURNITURE AND PLANTING AT SPORTS PLAZA

• GATHERING AND ENTRY SPACE W/ SEATING AND PLANTING

• GATHERING SPACE WITH SEATING + PLANTING

• TERRACE W/ SEATING AND PLANTING

• ENTRY STEPS W/ SLOPED WALK

 OUTDOOR PLANTING AREA / POTENTIAL GARDEN SPACE

• SEATING STEPS FACING THE FIELD