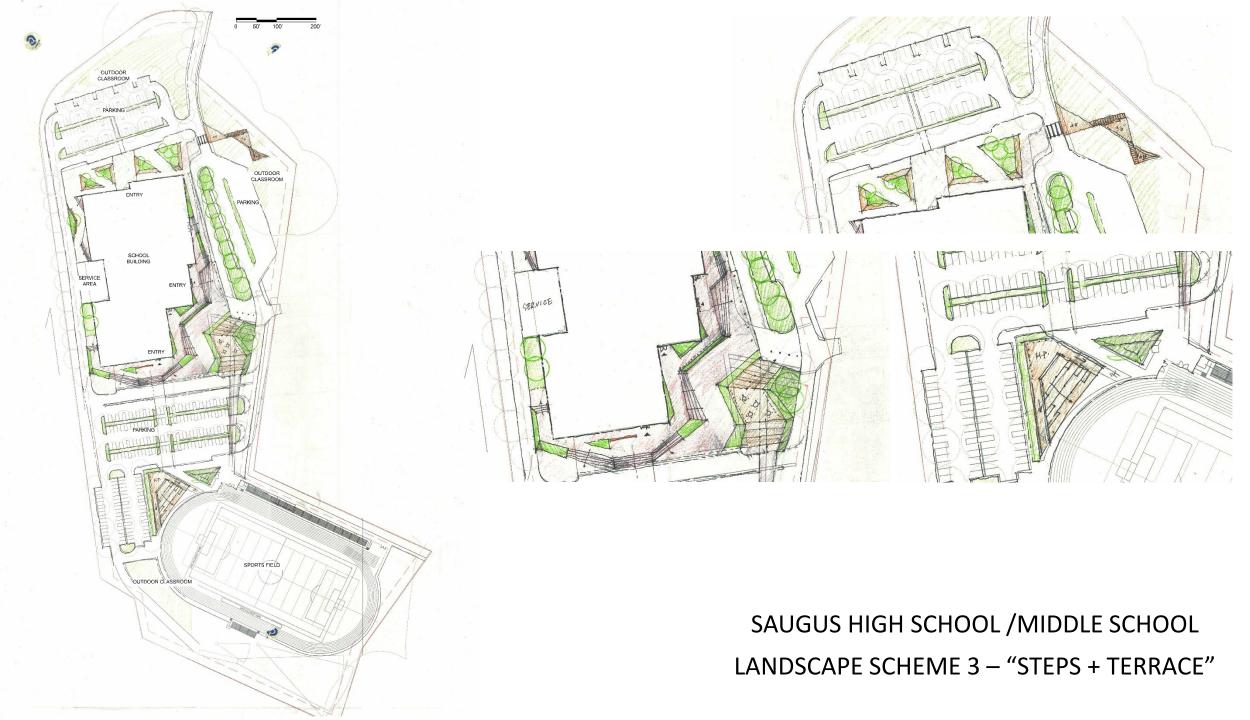

SAUGUS HIGH SCHOOL /MIDDLE SCHOOL LANDSCAPE SCHEMES

CSS 02.27.2017

THE

SAUGUS HIGH SCHOOL /MIDDLE SCHOOL LANDSCAPE SCHEME 1 – "BRIDGE"

 OUTDOOR GATHERING SPACE W/ LOW MAINTENANCE PLANTING

• OUTDOOR CLASSROOM TRAIL

• PLAZA W/ PLANTING AND SITE FURNISHING

• PLAZA W/ INFILTRATION PLANTING AND SITE FURNISHING

• OUTDOOR GATHERING SPACE W/ LOW MAINTENANCE PLANTING + PLAYFUL FURNISHING

• SEATWALL AS OUTDOOR CLASSROOM FURNITURE

OUTDOOR GATHERING AND GARDEN SPACE

• PLAZA W/ PAVING AND TREE PLANTING

 LARGE FURNITURE AND PLANTING AT SPORTS PLAZA

• GATHERING AND ENTRY SPACE W/ SEATING AND PLANTING

• GATHERING SPACE WITH SEATING + PLANTING

• TERRACE W/ SEATING AND PLANTING

• ENTRY STEPS W/ SLOPED WALK

 OUTDOOR PLANTING AREA / POTENTIAL GARDEN SPACE

• SEATING STEPS FACING THE FIELD