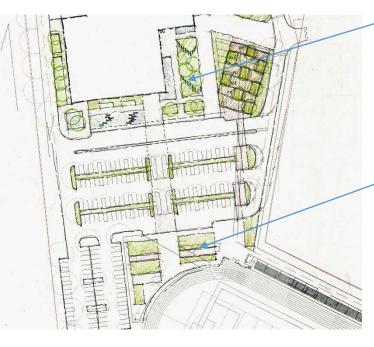

OUTDOOR GATHERING AND GARDEN SPACE

• PLAZA W/ PAVING AND TREE PLANTING

 LARGE FURNITURE AND PLANTING AT SPORTS PLAZA

• GATHERING AND ENTRY SPACE W/ SEATING AND PLANTING

• GATHERING SPACE WITH SEATING + PLANTING

• TERRACE W/ SEATING AND PLANTING

• ENTRY STEPS W/ SLOPED WALK

 OUTDOOR PLANTING AREA / POTENTIAL GARDEN SPACE

• SEATING STEPS FACING THE FIELD