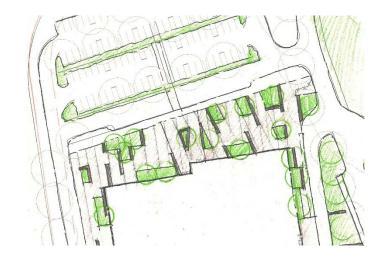

SAUGUS HIGH SCHOOL /MIDDLE SCHOOL LANDSCAPE SCHEMES

CSS 02.27.2017

THE

SAUGUS HIGH SCHOOL /MIDDLE SCHOOL LANDSCAPE SCHEME 1 – "BRIDGE"

 OUTDOOR GATHERING SPACE W/ LOW MAINTENANCE PLANTING

• OUTDOOR CLASSROOM TRAIL

• PLAZA W/ PLANTING AND SITE FURNISHING

• PLAZA W/ INFILTRATION PLANTING AND SITE FURNISHING

• OUTDOOR GATHERING SPACE W/ LOW MAINTENANCE PLANTING + PLAYFUL FURNISHING

• SEATWALL AS OUTDOOR CLASSROOM FURNITURE