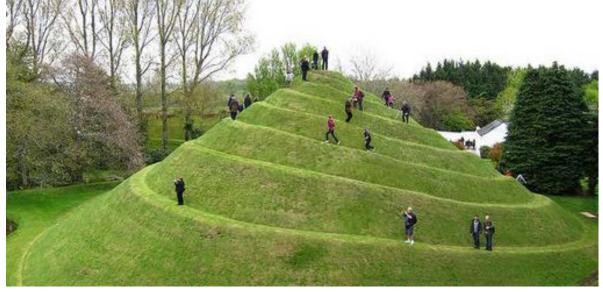

## SAUGUS HIGH SCHOOL /MIDDLE SCHOOL

LANDSCAPE SCHEME 4 – "BERM + POND"

OUTDOOR CLASSROOM OVERLOOK

• GRASSY "POND" W/ SEATING STEPS

• ACCESSIBLE GRASSY BERM (EXAGGERATED)

 OUTDOOR GATHERING SPACE W/ PLANTING AND GARDEN SPACES