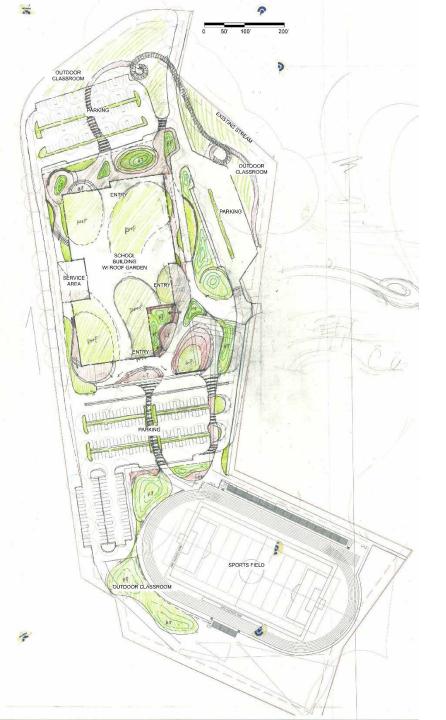

SAUGUS HIGH SCHOOL /MIDDLE SCHOOL LANDSCAPE SCHEMES

CSS 02.27.2017

THE

SAUGUS HIGH SCHOOL /MIDDLE SCHOOL LANDSCAPE SCHEME 1 – "BRIDGE"

 OUTDOOR GATHERING SPACE W/ LOW MAINTENANCE PLANTING

• OUTDOOR CLASSROOM TRAIL

• PLAZA W/ PLANTING AND SITE FURNISHING

• PLAZA W/ INFILTRATION PLANTING AND SITE FURNISHING

• OUTDOOR GATHERING SPACE W/ LOW MAINTENANCE PLANTING + PLAYFUL FURNISHING

• SEATWALL AS OUTDOOR CLASSROOM FURNITURE

OUTDOOR GATHERING AND GARDEN SPACE

• PLAZA W/ PAVING AND TREE PLANTING

 LARGE FURNITURE AND PLANTING AT SPORTS PLAZA

• GATHERING AND ENTRY SPACE W/ SEATING AND PLANTING

• GATHERING SPACE WITH SEATING + PLANTING

• TERRACE W/ SEATING AND PLANTING

• ENTRY STEPS W/ SLOPED WALK

 OUTDOOR PLANTING AREA / POTENTIAL GARDEN SPACE

• SEATING STEPS FACING THE FIELD