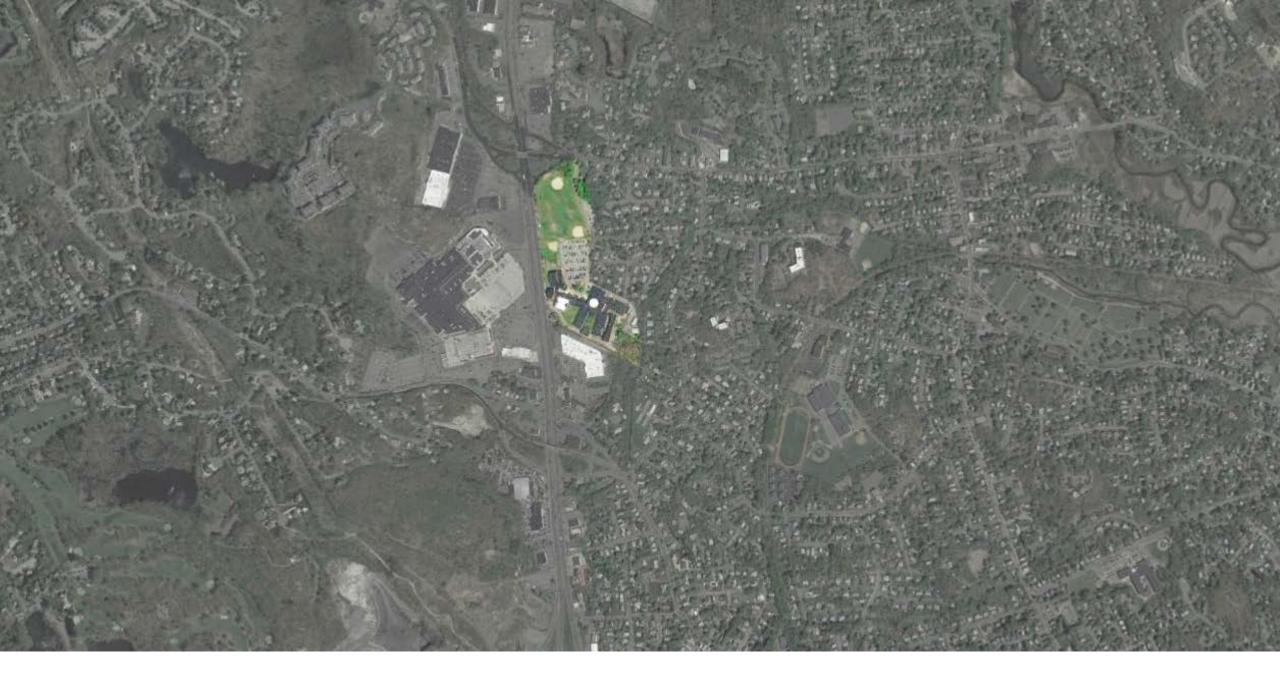

SAUGUS HIGH SCHOOL /MIDDLE SCHOOL LANDSCAPE SCHEMES

CSS 02.27.2017

THE

SAUGUS HIGH SCHOOL /MIDDLE SCHOOL LANDSCAPE SCHEME 1 – "BRIDGE"

 OUTDOOR GATHERING SPACE W/ LOW MAINTENANCE PLANTING

• OUTDOOR CLASSROOM TRAIL