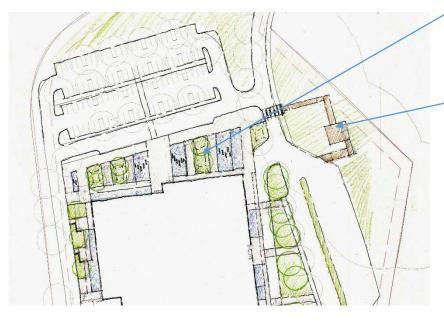

## SAUGUS HIGH SCHOOL /MIDDLE SCHOOL

LANDSCAPE SCHEME 4 – "BERM + POND"

OUTDOOR CLASSROOM OVERLOOK

• GRASSY "POND" W/ SEATING STEPS

• ACCESSIBLE GRASSY BERM (EXAGGERATED)

 OUTDOOR GATHERING SPACE W/ PLANTING AND GARDEN SPACES

• OUTDOOR GARDEN SPACES

• ENTRY PLAZA W/ SEATING AND PLANTING