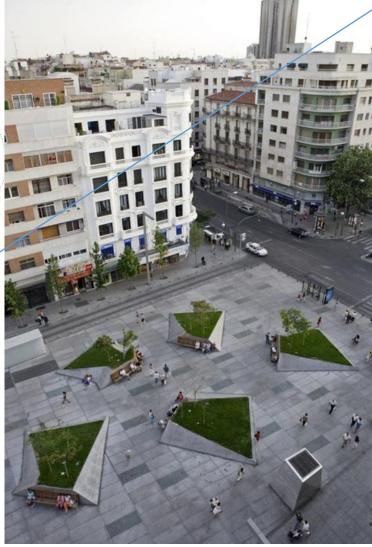

OUTDOOR GATHERING AND GARDEN SPACE

• PLAZA W/ PAVING AND TREE PLANTING

 LARGE FURNITURE AND PLANTING AT SPORTS PLAZA

• GATHERING AND ENTRY SPACE W/ SEATING AND PLANTING

• GATHERING SPACE WITH SEATING + PLANTING

• TERRACE W/ SEATING AND PLANTING

• ENTRY STEPS W/ SLOPED WALK

 OUTDOOR PLANTING AREA / POTENTIAL GARDEN SPACE

• SEATING STEPS FACING THE FIELD