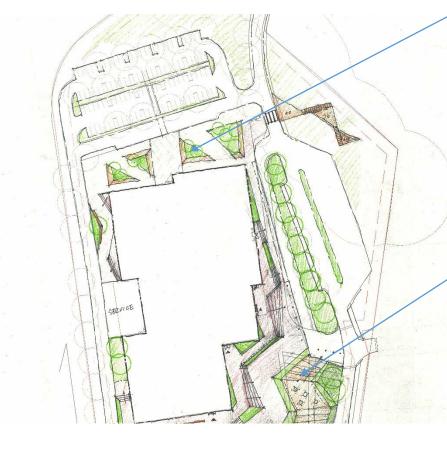

SAUGUS HIGH SCHOOL /MIDDLE SCHOOL LANDSCAPE SCHEMES

CSS 02.27.2017

THE

SAUGUS HIGH SCHOOL /MIDDLE SCHOOL LANDSCAPE SCHEME 1 – "BRIDGE"

 OUTDOOR GATHERING SPACE W/ LOW MAINTENANCE PLANTING

• OUTDOOR CLASSROOM TRAIL

• PLAZA W/ PLANTING AND SITE FURNISHING

• PLAZA W/ INFILTRATION PLANTING AND SITE FURNISHING

• OUTDOOR GATHERING SPACE W/ LOW MAINTENANCE PLANTING + PLAYFUL FURNISHING

• SEATWALL AS OUTDOOR CLASSROOM FURNITURE

OUTDOOR GATHERING AND GARDEN SPACE

• PLAZA W/ PAVING AND TREE PLANTING

 LARGE FURNITURE AND PLANTING AT SPORTS PLAZA

• GATHERING AND ENTRY SPACE W/ SEATING AND PLANTING

• GATHERING SPACE WITH SEATING + PLANTING

• TERRACE W/ SEATING AND PLANTING

• ENTRY STEPS W/ SLOPED WALK

 OUTDOOR PLANTING AREA / POTENTIAL GARDEN SPACE

• SEATING STEPS FACING THE FIELD