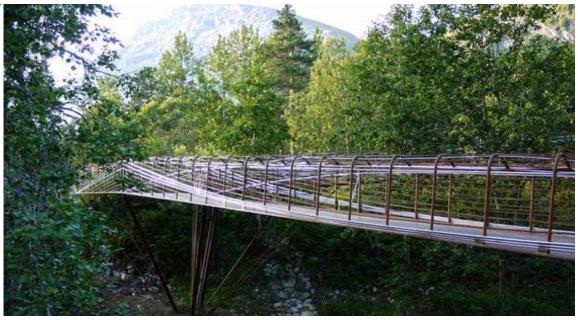

SAUGUS HIGH SCHOOL /MIDDLE SCHOOL LANDSCAPE SCHEMES

CSS 02.27.2017

THE

SAUGUS HIGH SCHOOL /MIDDLE SCHOOL LANDSCAPE SCHEME 1 – "BRIDGE"

 OUTDOOR GATHERING SPACE W/ LOW MAINTENANCE PLANTING

• OUTDOOR CLASSROOM TRAIL

• PLAZA W/ PLANTING AND SITE FURNISHING

• PLAZA W/ INFILTRATION PLANTING AND SITE FURNISHING

• OUTDOOR GATHERING SPACE W/ LOW MAINTENANCE PLANTING + PLAYFUL FURNISHING

• SEATWALL AS OUTDOOR CLASSROOM FURNITURE