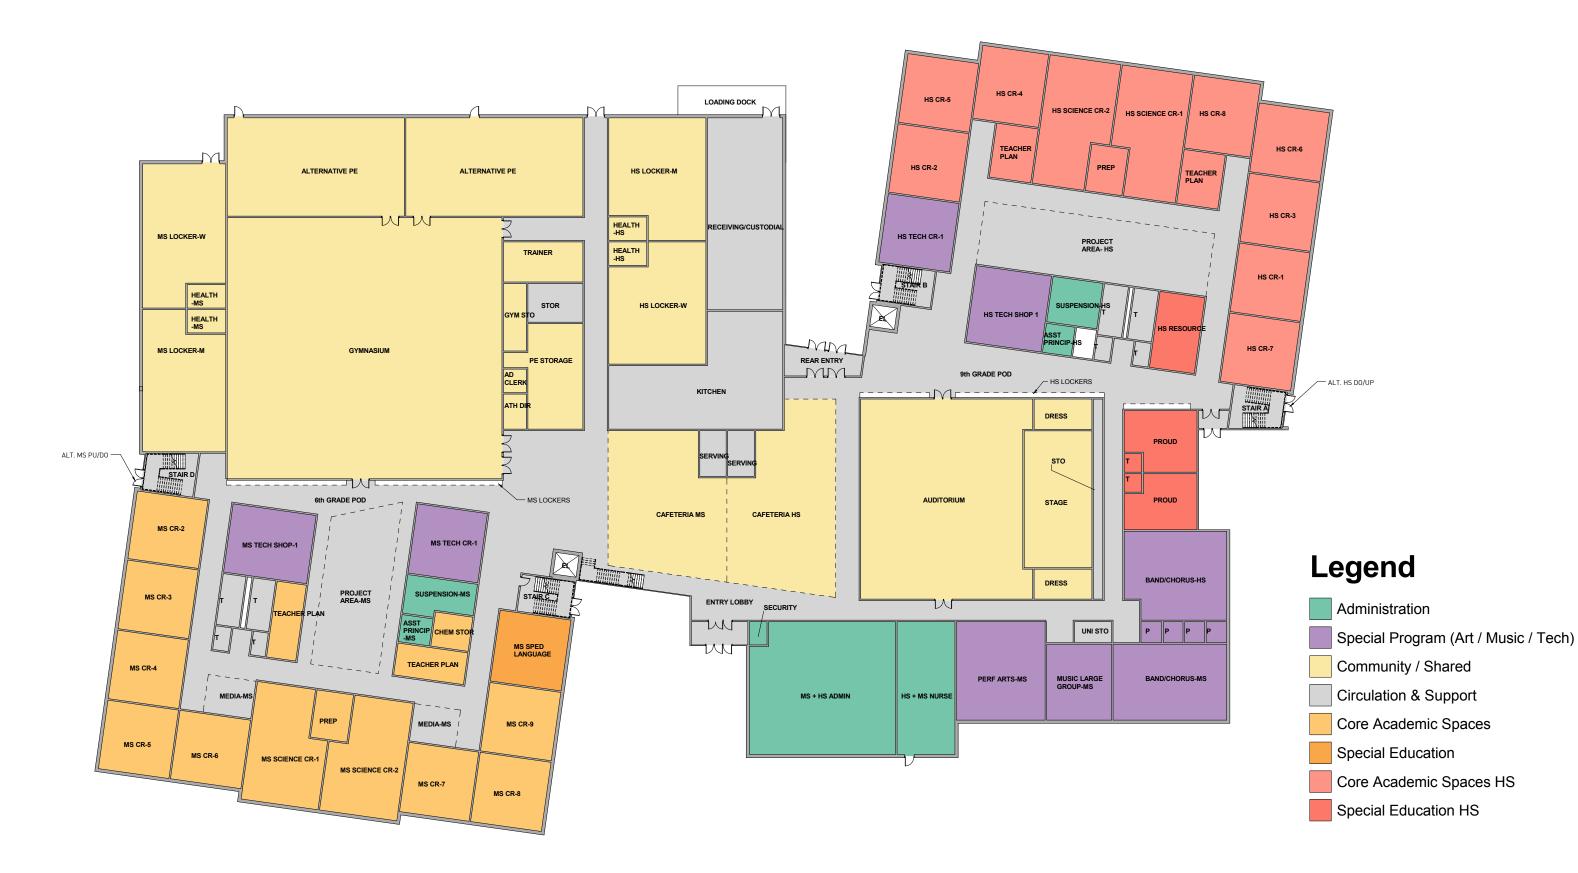

# **SMHS** SCHEMATIC DESIGN UPDATE

• Two Alternatives for New Construction

CROSBY SCHLESSINGER SMALLRIDGE

ΗM F н

SCHEMATIC DESIGN STUDY OPTION A - FIRST FLOOR

| xć                  | 28           | L    | egend                                |
|---------------------|--------------|------|--------------------------------------|
|                     |              |      | Administration                       |
| י<br>י<br>          |              |      | Special Program (Art / Music / Tech) |
| <br> <br>  30' - 0" |              |      | Community / Shared                   |
| 1                   |              |      | Circulation & Support                |
|                     |              |      | Core Academic Spaces                 |
|                     |              |      | Special Education                    |
|                     | 29 - 4"      |      | Core Academic Spaces HS              |
|                     |              |      | Special Education HS                 |
|                     | 23' - 4"     |      |                                      |
|                     |              |      |                                      |
| 1                   | 23' - 4"     |      |                                      |
|                     |              |      |                                      |
|                     | 30' - O'     |      |                                      |
|                     |              |      |                                      |
| IDDLE SCHOO<br>NTRY | د<br>بو<br>ا |      |                                      |
| AIRE                | ₹<br>•°      | Ű    |                                      |
| 5 CR-4              | 30 CL        | XĈ15 |                                      |
|                     |              |      |                                      |
| LANGUAGE 1          | 30 C'        |      |                                      |
| LANGUAGE 1          | Ő            |      |                                      |
|                     |              |      |                                      |
| IS CR-3             | 30' - 0'     |      |                                      |
|                     |              |      |                                      |
| IS CR-2             | 29' - 4"     |      |                                      |
|                     |              |      |                                      |
| 30' - 0"            |              |      |                                      |
| J                   |              |      |                                      |