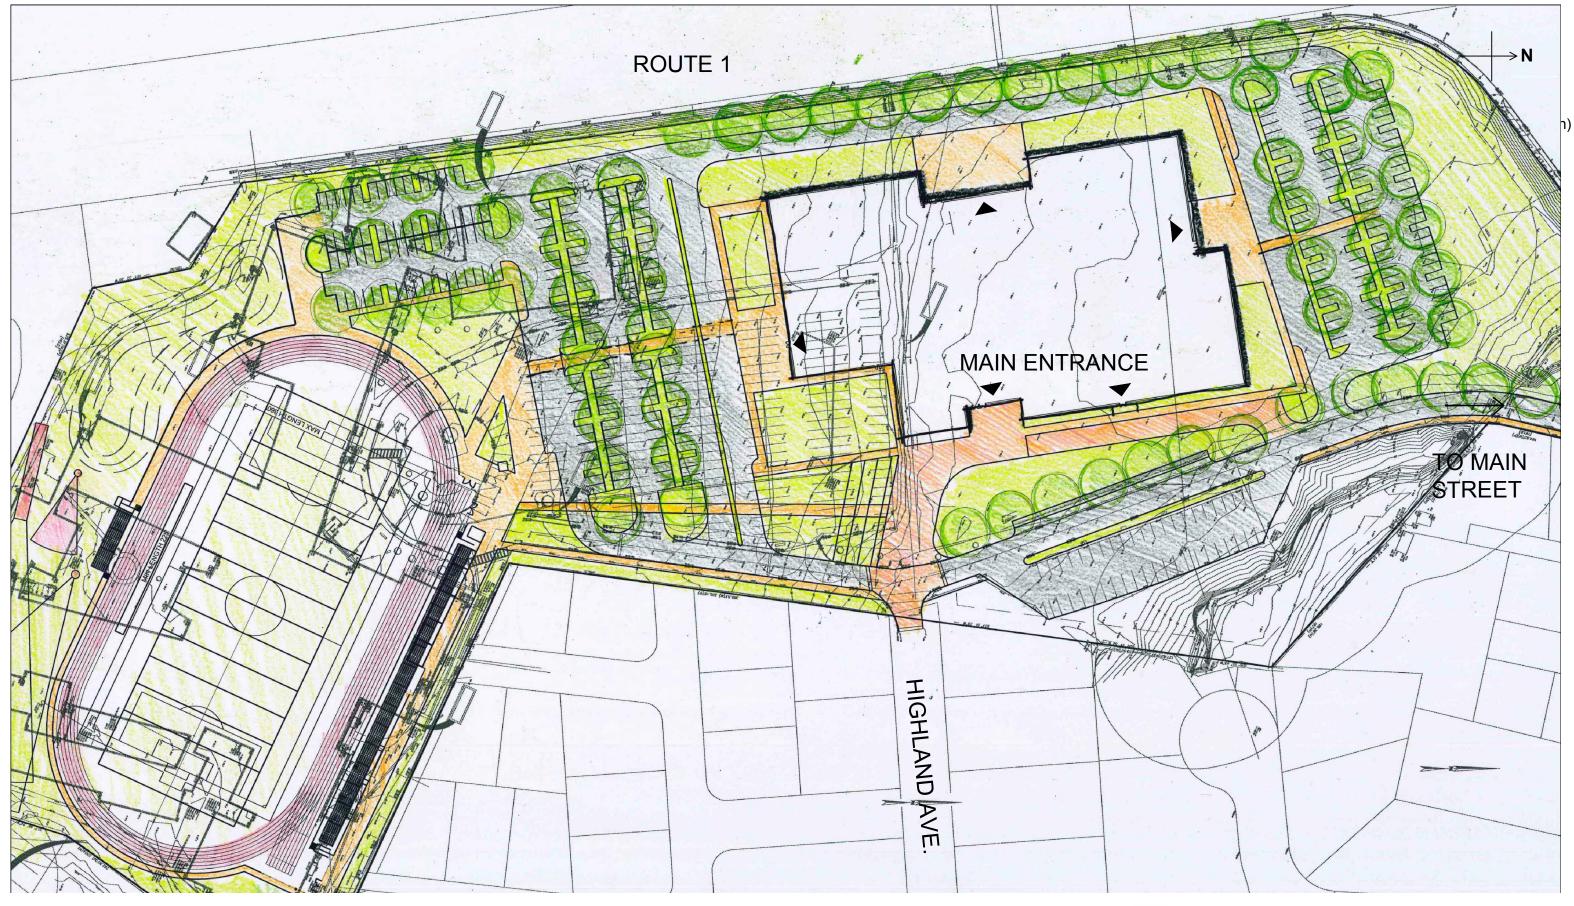

# **SMHS** SCHEMATIC DESIGN UPDATE

• Two Alternatives for New Construction

CROSBY SCHLESSINGER SMALLRIDGE

ΗM F н

SCHEMATIC DESIGN STUDY OPTION A - FIRST FLOOR

| xć                  | 28           | L    | egend                                |
|---------------------|--------------|------|--------------------------------------|
|                     |              |      | Administration                       |
| י<br>י<br>          |              |      | Special Program (Art / Music / Tech) |
| <br> <br>  30' - 0" |              |      | Community / Shared                   |
| 1                   |              |      | Circulation & Support                |
|                     |              |      | Core Academic Spaces                 |
|                     |              |      | Special Education                    |
|                     | 29 - 4"      |      | Core Academic Spaces HS              |
|                     |              |      | Special Education HS                 |
|                     | 23' - 4"     |      |                                      |
|                     |              |      |                                      |
| 1                   | 23' - 4"     |      |                                      |
|                     |              |      |                                      |
|                     | 30' - O'     |      |                                      |
|                     |              |      |                                      |
| IDDLE SCHOO<br>NTRY | د<br>بو<br>ا |      |                                      |
| AIRE                | ₹<br>•°      | Ű    |                                      |
| 5 CR-4              | 30 CL        | XĈ15 |                                      |
|                     |              |      |                                      |
| LANGUAGE 1          | 30 C'        |      |                                      |
| LANGUAGE 1          | Ő            |      |                                      |
|                     |              |      |                                      |
| IS CR-3             | 30' - 0'     |      |                                      |
|                     |              |      |                                      |
| IS CR-2             | 29' - 4"     |      |                                      |
|                     |              |      |                                      |
| 30' - 0"            |              |      |                                      |
| J                   |              |      |                                      |