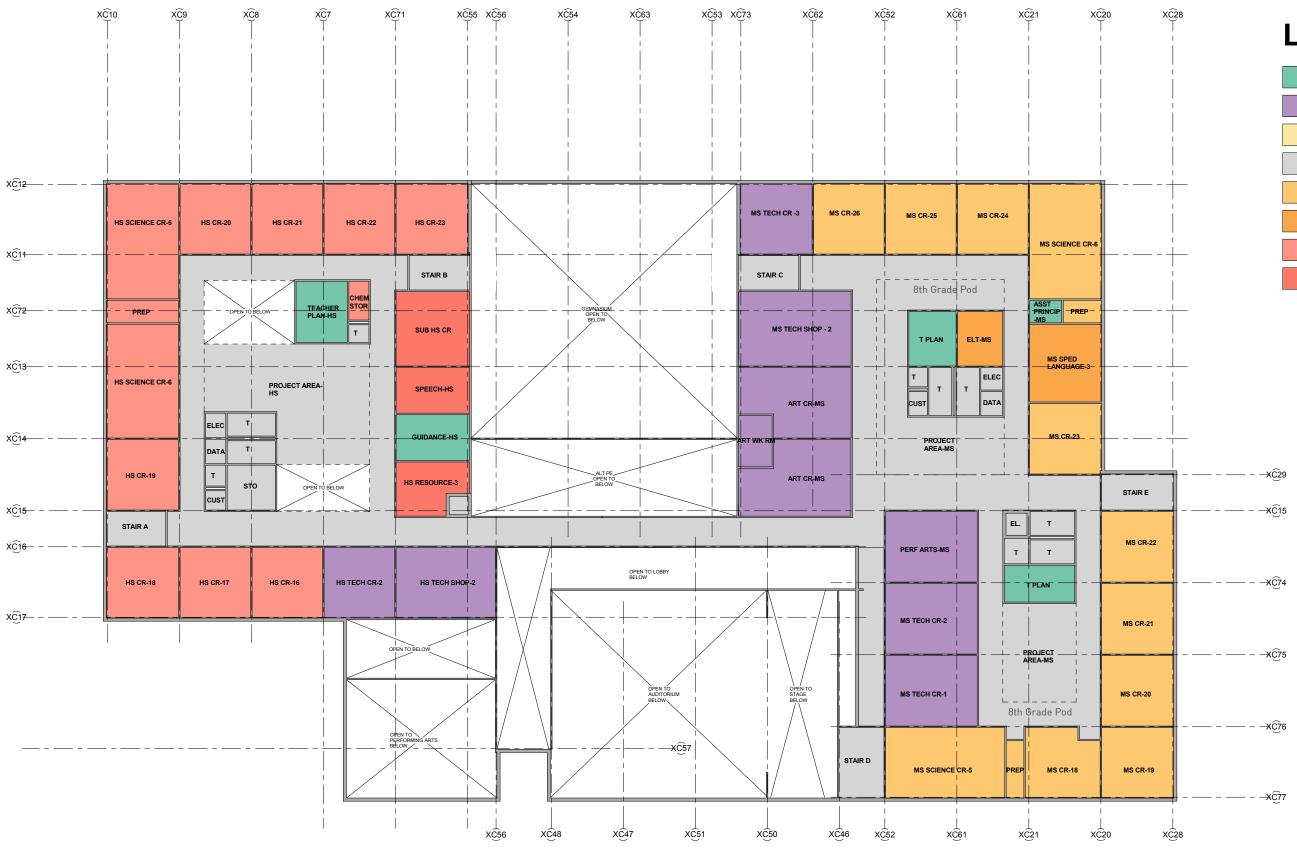

HMFH ARCHITECTS

ΗМ

Н

F

SCHEMATIC DESIGN STUDY OPTION A - SECOND FLOOR

## Legend

Administration

- Special Program (Art / Music / Tech)
- Community / Shared
- Circulation & Support
- Core Academic Spaces
- Special Education
- Core Academic Spaces HS
- Special Education HS

HM FH