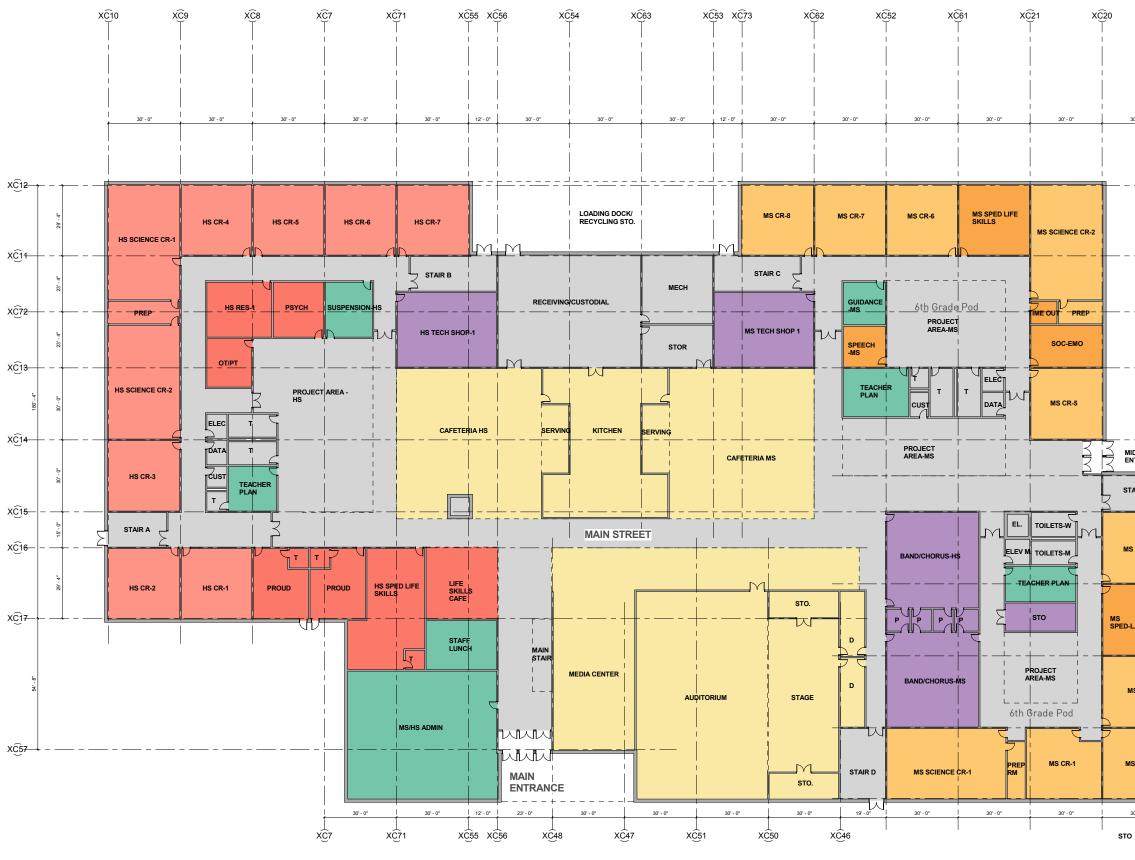

# **SMHS** SCHEMATIC DESIGN UPDATE

• Two Alternatives for New Construction

CROSBY SCHLESSINGER SMALLRIDGE

ΗM F н

SCHEMATIC DESIGN STUDY OPTION A - FIRST FLOOR

| xć                  | 28           | L    | egend                                |
|---------------------|--------------|------|--------------------------------------|
|                     |              |      | Administration                       |
| י<br>י<br>          |              |      | Special Program (Art / Music / Tech) |
| <br> <br>  30' - 0" |              |      | Community / Shared                   |
| 1                   |              |      | Circulation & Support                |
|                     |              |      | Core Academic Spaces                 |
|                     |              |      | Special Education                    |
|                     | 29 - 4"      |      | Core Academic Spaces HS              |
|                     |              |      | Special Education HS                 |
|                     | 23' - 4"     |      |                                      |
|                     |              |      |                                      |
| 1                   | 23' - 4"     |      |                                      |
|                     |              |      |                                      |
|                     | 30' - O'     |      |                                      |
|                     |              |      |                                      |
| IDDLE SCHOO<br>NTRY | د<br>بو<br>ا |      |                                      |
| AIRE                | ₹<br>•°      | Ű    |                                      |
| 5 CR-4              | 30 CL        | XĈ15 |                                      |
|                     |              |      |                                      |
| LANGUAGE 1          | 30 C'        |      |                                      |
| LANGUAGE 1          | Ő            |      |                                      |
|                     |              |      |                                      |
| IS CR-3             | 30' - 0'     |      |                                      |
|                     |              |      |                                      |
| IS CR-2             | 29' - 4"     |      |                                      |
|                     |              |      |                                      |
| 30' - 0"            |              |      |                                      |
| J                   |              |      |                                      |

## Legend

Administration

- Special Program (Art / Music / Tech)
- Community / Shared
- Circulation & Support
- Core Academic Spaces
- Special Education
- Core Academic Spaces HS
- Special Education HS

HM FH