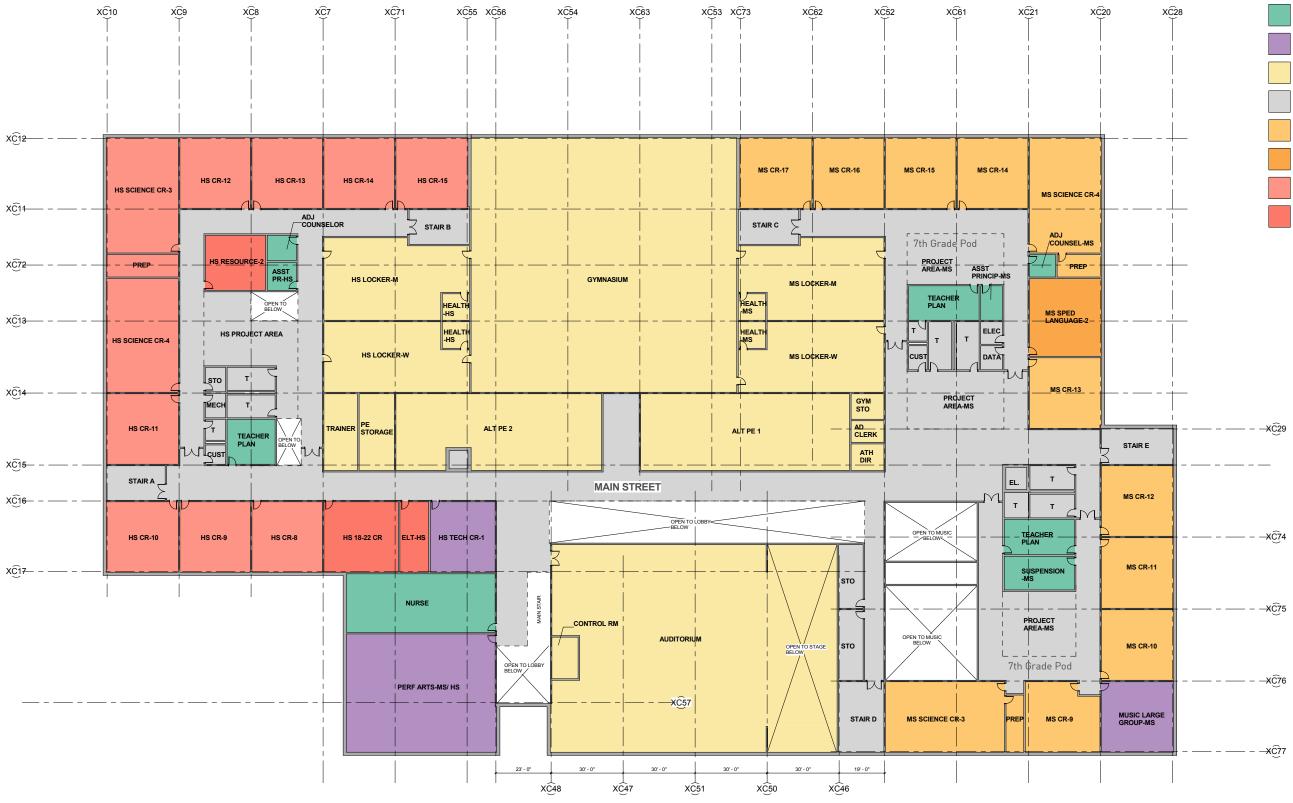

# **SMHS** SCHEMATIC DESIGN UPDATE

• Two Alternatives for New Construction

CROSBY SCHLESSINGER SMALLRIDGE

ΗM F н

SCHEMATIC DESIGN STUDY OPTION A - FIRST FLOOR

| xć                  | 28           | L    | egend                                |
|---------------------|--------------|------|--------------------------------------|
|                     |              |      | Administration                       |
| י<br>י<br>          |              |      | Special Program (Art / Music / Tech) |
| <br> <br>  30' - 0" |              |      | Community / Shared                   |
| 1                   |              |      | Circulation & Support                |
|                     |              |      | Core Academic Spaces                 |
|                     |              |      | Special Education                    |
|                     | 29 - 4"      |      | Core Academic Spaces HS              |
|                     |              |      | Special Education HS                 |
|                     | 23' - 4"     |      |                                      |
|                     |              |      |                                      |
| 1                   | 23' - 4"     |      |                                      |
|                     |              |      |                                      |
|                     | 30' - O'     |      |                                      |
|                     |              |      |                                      |
| IDDLE SCHOO<br>NTRY | د<br>بو<br>ا |      |                                      |
| AIRE                | ₹<br>•°      | Ű    |                                      |
| 5 CR-4              | 30 CL        | XĈ15 |                                      |
|                     |              |      |                                      |
| LANGUAGE 1          | 30 C'        |      |                                      |
| LANGUAGE 1          | Ő            |      |                                      |
|                     |              |      |                                      |
| IS CR-3             | 30' - 0'     |      |                                      |
|                     |              |      |                                      |
| IS CR-2             | 29' - 4"     |      |                                      |
|                     |              |      |                                      |
| 30' - 0"            |              |      |                                      |
| J                   |              |      |                                      |