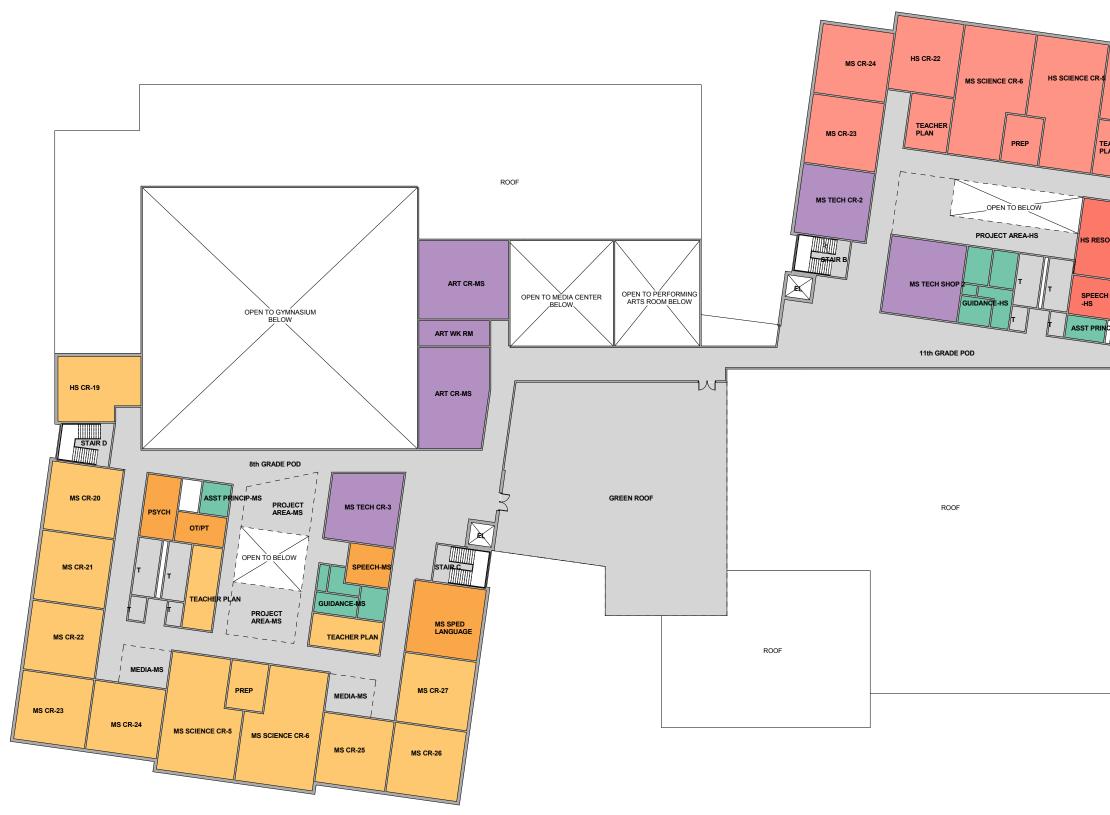

SCHEMATIC DESIGN STUDY OPTION A - THIRD FLOOR

## Legend

Administration

- Special Program (Art / Music / Tech)
- Community / Shared
- Circulation & Support
- Core Academic Spaces
- Special Education
- Core Academic Spaces HS
- Special Education HS

HM FH