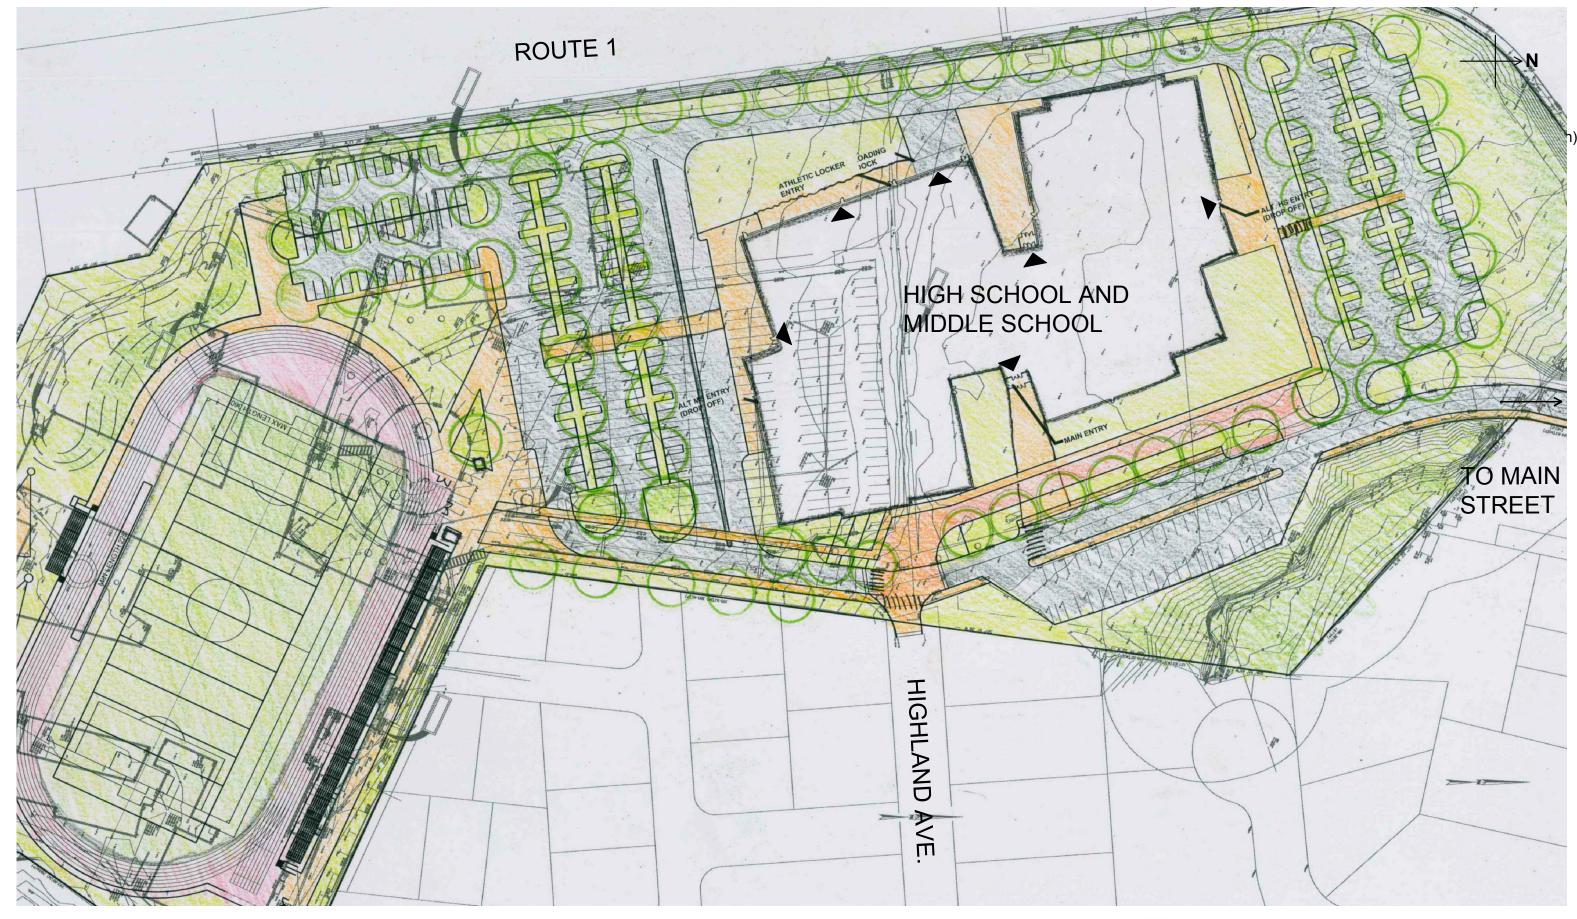

# **SMHS** SCHEMATIC DESIGN UPDATE

• Two Alternatives for New Construction

CROSBY SCHLESSINGER SMALLRIDGE

ΗM F н

SCHEMATIC DESIGN STUDY OPTION A - FIRST FLOOR

| xć                  | 28           | L    | egend                                |
|---------------------|--------------|------|--------------------------------------|
|                     |              |      | Administration                       |
| י<br>י<br>          |              |      | Special Program (Art / Music / Tech) |
| <br> <br>  30' - 0" |              |      | Community / Shared                   |
| 1                   |              |      | Circulation & Support                |
|                     |              |      | Core Academic Spaces                 |
|                     |              |      | Special Education                    |
|                     | 29 - 4"      |      | Core Academic Spaces HS              |
|                     |              |      | Special Education HS                 |
|                     | 23' - 4"     |      |                                      |
|                     |              |      |                                      |
| 1                   | 23' - 4"     |      |                                      |
|                     |              |      |                                      |
|                     | 30' - O'     |      |                                      |
|                     |              |      |                                      |
| IDDLE SCHOO<br>NTRY | د<br>بو<br>ا |      |                                      |
| AIRE                | ₹<br>•°      | Ű    |                                      |
| 5 CR-4              | 30 CL        | XĈ15 |                                      |
|                     |              |      |                                      |
| LANGUAGE 1          | 30 C'        |      |                                      |
| LANGUAGE 1          | Ő            |      |                                      |
|                     |              |      |                                      |
| IS CR-3             | 30' - 0'     |      |                                      |
|                     |              |      |                                      |
| IS CR-2             | 29' - 4"     |      |                                      |
|                     |              |      |                                      |
| 30' - 0"            |              |      |                                      |
| J                   |              |      |                                      |

## Legend

Administration

- Special Program (Art / Music / Tech)
- Community / Shared
- Circulation & Support
- Core Academic Spaces
- Special Education
- Core Academic Spaces HS
- Special Education HS

HM FH