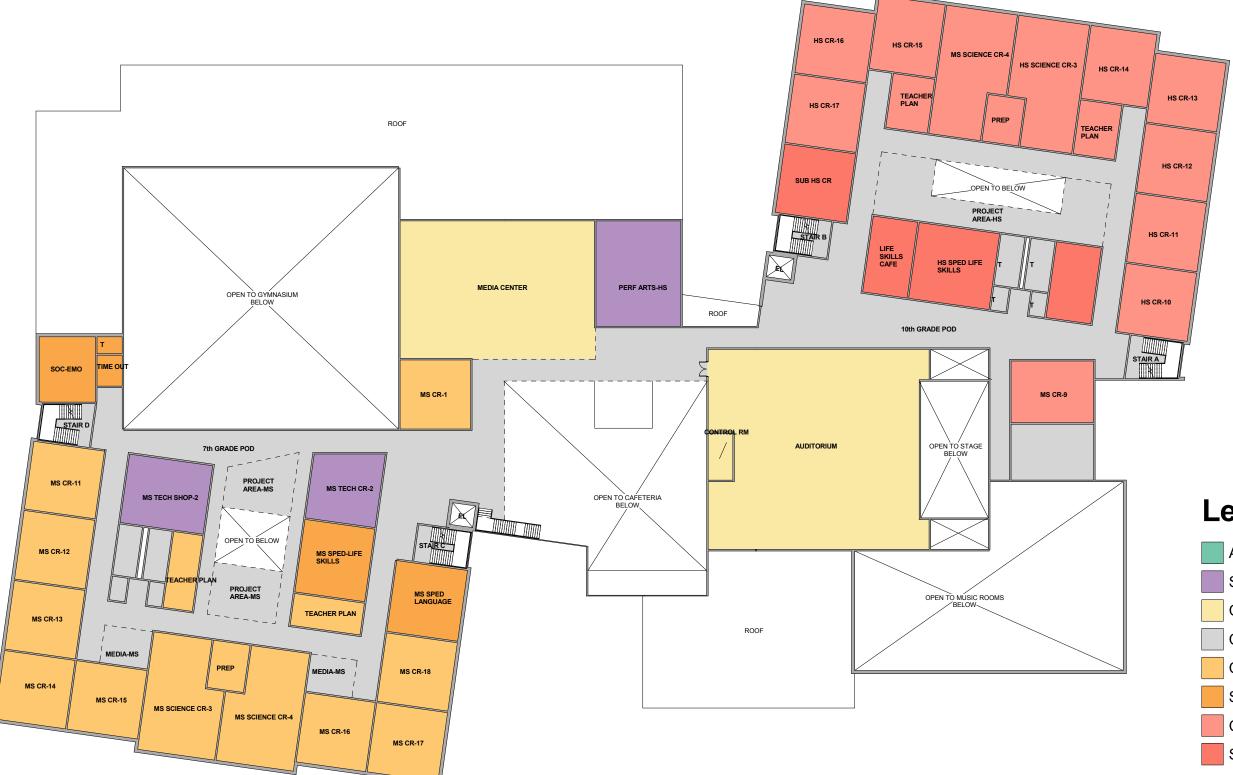

(Art / Music / Tech)
- Community / Shared
- Circulation & Support
- Core Academic Spaces
- Special Education
- Core Academic Spaces HS
- Special Education HS

HM FH



SCHEMATIC DESIGN STUDY OPTION A - THIRD FLOOR



## Legend

Administration

- Special Program (Art / Music / Tech)
- Community / Shared
- Circulation & Support
- Core Academic Spaces
- Special Education
- Core Academic Spaces HS
- Special Education HS

HM FH



SCHEMATIC DESIGN STUDY **OPTION A - FOURTH FLOOR** 



# Legend

XÇ28

Administration

- Special Program (Art / Music / Tech)
- Community / Shared
- Circulation & Support
- Core Academic Spaces
- Special Education
- Core Academic Spaces HS
- Special Education HS



F







CROSBY SCHLESSINGER SMALLRIDGE



ΗM F н



SCHEMATIC DESIGN STUDY OPTION B - FIRST FLOOR







SCHEMATIC DESIGN STUDY OPTION B - SECOND FLOOR



# Legend

- Administration
- Special Program (Art / Music / Tech)
- Community / Shared
- Circulation & Support
- Core Academic Spaces
- Special Education
- Core Academic Spaces HS
- Special Education HS



SCHEMATIC DESIGN STUDY OPTION B - THIRD FLOOR









SCHEMATIC DESIGN STUDY OPTION B - FOURTH FLOOR





HM FH