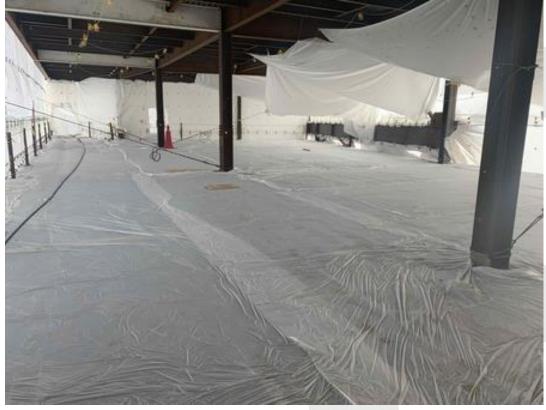

# SAUGUS MIDDLE-HIGH SCHOOL PROJECT March 2019 Project Update

March 18, 2019



#### **SCHEDULE UPDATE**

- Structure
  - Structural Steel
  - Concrete Slabs
- Envelope
  - Framing & Sheathing
  - A/VB & Brick Veneer
- Interiors
  - Framing
  - MEP Systems (Fire Protection, Plumbing, HVAC, Electrical)



## **PROGRESS PHOTOS**

#### Auditorium Roof







#### Auditorium Structural Steel







#### Middle School Structural Steel







#### Admin Wing Slab-on-Grade Preparation; High School Elevator Shaft







#### "Main Street" Slab-on-Deck Pour - Part I





#### "Main Street" Slab-on-Deck Pour – Part II





### High School Interior Framing & MEPs







#### Robotics Club Site Visit