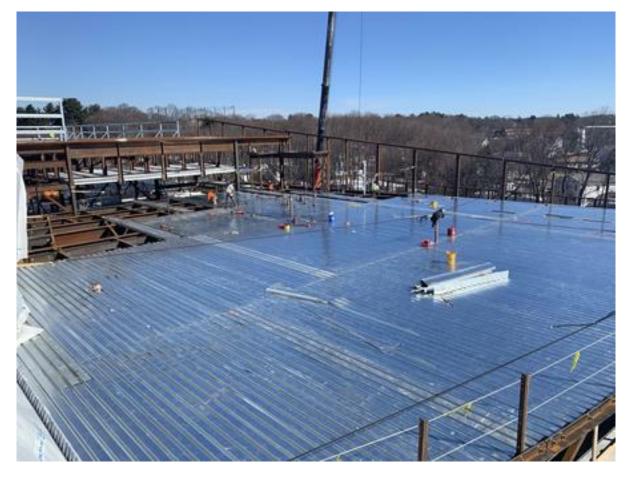

# SAUGUS MIDDLE-HIGH SCHOOL PROJECT March 2019 Project Update

March 18, 2019



#### **SCHEDULE UPDATE**

- Structure
  - Structural Steel
  - Concrete Slabs
- Envelope
  - Framing & Sheathing
  - A/VB & Brick Veneer
- Interiors
  - Framing
  - MEP Systems (Fire Protection, Plumbing, HVAC, Electrical)



## **PROGRESS PHOTOS**

#### Auditorium Roof







#### Auditorium Structural Steel







#### Middle School Structural Steel







#### Admin Wing Slab-on-Grade Preparation; High School Elevator Shaft







#### "Main Street" Slab-on-Deck Pour - Part I





#### "Main Street" Slab-on-Deck Pour – Part II





### High School Interior Framing & MEPs







#### Robotics Club Site Visit